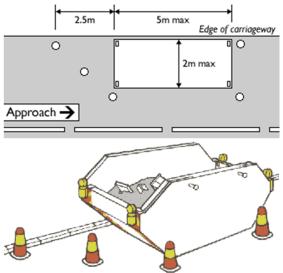

- Clearly signed with the company name and telephone number and;
- Compliant with the requirements within the Builders' Skips (Markings) Regulations 1984
- Sited 20 meters away from a junction, unless otherwise permitted by the Highway Authority.
- An amber lamp shall be attached to each corner of the skip and must remain lit in hours of darkness.
- A skip placed in the carriageway shall be protected by cones positioned on the approaching side and cones around the imposing edge, all cones must have an intact reflective strip, as shown in the diagram below;

Minimum Standards for Guarding of the Skip

Any items must not be sited on grass verges without the express permission of the Authority, and should approval be given the Company must ensure that the item is placed on suitable boards to prevent any damage from occurring. Should damage occur as a result of siting of the skip, the Company will reimburse the Authority for all reasonable costs to rectify any damage.