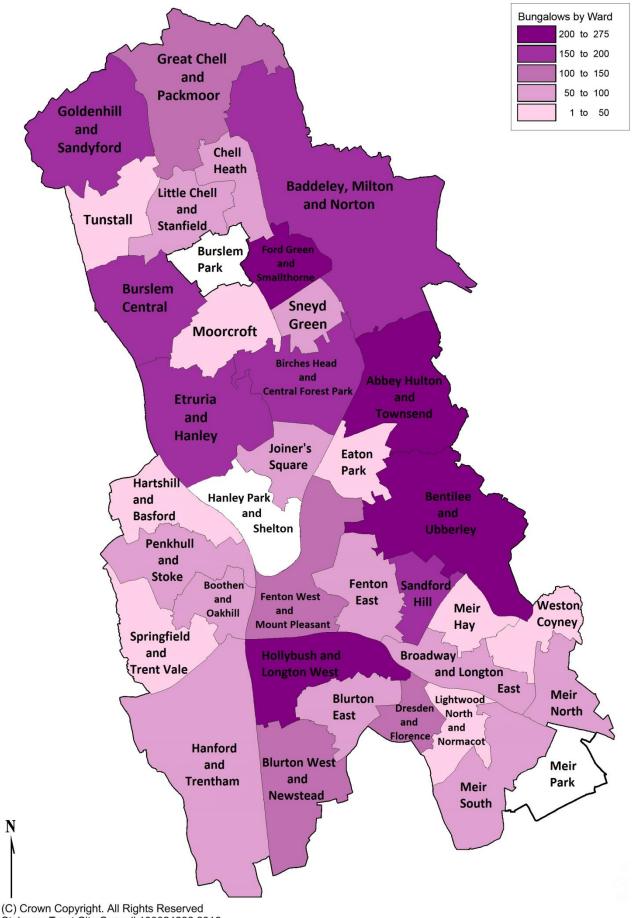

#### **Council Bungalow Stock Map**

Stoke-on-Trent City Council 100024286 2016

| Co                                 | ouncil Bungalow S                       | tock Figures                               |                                            |  |  |
|------------------------------------|-----------------------------------------|--------------------------------------------|--------------------------------------------|--|--|
| Area/Ward                          | Number 1 bedroomed<br>Council bungalows | Number of 2 bedroomed<br>Council bungalows | Number of 3 bedroomed<br>Council bungalows |  |  |
| Abbey Hulton & Townsend            | 202                                     | 1                                          | 0                                          |  |  |
| Baddeley, Milton & Norton          | 176                                     | 9                                          | 0                                          |  |  |
| Bentilee & Ubberley                | 234                                     | 7                                          | 0                                          |  |  |
| Birches Head & Central Forest Park | 179                                     | 4                                          | 0                                          |  |  |
| Blurton East                       | 71                                      | 0                                          | 0                                          |  |  |
| Blurton West & Newstead            | 110                                     | 2                                          | 0                                          |  |  |
| Boothen & Oakhill                  | 55                                      | 0                                          | 0                                          |  |  |
| Bradeley & Chell Heath             | 42                                      | 27                                         | 0                                          |  |  |
| Broadway & Longton East            | 95                                      | 1                                          | 1                                          |  |  |
| Burslem Central                    | 149                                     | 7                                          | 0                                          |  |  |
| Dresden & Florence                 | 102                                     | 34                                         | 0                                          |  |  |
| Eaton Park                         | 12                                      | 4                                          | 0                                          |  |  |
| Etruria & Hanley                   | 132                                     | 25                                         | 0                                          |  |  |
| Fenton East                        | 49                                      | 6                                          | 0                                          |  |  |
| Fenton West & Mount Pleasant       | 89                                      | 21                                         | 0                                          |  |  |
| Ford Green & Smallthorne           | 245                                     | 12                                         | 1                                          |  |  |
| Goldenhill & Sandyford             | 164                                     | 11                                         | 2                                          |  |  |
| Great Chell & Packmoor             | 114                                     | 12                                         | 0                                          |  |  |
| Hanford & Trentham                 | 57                                      | 1                                          | 1                                          |  |  |
| Hartshill & Basford                | 6                                       | 0                                          | 0                                          |  |  |
| Hollybush & Longton West           | 267                                     | 3                                          | 3                                          |  |  |
| Joiner's Square                    | 54                                      | 35                                         | 0                                          |  |  |
| Lightwood & Normacot               | 7                                       | 4                                          | 0                                          |  |  |
| Little Chell & Stanfield           | 79                                      | 0                                          | 0                                          |  |  |
| Meir Hay                           | 30                                      | 0                                          | 0                                          |  |  |
| Meir North                         | 99                                      | 0                                          | 0                                          |  |  |
| Meir South                         | 64                                      | 24                                         | 0                                          |  |  |
| Moorcroft                          | 30                                      | 0                                          | 0                                          |  |  |
| Penkhull & Stoke                   | 83                                      | 0                                          | 0                                          |  |  |
| Sandford Hill                      | 167                                     | 5                                          | 0                                          |  |  |
| Sneyd Green                        | 75                                      | 2                                          | 0                                          |  |  |
| Springfield & Trent Vale           | 18                                      | 2                                          | 1                                          |  |  |
| Tunstall                           | 46                                      | 0                                          | 0                                          |  |  |
| Weston Coyney                      | 8                                       | 18                                         | 0                                          |  |  |