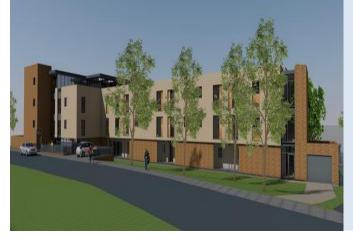

#### **Upcoming Developments for 2019**

What the new flats will look like at Queen Elizabeth II (QEII) Court in Fenton

Work is under way on an £8.7 million redevelopment project to improve facilities at a sheltered housing scheme in Stoke-on-Trent.

Accommodation at Queen Elizabeth II (QEII) Court in Fenton has been targeted for improvements through Stoke-on-Trent City Council's older people's housing strategy Age Friendly Homes.

The current 33-unit scheme is being demolished, to be replaced with 57 sheltered apartments with communal facilities.