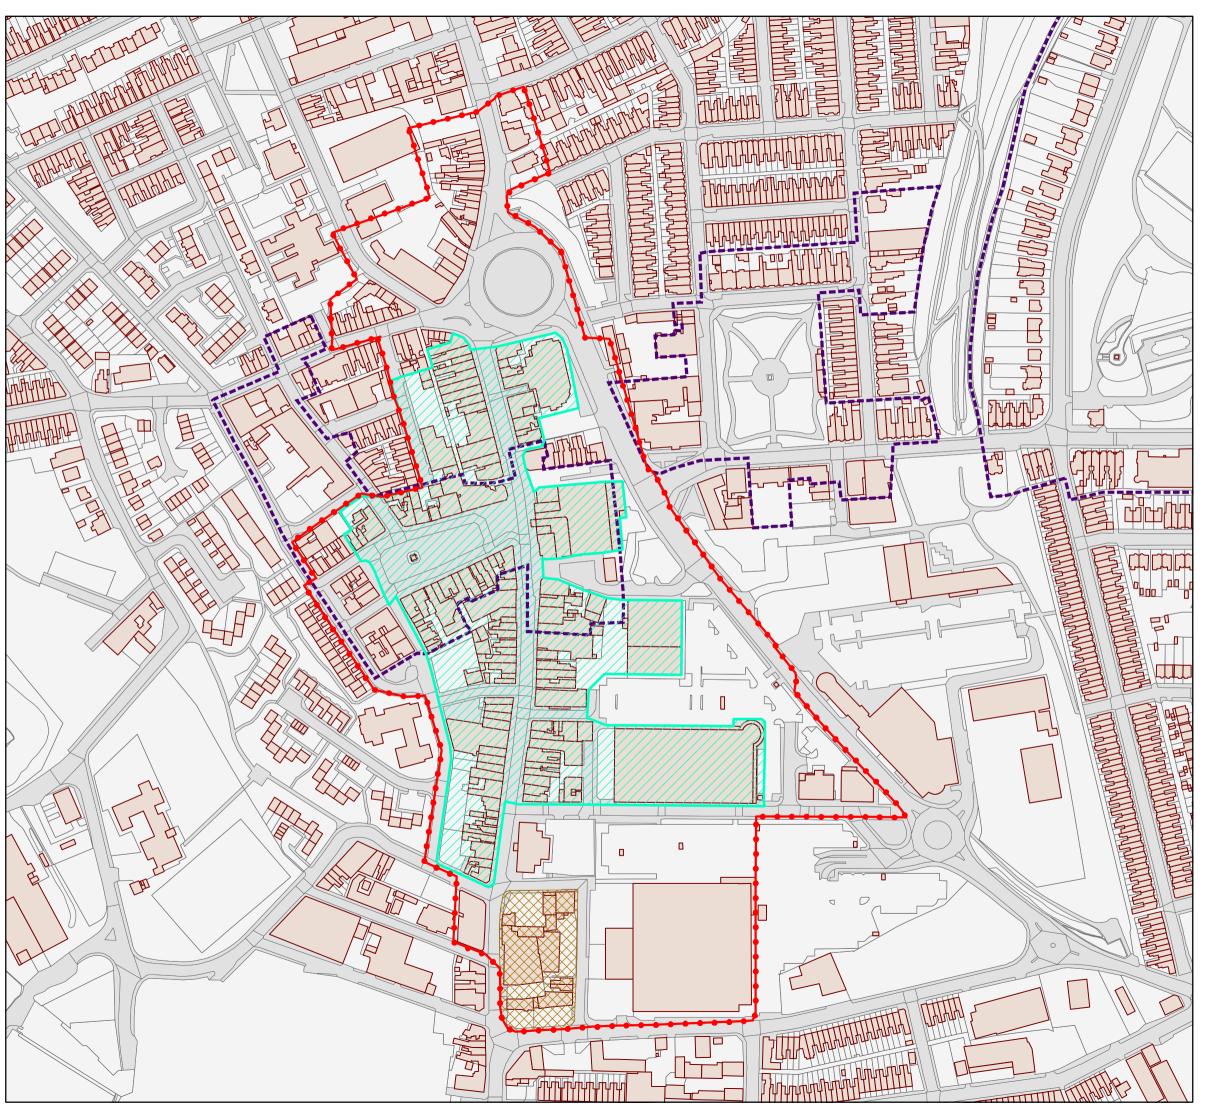

 $\ ^{\odot}$  WYG Environment Planning Transport Ltd 2013 Registered in England Number: 3050297

Stoke Retail Study **Tunstall Town** Centre

Key

Proposed Town Centre Boundary

Proposed Primary Shopping Area

Potential Redevelopment Site

Conservation Area

1:2,500 @A3 Do not scale from this drawing

A081961

September 2013

5th Floor, Longcross Court, 47 Newport Road, Cardiff CF24 0AD Tel: +44 (0) 29 2082 9200 Fax: +44 (0) 29 2045 5321 Email: info@wyg.com www.wyg.com

Based upon the Ordnance Survey map with the permission of The Controller of Her Majesty's Stationery Office, © Crown copyright. WYG Environment Planning Transport Limited 2012, licence no: AR 1000 17603

© WYG Environment Planning Transport Ltd 2013 Registered in England Number: 3050297