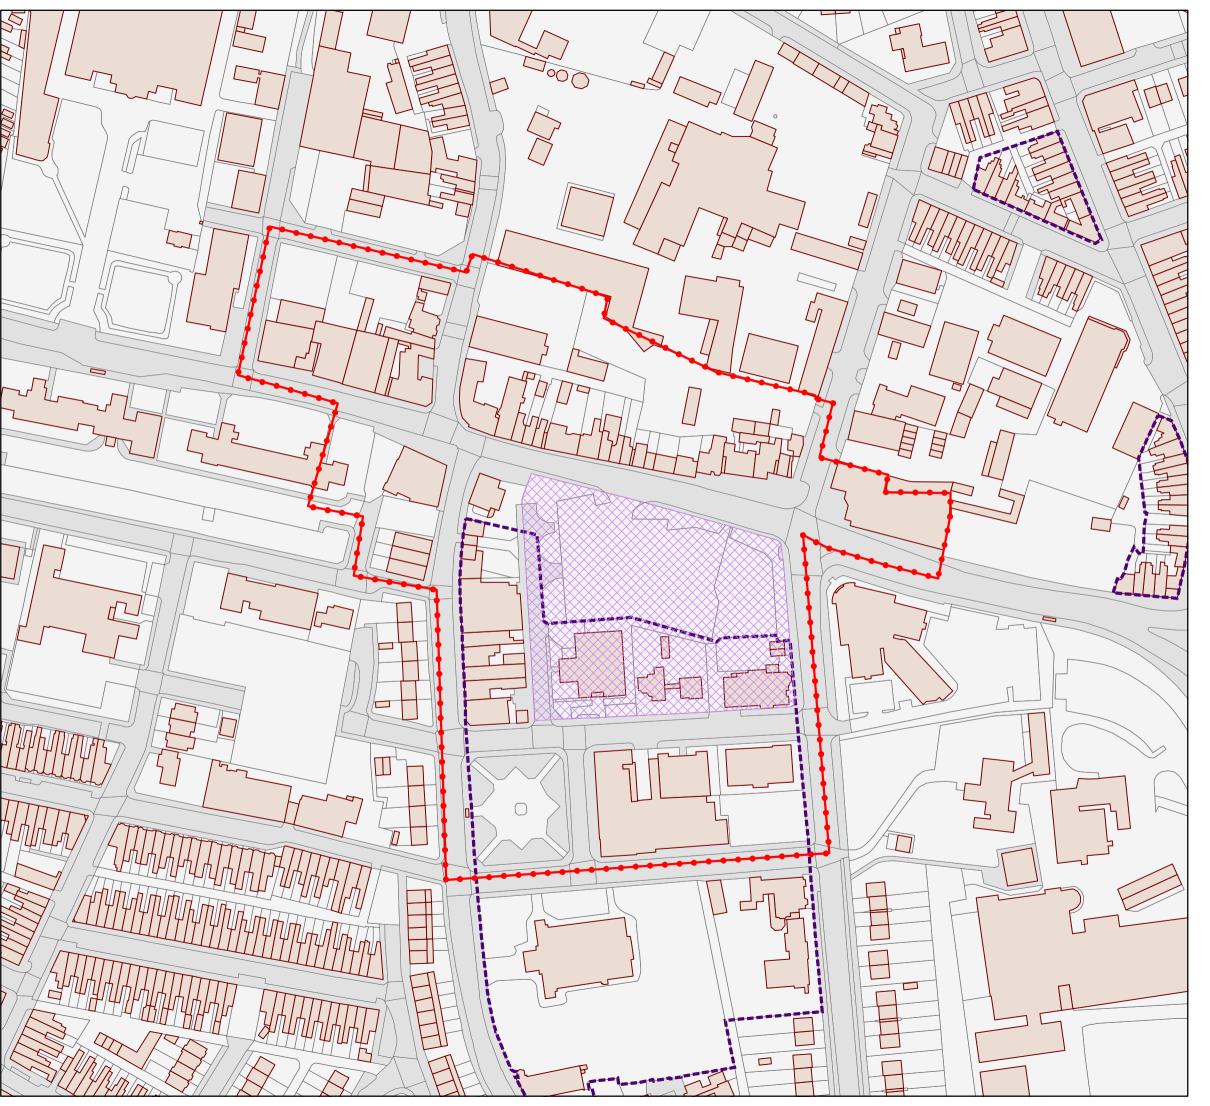

## Fenton Town Centre

Key

Proposed Town Centre Boundary

Proposed Potential Future Development Site

Conservation Area

1:1,500 @A3 Do not scale from this drawing 50 Metres

A081961

September 2013

5th Floor, Longcross Court, 47 Newport Road, Cardiff CF24 0AD Tel: +44 (0) 29 2082 9200 Fax: +44 (0) 29 2045 5321 Email: info@wyg.com www.wyg.com

Based upon the Ordnance Survey map with the permission of The Controller of Her Majesty's Stationery Office, © Crown copyright. WYG Environment Planning Transport Limited 2012, licence no: AR 1000 17603

 $\ ^{\odot}$  WYG Environment Planning Transport Ltd 2013 Registered in England Number: 3050297