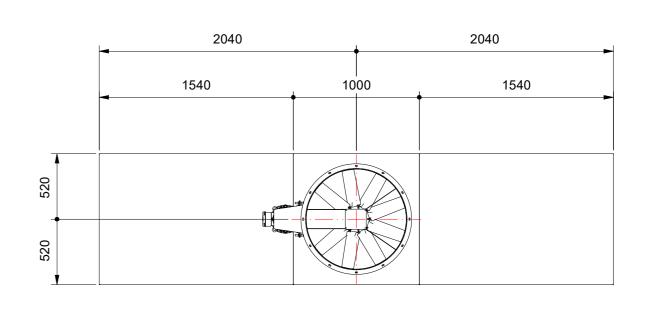

|  | G0494 - DFB400/3 With Reverse Roof Panels |  |                         |            | CONTRACT NO. | ISSUED BY |
|--|-------------------------------------------|--|-------------------------|------------|--------------|-----------|
|  |                                           |  |                         |            | G0494        | MW        |
|  | MATERIAL                                  |  | <u>FINISH</u>           | DATE       | SCALE        | PAPER     |
|  | N/A                                       |  | RAL7043 (If Applicable) | 10/02/2022 | 1:30         | A2        |
|  |                                           |  |                         | DRAWN BY   | SHEET        | REVISION  |
|  | DO NO                                     |  | CALE - IF IN DOUBT ASK! | A.C.       | 1/1          | А         |