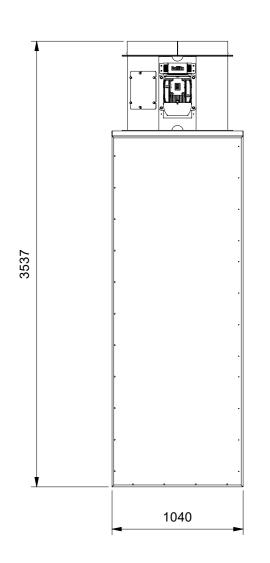

|  | G0494 - DFB400/3 With Reverse Roof Panels |  |                         |            | CONTRACT NO. | ISSUED BY |
|--|-------------------------------------------|--|-------------------------|------------|--------------|-----------|
|  |                                           |  |                         |            | G0494        | MW        |
|  | MATERIAL                                  |  | <u>FINISH</u>           | DATE       | SCALE        | PAPER     |
|  | N/A                                       |  | RAL7043 (If Applicable) | 10/02/2022 | 1:30         | A2        |
|  |                                           |  |                         | DRAWN BY   | SHEET        | REVISION  |
|  | DO NO                                     |  | CALE - IF IN DOUBT ASK! | A.C.       | 1/1          | А         |