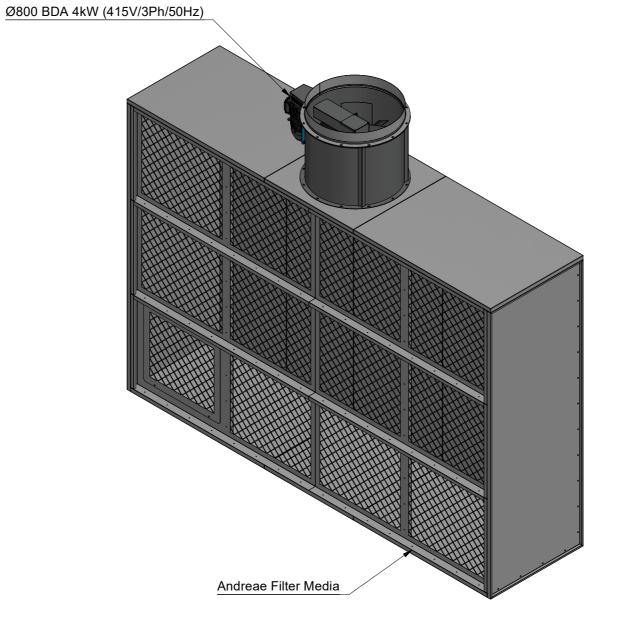

|  | G0494 - DFB400/3 With Reverse Roof Panels |  |                         |            | CONTRACT NO. | ISSUED BY |
|--|-------------------------------------------|--|-------------------------|------------|--------------|-----------|
|  |                                           |  |                         |            | G0494        | MW        |
|  | MATERIAL                                  |  | <u>FINISH</u>           | DATE       | SCALE        | PAPER     |
|  | N/A                                       |  | RAL7043 (If Applicable) | 10/02/2022 | 1:30         | A2        |
|  |                                           |  |                         | DRAWN BY   | SHEET        | REVISION  |
|  | DO NO                                     |  | CALE - IF IN DOUBT ASK! | A.C.       | 1/1          | А         |