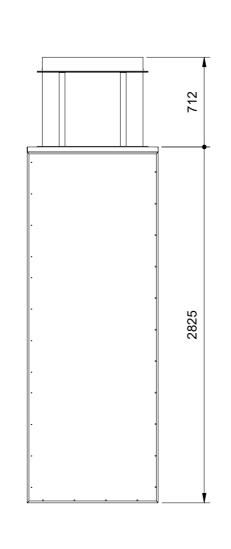

|  | G0494 - DFB400/3 With Reverse Roof Panels |  |                         |            | CONTRACT NO. | ISSUED BY |
|--|-------------------------------------------|--|-------------------------|------------|--------------|-----------|
|  |                                           |  |                         |            | G0494        | MW        |
|  | MATERIAL                                  |  | <u>FINISH</u>           | DATE       | SCALE        | PAPER     |
|  | N/A                                       |  | RAL7043 (If Applicable) | 10/02/2022 | 1:30         | A2        |
|  |                                           |  |                         | DRAWN BY   | SHEET        | REVISION  |
|  | DO NO                                     |  | CALE - IF IN DOUBT ASK! | A.C.       | 1/1          | А         |