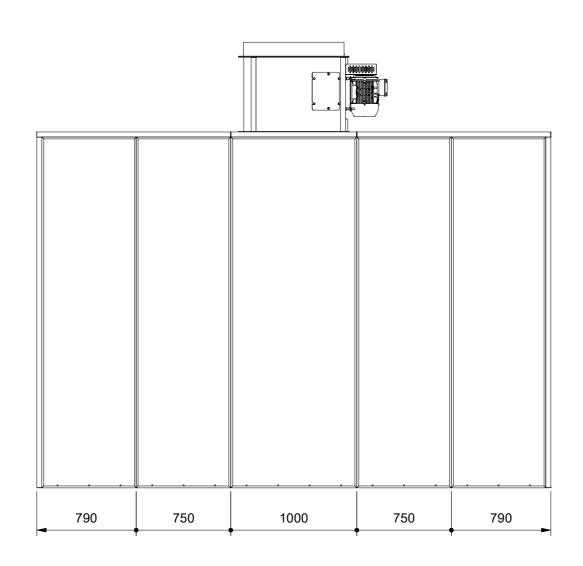

|  | G0494 - DFB400/3 With Reverse Roof Panels |  |                         |            | CONTRACT NO. | ISSUED BY |
|--|-------------------------------------------|--|-------------------------|------------|--------------|-----------|
|  |                                           |  |                         |            | G0494        | MW        |
|  | MATERIAL                                  |  | <u>FINISH</u>           | DATE       | SCALE        | PAPER     |
|  | N/A                                       |  | RAL7043 (If Applicable) | 10/02/2022 | 1:30         | A2        |
|  |                                           |  |                         | DRAWN BY   | SHEET        | REVISION  |
|  | DO NO                                     |  | CALE - IF IN DOUBT ASK! | A.C.       | 1/1          | А         |