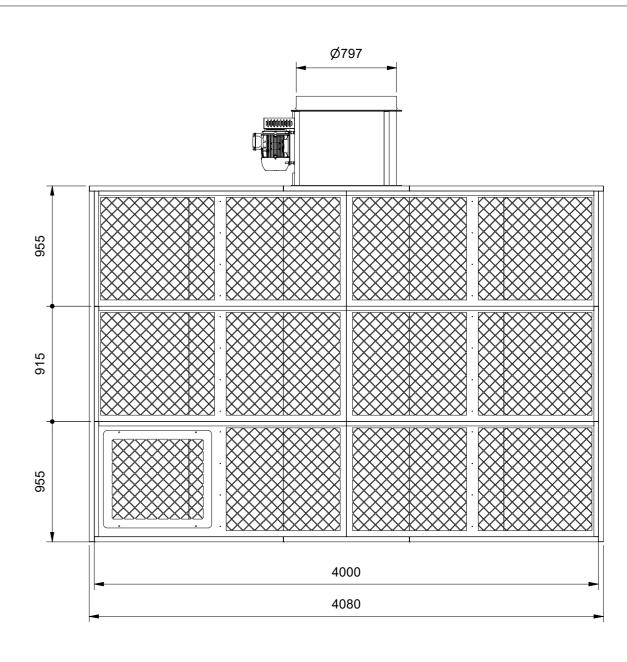

|  | G0494 - DFB400/3 With Reverse Roof Panels |  |                         |            | CONTRACT NO. | ISSUED BY |
|--|-------------------------------------------|--|-------------------------|------------|--------------|-----------|
|  |                                           |  |                         |            | G0494        | MW        |
|  | MATERIAL                                  |  | <u>FINISH</u>           | DATE       | SCALE        | PAPER     |
|  | N/A                                       |  | RAL7043 (If Applicable) | 10/02/2022 | 1:30         | A2        |
|  |                                           |  |                         | DRAWN BY   | SHEET        | REVISION  |
|  | DO NO                                     |  | CALE - IF IN DOUBT ASK! | A.C.       | 1/1          | А         |