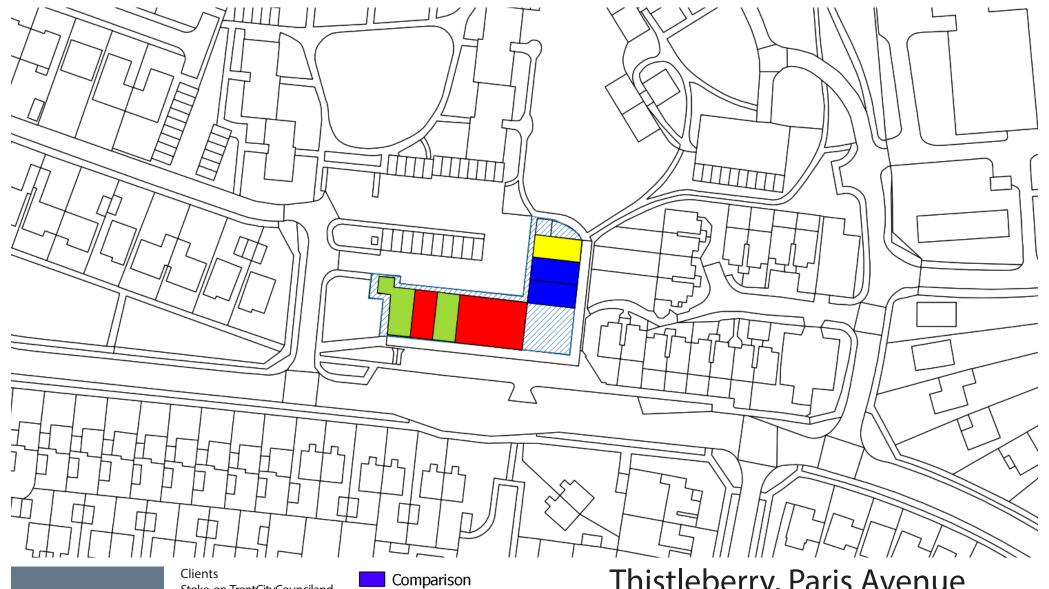

## Thistleberry, Paris Avenue

Neighbourhood Centre

Comparison
Convenience
Financial & Business Services
Leisure Service
Miscellaneous

Retail Service
Vacant

Wolstanton, Dimsdale Parade East

Proposed for removal from centres list Newcastle-under-Lyme