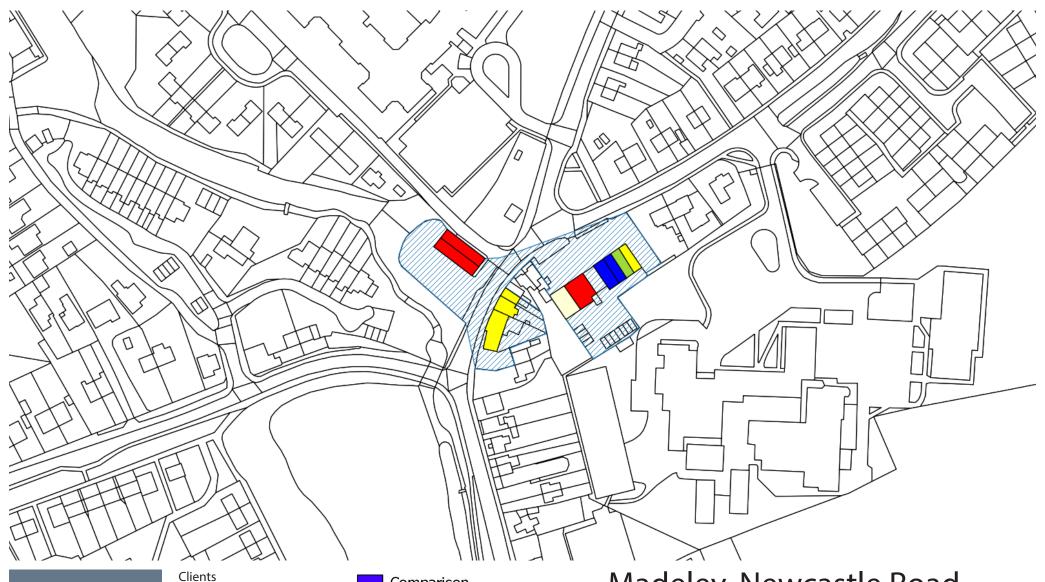

Retail Service

Vacant

Madeley, Newcastle Road

**Proposed Rural Centre** 

July 2019

Convenience
Financial & Business Services
Leisure Service
Miscellaneous
Retail Service
Vacant

Baldwin's Gate, Newcastle Road