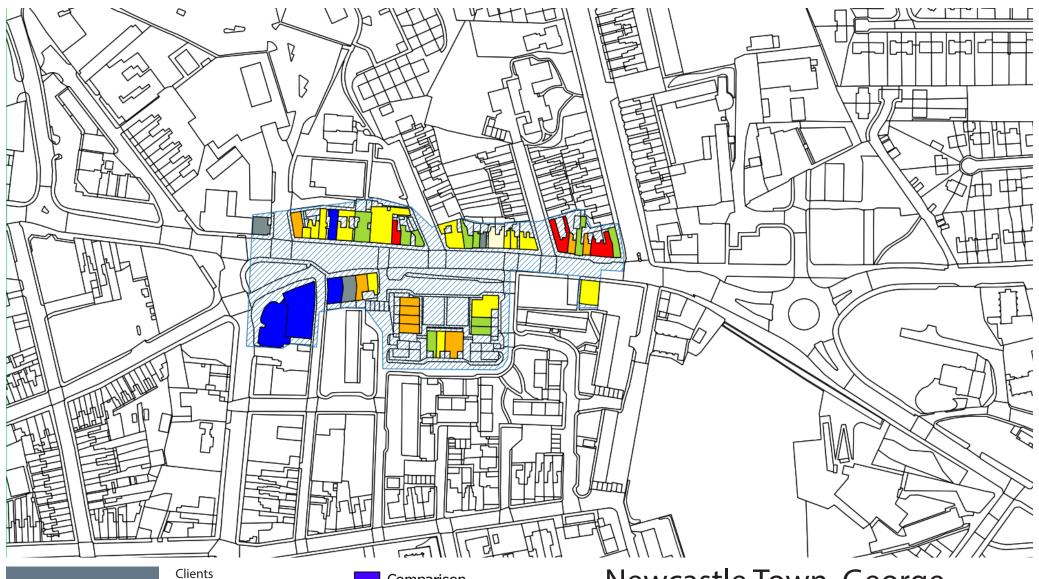

Newcastle Town, George

Street

Neighbourhood Centre

Comparison

Convenience

Financial & Business Services

Leisure Service

Miscellaneous