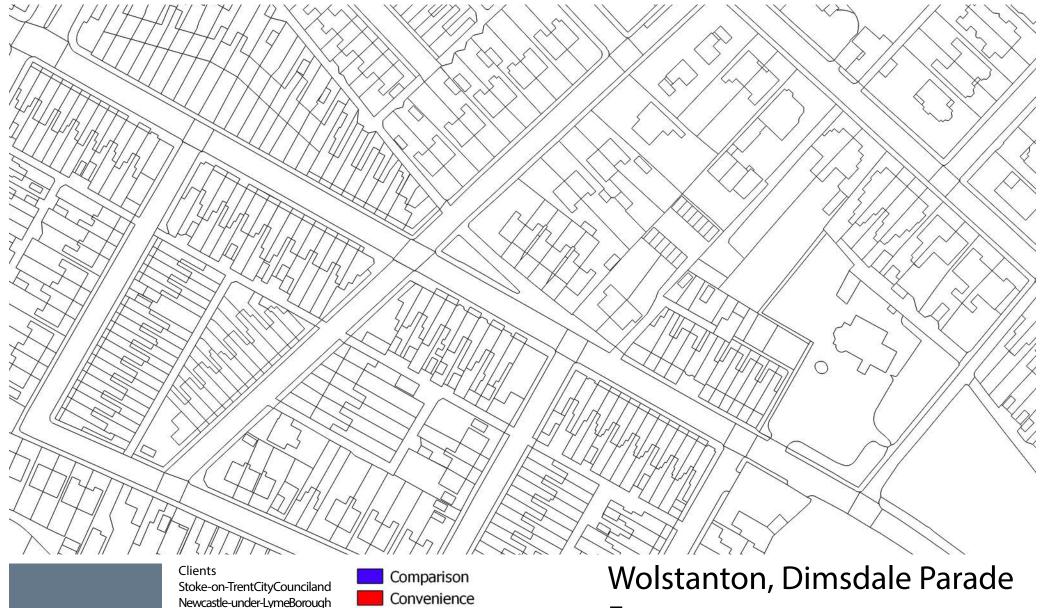

East

Proposed for removal from centres list Newcastle-under-Lyme

|                                         |                           |                                                        |                |                         |          |             |                   | EOC        | ar and    | a reci <sub>E</sub>  | ,HBOU                    | HIIOO       | u cei           | iti es      | Rev                  | ew.                | - Stoke-on-Trent City Council                                                                                                                                                                                                                                                                                                                                                                                                                                                                                           |                           |
|-----------------------------------------|---------------------------|--------------------------------------------------------|----------------|-------------------------|----------|-------------|-------------------|------------|-----------|----------------------|--------------------------|-------------|-----------------|-------------|----------------------|--------------------|-------------------------------------------------------------------------------------------------------------------------------------------------------------------------------------------------------------------------------------------------------------------------------------------------------------------------------------------------------------------------------------------------------------------------------------------------------------------------------------------------------------------------|---------------------------|
| Centre                                  | Current<br>Classification | Preferred<br>Options<br>Consultation<br>Classification | No of<br>units |                         | Pharmacy | Post Office | Facilities Points | ATM        | ATM Score | % National Operators | National Operators Score | % Vacancies | Vacancies Score | Total Score | Previous Total Score | Change (2013-2018) | Nexus Analysis Boundary Recommendation                                                                                                                                                                                                                                                                                                                                                                                                                                                                                  | Current<br>Classification |
| Goldenhill - High<br>Street             | Local Centre              | Local Centre                                           | 9              | ) Londis                | -        | -           | 4                 | <b>√</b>   | 3         | 11%                  | 2                        | 0%          | 6               | 15          | 21                   | -(                 | The centre performs an important function for the local community, with a number of community resources also located immediately adjacent to the boundary. The centre includes two convenience stores, three hot-food takeaways, two beauty salons and a baker's.  The boundaries should be amended to include the retail and service units immediately outside the centre.                                                                                                                                             | Local Centre              |
| Great Chell - Biddulph<br>Road          | Neighbourhood<br>Centre   | Neighbourhood<br>Centre                                | 6              | 5 Tesco Express         | -        | <b>~</b>    | 8                 | ✓          | 3         | 50%                  | 4                        | 0%          | 6               | 21          | 17                   | 4                  | 4 No change No change                                                                                                                                                                                                                                                                                                                                                                                                                                                                                                   | Neighbourhoo<br>Centre    |
| Chell Heath - Chell<br>Heath Road       | Local Centre              | Neighbourhood<br>Centre                                | g              | 9 Premier               | -        | -           | -                 |            | 0         | 22%                  | 2                        | 0%          | 6               | 8           | 15                   | -7                 | The centre has a range of shops, dominated by a Premier Convenience store and a seperate Premier off-licence. There are also two hairdressers, three hot-food takeaways, a café and a charity shop. As at the previous study a number of the units are closed during day hours, which might reduce its function for the local area.                                                                                                                                                                                     | Local Centre              |
| Norton - Knypersley<br>Road             | Local Centre              | Neighbourhood<br>Centre                                | 4              | ł Co-op                 | -        | ✓           | 8 '               | ✓          | 3         | 25%                  | 2                        | 0%          | 6               | 19          | 17                   | :                  | The centre contains only four units, and is dominated by a Co-op foodstore. It also contains a hairdresser's, a café and a charity shop. A number of residential dwellings are also accommodated within the centre boundary.  Re-designate as a Neighbourhood Centre  Consideration should be given to removing the residential units at Lincoln Court and nos. 53-55 from the boundary.                                                                                                                                | Local Centre              |
| Norton - Pinfold<br>Avenue              | Neighbourhood<br>Centre   | Neighbourhood<br>Centre                                | 3              | 3 -                     | -        | -           | 0 -               |            | 0         | 0%                   | 0                        | 33%         | 2               | 2           | 6                    | -4                 | 4 No change No change                                                                                                                                                                                                                                                                                                                                                                                                                                                                                                   | Neighbourho<br>Centre     |
| Bank Top - High Lane                    | Neighbourhood<br>Centre   | Neighbourhood<br>Centre                                | 5              | 5 -                     | -        | -           | 0 -               |            | 0         | 0%                   | 0                        | 0%          | 6               | 6           | 12                   | -(                 | 6 No change to include the adjacent Co-                                                                                                                                                                                                                                                                                                                                                                                                                                                                                 | Neighbourho<br>Centre     |
| Bradeley - Joyce<br>Avenue              | Neighbourhood<br>Centre   | Neighbourhood<br>Centre                                | 5              | 5 -                     | -        | -           | 0 -               |            | 0         | 20%                  | 2                        | 20%         | 4               | 6           | 6                    | (                  | No change No change                                                                                                                                                                                                                                                                                                                                                                                                                                                                                                     | Neighbourho<br>Centre     |
| Smallthorne - Ford<br>Green Road        | Local Centre              | Local Centre                                           | 28             | 3 Heron Foods           | ✓        | <b>✓</b>    | 12 -              |            | 0         | 4%                   | 2                        | 7%          | 6               | 20          | 23                   | -3                 | Ford Green Road is a linear centre that plays an important retail and service role in the Smallthorne area. The majority of units are located on 3 the western side of Ford Green Road, with a few dispersed units located outside the centre boundary. Uses include seven hot-food takeaways, a convenience store, a pharmacy, post office and a baker's.  The residential units at nos. 149-159 should be removed from the centre boundaries, and commercial units outside the boundary should be included within it. | Local Centre              |
| Baddeley Green -<br>Baddeley Green Lane | Neighbourhood<br>Centre   | Neighbourhood<br>Centre                                | 7              | 7 -                     | -        | -           | 0 -               |            | 0         | 14%                  | 2                        | 0%          | 6               | 8           | 13                   | -!                 | No change No change                                                                                                                                                                                                                                                                                                                                                                                                                                                                                                     | Neighbourho<br>Centre     |
| Milton - Leek<br>Road/Millrise Road     | Local Centre              | Local Centre                                           | 29             | Co-op and Nisa<br>Extra | ✓        | -           | 8                 | ✓ <b> </b> | 3         | 10%                  | 2                        | 7%          | 6               | 19          | 23                   | -4                 | Milton is a large centre within which is a diverse and extensive retail offering. Uses include two convenience stores, pharmacy, estate agents, barbers and delicatessen. There are two units (nos. 52-54) outside the boundary, these are occupied by a café and a butcher.  The boundaries should be extended to included units at nos. 52-54 Millrise Road.                                                                                                                                                          | Local Centre              |
| Middleport -<br>Newcastle Street        | Local Centre              | Local Centre                                           | 23             | 3 McColls               | ✓        | -           | 8 -               | ✓ <b> </b> | 3         | 4%                   | 2                        | 57%         | 0               | 13          | 15                   | -7                 | The centre is dominated by vacant units, which are dispersed along Newcastle Street. The centre is in a poor state of repair and is of a limited  2 scale. The centre accommodates a limited variety of shops and services, including two hot-food takeaways, a McColl's convenience store, a pharmacy and a barber.  No change No change L                                                                                                                                                                             | Local Centre              |