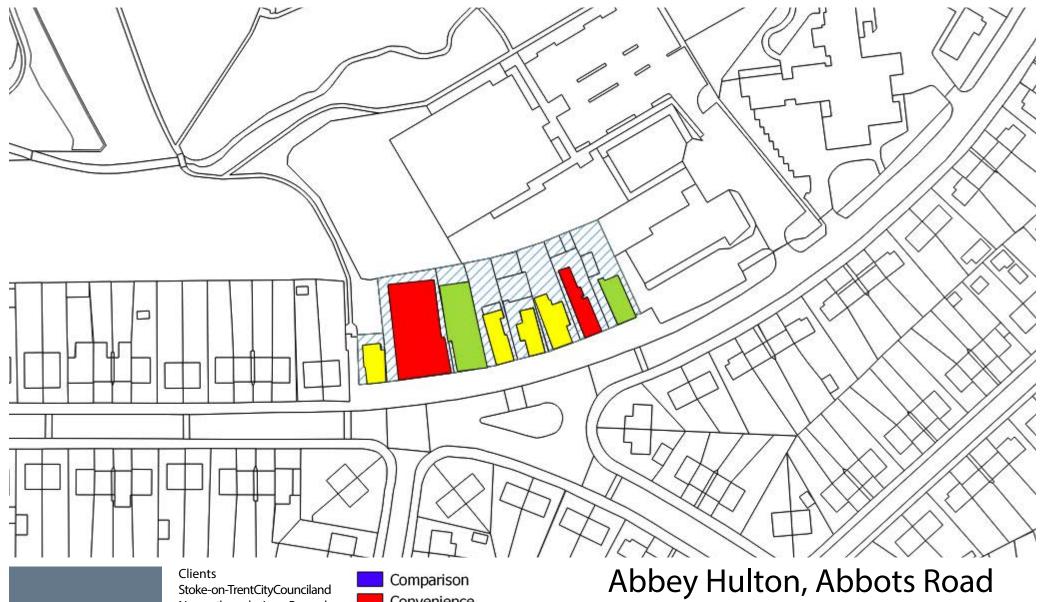

|                                 |                           |                                                        |                |                          |          |             |                   | Local            | and I | Neight               | oourh                    | ood C       | entr        | es Re                | view               | Stoke-on-Trent City Council                                                                                                                                                                                                                                                                                                                                                                                                                                   |                            |
|---------------------------------|---------------------------|--------------------------------------------------------|----------------|--------------------------|----------|-------------|-------------------|------------------|-------|----------------------|--------------------------|-------------|-------------|----------------------|--------------------|---------------------------------------------------------------------------------------------------------------------------------------------------------------------------------------------------------------------------------------------------------------------------------------------------------------------------------------------------------------------------------------------------------------------------------------------------------------|----------------------------|
| Centre                          | Current<br>Classification | Preferred<br>Options<br>Consultation<br>Classification | No of<br>units | _                        | Pharmacy | Post Office | Facilities Points | AIM<br>ATM Score |       | % National Operators | National Operators score | % Vacancies | Total Score | Previous Total Score | Change (2013-2018) | Nexus Analysis  Recommendation  Boundary Recommendation                                                                                                                                                                                                                                                                                                                                                                                                       | Current<br>Classification  |
| Sneyd Green - Milton<br>Road    | Neighbourhood<br>Centre   | Neighbourhood<br>Centre                                | 6              | i -                      | <b>✓</b> | -           | 4 -               |                  | 0 1   | 17%                  | 2 (                      | 0%          | 6 1         | .2 10                | ) :                | The centre accommodates Lloyds Pharmacy, a hot-food takeaway, a baker, a barber, a thai massage parlour and a chiropody clinic. At nos. 75-77, and mmediately adjacent to the centre boundary, is Ken's Convenience Store.                                                                                                                                                                                                                                    | -                          |
| Abbey Hulton -<br>Abbots Road   | Neighbourhood<br>Centre   | Neighbourhood<br>Centre                                | 8              | Co-operative<br>Food     | -        | -           | 4 -               |                  | 0 2   | 25%                  | 2 (                      | 0%          | 6 1         | 12 19                | ) -:               | A range of commercial stores are located within the neighbourhood centre, including three hot-food takeaways, two convenience stores and two barbershops. Since the previous survey the Post Office that was ocated in the centre has closed.  No change  No change                                                                                                                                                                                           | Neighbourhood<br>Centre    |
| Birches Head - Diana<br>Road    | Neighbourhood<br>Centre   | Neighbourhood<br>Centre                                | 3              | Londis                   | -        | -           | 4 -               |                  | 0 3   | 33%                  | 4 33                     | 3%          | 2 1         | .0 18                | 3 -                | The centre is very small, consisting of just three units. The commercial uses it provides, including a convenience store and a hairdresser's, provide a key function for the immediate surrounding area.  No change                                                                                                                                                                                                                                           | Neighbourhood<br>Centre    |
| Abbey Hulton - Leek<br>Road     | Local Centre              | Local Centre                                           | 11             | Heron Foods              | ✓        | -           | 8 -               |                  | 0 3   | 36%                  | 4 (                      | 0%          | 6 1         | .8 18                | 3 (                | Contained within the centre are variety of uses, including four hot-food takeaways, Heron Foods, Numark Pharmacy, a barber and Coral bookmakers. Located to the south of the defined boundary is a small parade of shops at nos. 1250-1256.  The boundary should be extended to include the additional units at nos. 1250-1256.                                                                                                                               | Local Centre               |
| Northwood - Keelings<br>Road    | Neighbourhood<br>Centre   | Neighbourhood<br>Centre                                | 3              | Costcutter               | -        | ✓           | 8 •               |                  | 3 3   | 33%                  | 4 (                      | 0%          | 6 2         | 21 21                | 1 (                | Consideration should be given to removing the residential unit at n 85, and including nos. 68 and 78 within the boundary.                                                                                                                                                                                                                                                                                                                                     | o. Neighbourhood<br>Centre |
| Bucknall - Werrington<br>Road   | Local Centre              | Neighbourhood<br>Centre                                | 10             | -                        | -        | -           | 0 -               |                  | 0 1   | 10%                  | 2 40                     | 0%          | 2           | 4 8                  | 3 -4               | The centre performs a limited role, with a number of uses previously recorded now being vacant. The centre includes three hot-food takeaways, the Traveller's Rest public house, a barber and a Coral bookmakers.  Accordingly, the centre appears to perform a neighbourhood function.  Two units on northern side of Werrington Road should be removed from boundary, consideration should be given to removing residential properties within the boundary. | Local Centre               |
| Berry Hill - Twigg<br>Street    | Neighbourhood<br>Centre   | Neighbourhood<br>Centre                                | 6              | Premier                  | -        | -           | 4 -               |                  | 0 3   | 33%                  | 4 1                      | 7%          | 4 1         | .2 17                | 7 -!               | A parade of shops on a constrained site at the junction of Twigg Street and Beverley Drive. The centre performs a neighbourhood role, accommodating a convenience store, Coral bookmakers, a barber and a not-food takeaway.                                                                                                                                                                                                                                  | Neighbourhood<br>Centre    |
| Basford - Etruria Road          | Local Centre              | Local Centre                                           | 12             | Lifestyle<br>Express     | -        | ✓           | 8 -               |                  | 0 1   | 17%                  | 2 1                      | 7%          | 4 1         | 4 19                 | ) -:               | Etruria Road centre contains a diverse range of commercial businesses, ncluding a post office, two hairdressers and a number of retailers providing specialist services. The centre therefore serves an area wider than the immediate locality.                                                                                                                                                                                                               | Local Centre               |
| Bentilee - Beverley<br>Drive    | Neighbourhood<br>Centre   | Neighbourhood<br>Centre                                | 2              | Best-One                 |          | ✓           | 8 •               |                  | 3 5   | 50%                  | 4 (                      | 0%          | 6 2         | 21 17                | 7 .                | Consideration could be given to including the adjacent Beverley public house within the centre boundary.                                                                                                                                                                                                                                                                                                                                                      | Neighbourhood<br>Centre    |
| Eaton Park - Southall<br>Way    | Neighbourhood<br>Centre   | Neighbourhood<br>Centre                                | 2              | McColls                  | ✓        | ✓           | 12 •              | (                | 3 5   | 50%                  | 4 (                      | 0%          | 6 2         | 25 22                | 2                  | This small parade of shops consists of two units, a McColls and Worksop Pharmacy. The centre is located on Southall Way, the primary access into the Eaton Park estate and is therefore likely to be well used by residents.                                                                                                                                                                                                                                  | Neighbourhood<br>Centre    |
| Bentilee - Devonshire<br>Square | Local Centre              | Local Centre                                           | 11             | Co-op and<br>Heron Foods | <b>✓</b> | ✓           | 12 -              |                  | 0 4   | 45%                  | 4 9                      | 9%          | 6 2         | 22 2:                | 1 :                | Devonshire Square is the main retail shopping provision for the Bentilee area, and contains a number of community functions including a neighbourhood centre and Medical Walk-in. Additionally the centre has two convenience stores, a Boots Pharmacy, a Coral bookmakers, a butcher and a baker.                                                                                                                                                            | Local Centre               |