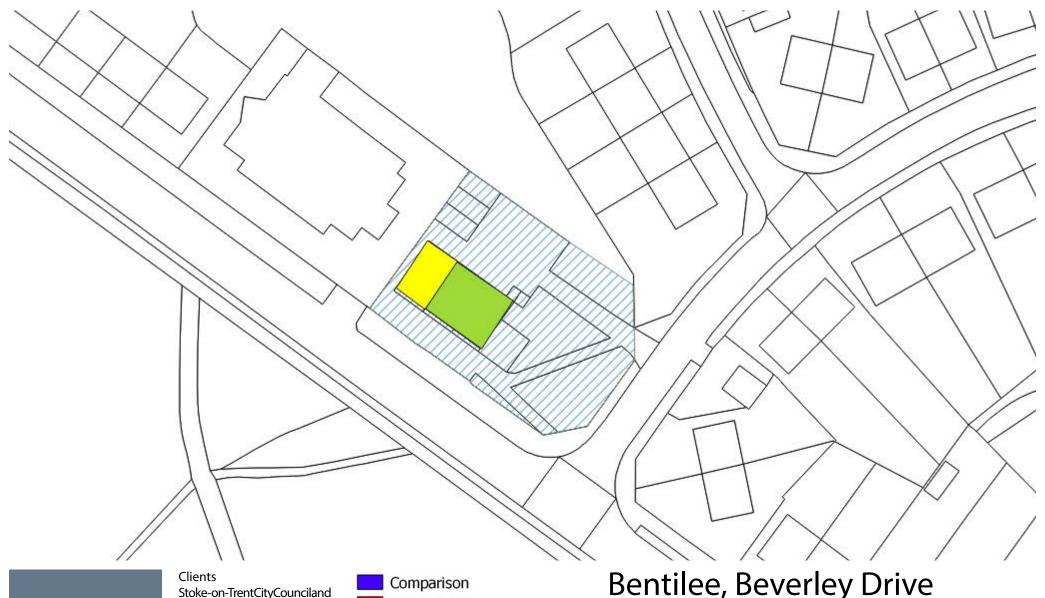

|                                 |                           |                                                        |                |                          |          |             |                   | Local            | and I | Neight               | oourh                    | ood C       | entr        | es Re                | view               | Stoke-on-Trent City Council                                                                                                                                                                                                                                                                                                                                                                                                                                   |                            |
|---------------------------------|---------------------------|--------------------------------------------------------|----------------|--------------------------|----------|-------------|-------------------|------------------|-------|----------------------|--------------------------|-------------|-------------|----------------------|--------------------|---------------------------------------------------------------------------------------------------------------------------------------------------------------------------------------------------------------------------------------------------------------------------------------------------------------------------------------------------------------------------------------------------------------------------------------------------------------|----------------------------|
| Centre                          | Current<br>Classification | Preferred<br>Options<br>Consultation<br>Classification | No of<br>units | _                        | Pharmacy | Post Office | Facilities Points | AIM<br>ATM Score |       | % National Operators | National Operators score | % Vacancies | Total Score | Previous Total Score | Change (2013-2018) | Nexus Analysis  Recommendation  Boundary Recommendation                                                                                                                                                                                                                                                                                                                                                                                                       | Current<br>Classification  |
| Sneyd Green - Milton<br>Road    | Neighbourhood<br>Centre   | Neighbourhood<br>Centre                                | 6              | i -                      | <b>✓</b> | -           | 4 -               |                  | 0 1   | 17%                  | 2 (                      | 0%          | 6 1         | .2 10                | ) :                | The centre accommodates Lloyds Pharmacy, a hot-food takeaway, a baker, a barber, a thai massage parlour and a chiropody clinic. At nos. 75-77, and mmediately adjacent to the centre boundary, is Ken's Convenience Store.                                                                                                                                                                                                                                    | -                          |
| Abbey Hulton -<br>Abbots Road   | Neighbourhood<br>Centre   | Neighbourhood<br>Centre                                | 8              | Co-operative<br>Food     | -        | -           | 4 -               |                  | 0 2   | 25%                  | 2 (                      | 0%          | 6 1         | 12 19                | ) -:               | A range of commercial stores are located within the neighbourhood centre, including three hot-food takeaways, two convenience stores and two barbershops. Since the previous survey the Post Office that was ocated in the centre has closed.  No change  No change                                                                                                                                                                                           | Neighbourhood<br>Centre    |
| Birches Head - Diana<br>Road    | Neighbourhood<br>Centre   | Neighbourhood<br>Centre                                | 3              | Londis                   | -        | -           | 4 -               |                  | 0 3   | 33%                  | 4 33                     | 3%          | 2 1         | .0 18                | 3 -                | The centre is very small, consisting of just three units. The commercial uses it provides, including a convenience store and a hairdresser's, provide a key function for the immediate surrounding area.  No change                                                                                                                                                                                                                                           | Neighbourhood<br>Centre    |
| Abbey Hulton - Leek<br>Road     | Local Centre              | Local Centre                                           | 11             | Heron Foods              | ✓        | -           | 8 -               |                  | 0 3   | 36%                  | 4 (                      | 0%          | 6 1         | .8 18                | 3 (                | Contained within the centre are variety of uses, including four hot-food takeaways, Heron Foods, Numark Pharmacy, a barber and Coral bookmakers. Located to the south of the defined boundary is a small parade of shops at nos. 1250-1256.  The boundary should be extended to include the additional units at nos. 1250-1256.                                                                                                                               | Local Centre               |
| Northwood - Keelings<br>Road    | Neighbourhood<br>Centre   | Neighbourhood<br>Centre                                | 3              | Costcutter               | -        | ✓           | 8 •               |                  | 3 3   | 33%                  | 4 (                      | 0%          | 6 2         | 21 21                | 1 (                | Consideration should be given to removing the residential unit at n 85, and including nos. 68 and 78 within the boundary.                                                                                                                                                                                                                                                                                                                                     | o. Neighbourhood<br>Centre |
| Bucknall - Werrington<br>Road   | Local Centre              | Neighbourhood<br>Centre                                | 10             | -                        | -        | -           | 0 -               |                  | 0 1   | 10%                  | 2 40                     | 0%          | 2           | 4 8                  | 3 -4               | The centre performs a limited role, with a number of uses previously recorded now being vacant. The centre includes three hot-food takeaways, the Traveller's Rest public house, a barber and a Coral bookmakers.  Accordingly, the centre appears to perform a neighbourhood function.  Two units on northern side of Werrington Road should be removed from boundary, consideration should be given to removing residential properties within the boundary. | Local Centre               |
| Berry Hill - Twigg<br>Street    | Neighbourhood<br>Centre   | Neighbourhood<br>Centre                                | 6              | Premier                  | -        | -           | 4 -               |                  | 0 3   | 33%                  | 4 1                      | 7%          | 4 1         | .2 17                | 7 -!               | A parade of shops on a constrained site at the junction of Twigg Street and Beverley Drive. The centre performs a neighbourhood role, accommodating a convenience store, Coral bookmakers, a barber and a not-food takeaway.                                                                                                                                                                                                                                  | Neighbourhood<br>Centre    |
| Basford - Etruria Road          | Local Centre              | Local Centre                                           | 12             | Lifestyle<br>Express     | -        | ✓           | 8 -               |                  | 0 1   | 17%                  | 2 1                      | 7%          | 4 1         | 4 19                 | ) -:               | Etruria Road centre contains a diverse range of commercial businesses, ncluding a post office, two hairdressers and a number of retailers providing specialist services. The centre therefore serves an area wider than the immediate locality.                                                                                                                                                                                                               | Local Centre               |
| Bentilee - Beverley<br>Drive    | Neighbourhood<br>Centre   | Neighbourhood<br>Centre                                | 2              | Best-One                 |          | ✓           | 8 •               |                  | 3 5   | 50%                  | 4 (                      | 0%          | 6 2         | 21 17                | 7 .                | Consideration could be given to including the adjacent Beverley public house within the centre boundary.                                                                                                                                                                                                                                                                                                                                                      | Neighbourhood<br>Centre    |
| Eaton Park - Southall<br>Way    | Neighbourhood<br>Centre   | Neighbourhood<br>Centre                                | 2              | McColls                  | ✓        | ✓           | 12 •              | (                | 3 5   | 50%                  | 4 (                      | 0%          | 6 2         | 25 22                | 2                  | This small parade of shops consists of two units, a McColls and Worksop Pharmacy. The centre is located on Southall Way, the primary access into the Eaton Park estate and is therefore likely to be well used by residents.                                                                                                                                                                                                                                  | Neighbourhood<br>Centre    |
| Bentilee - Devonshire<br>Square | Local Centre              | Local Centre                                           | 11             | Co-op and<br>Heron Foods | <b>✓</b> | ✓           | 12 -              |                  | 0 4   | 45%                  | 4 9                      | 9%          | 6 2         | 22 2:                | 1 :                | Devonshire Square is the main retail shopping provision for the Bentilee area, and contains a number of community functions including a neighbourhood centre and Medical Walk-in. Additionally the centre has two convenience stores, a Boots Pharmacy, a Coral bookmakers, a butcher and a baker.                                                                                                                                                            | Local Centre               |