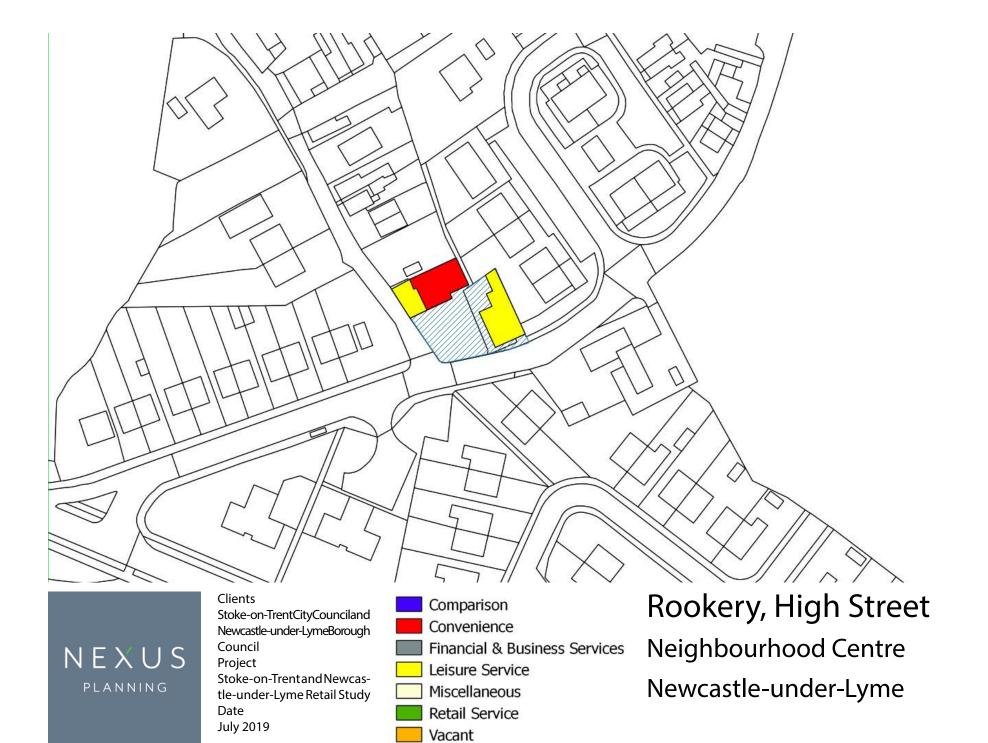

Consider for removal from centres list Newcastle-under-Lyme

Stoke-on-Trentand Newcastle-under-Lyme Retail Study Date July 2019 Comparison

Convenience

Financial & Business Services

Leisure Service

Miscellaneous