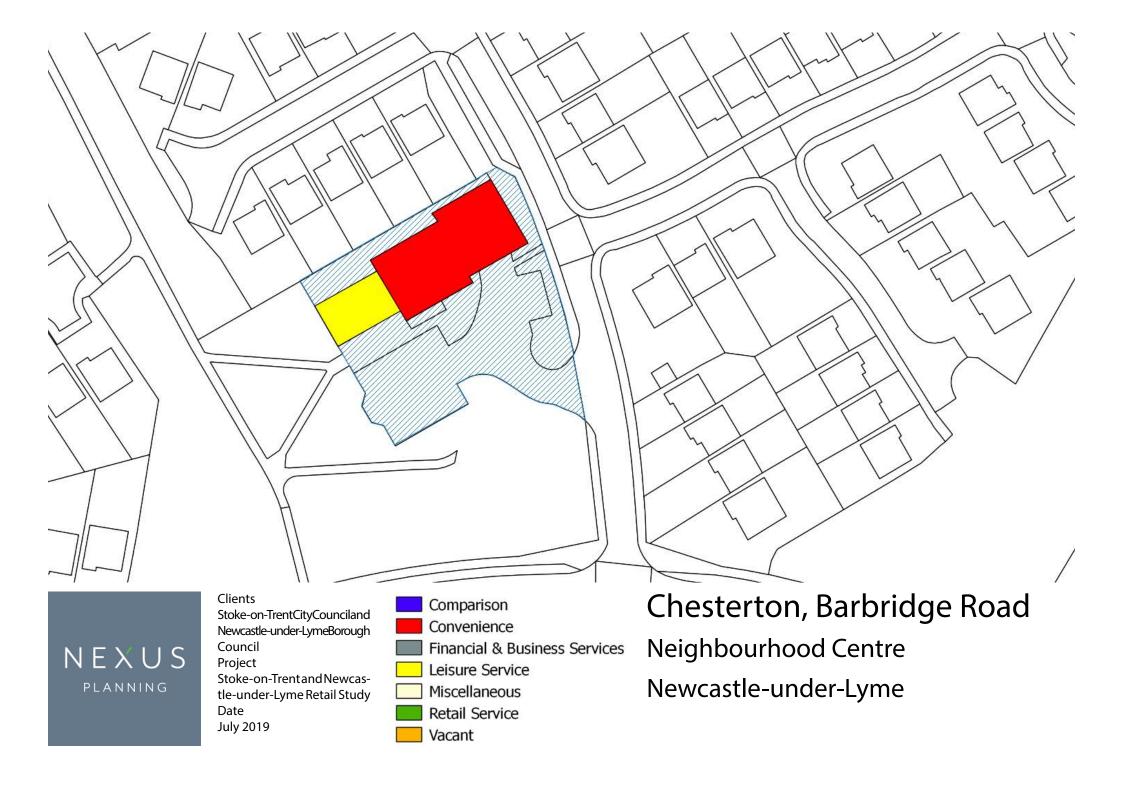

|     | Centre                         | Current<br>Classification | Preferred Options Consultation Classification | No of<br>units | Convenience Store(s)                   | Pharmacy | Post Office | Facilities Points | ATM Score  | % National Operators | National Operators | Score % | Vacancies Score |     | Nexus Analysis  Nexus Analysis  Policy Recommendation  Recommendation                                                                                                                                                                                                                                                     |
|-----|--------------------------------|---------------------------|-----------------------------------------------|----------------|----------------------------------------|----------|-------------|-------------------|------------|----------------------|--------------------|---------|-----------------|-----|---------------------------------------------------------------------------------------------------------------------------------------------------------------------------------------------------------------------------------------------------------------------------------------------------------------------------|
| Ш   | Chesterton, Barbridge<br>Road  | Neighbourhood<br>Centre   | Neighbourhood<br>Centre                       | 2              | Co-operative<br>Food                   | _        | -           | 4 •               | <b>/</b> 3 | 3 50                 | %                  | 4 (     | )%              | 6 : | Barbridge Road neighbourhood centre provides a limited range of retail and service units which consequently result in the centre only 17 providing basic top-up facilities to the immediate residential area. Operators include Co-operative foodstore and a hot-food takeaway.                                           |
| 2   | ·                              | Neighbourhood<br>Centre   | Neighbourhood<br>Centre                       | -              | -                                      | -        | -           | 0 -               | (          | 0 -                  |                    | 0 -     |                 | 0   | At the time of our visit there were no recognisable commercial uses commensurate with the definition of a neighbourhood centre.                                                                                                                                                                                           |
| 641 |                                | Neighbourhood<br>Centre   | Neighbourhood<br>Centre                       | 6              | Premier<br>Convenience                 | -        | ✓           | 8 -               | (          | 0 17                 | %                  | 2 17    | 7%              | 4 : | The centre includes two hot-food takeaways, a convenience store and Post Office and a hairdresser. As the centre is located approximately 400 metres from larger retail units on Newcastle Road, it is likely that it serves only the local community.                                                                    |
| 4   | Cross Heath, Liverpool<br>Road | Neighbourhood<br>Centre   | Neighbourhood<br>Centre                       | 14             | General Store                          | _        | -           | 4 -               | (          | 0 14                 | %                  | 2 7     | 7%              | 6 : | A linear centre located along a primary route through Newcastle-under-Lyme, Liverpool Road has a wide variety of operators  12 including a number of specialist retailers, four hot-food takeaways, a bakery and a convenience store. At the time of our visit the public realm appeared to be in a poor state of repair. |
| 5   | Kidsgrove, Whitehill<br>Road   | Neighbourhood<br>Centre   | Neighbourhood<br>Centre                       |                | Co-operative<br>Food                   | -        | -           | 4 •               | <b>/</b> 3 | 3 50                 | %                  | 4 (     | 0%              | 6 : | The neighbourhood centre likely performs a limited function, serving only the needs of the immediate community. There are two operators within the centre, a Co-operative foodstore and a hairdresser.  No change                                                                                                         |
| 6   |                                | Neighbourhood<br>Centre   | Neighbourhood<br>Centre                       | 2              | -                                      | -        | -           | 0 -               | (          | 0 0                  | %                  | 0 (     | 0%              | 6   | The centre lacks a convenience store and so its role as a 6 neighbourhood centre is limited, but the centre does include a hot- food takeaway and a beauty salon.  No change                                                                                                                                              |
| 7   | May Bank, High Street          | Neighbourhood<br>Centre   | Neighbourhood<br>Centre                       | 25             | McColl's and<br>Premier<br>Convenience | -        | -           | 4 •               | <b>′</b> 3 | 3 8                  | %                  | 2 (     | )%              | 6 : | May Bank High Street is a linear neighbourhood centre that plays an important retail and service function. Except one unit, all units are located on the western side of High Street with operators including eight hairdressers, two convenience stores, two hot-food takeaways, a butcher and a clothes store.          |
| ΧІ  | •                              | Neighbourhood<br>Centre   | Neighbourhood<br>Centre                       | 1              | McColl's                               | -        | -           | 4 >               | ′ [        | 3 100                | %                  | 4 (     | )%              | 6 : | Oxford Road neighbourhood centre includes only one unit, a convenience store, which is likely to perform a vital function for residents in the surrounding area. However as the centre only accommodates a McColl's convenience store it should therefore be removed from the centres designation.                        |
| 9   | Rookery, High Street           | Neighbourhood<br>Centre   | Neighbourhood<br>Centre                       | 3              | Bargain Booze                          | -        | -           | 4 -               | (          | 33                   | %                  | 4 (     | 0%              | 6   | funcion to the immediately adajcent community.                                                                                                                                                                                                                                                                            |
| O I |                                | Neighbourhood<br>Centre   | Neighbourhood<br>Centre                       | 42             | General Store                          | -        | -           | 4 •               | (          | 3 2                  | %                  | 2 21    | 1%              | 4 : | A long, linear centre on a major route into Newcastle-under-Lyme town centre, George Street is dominated by service operators. It is considered that its location approximately 500 metres from the town centre limits the number of comparison and convenience operators in the centre.                                  |