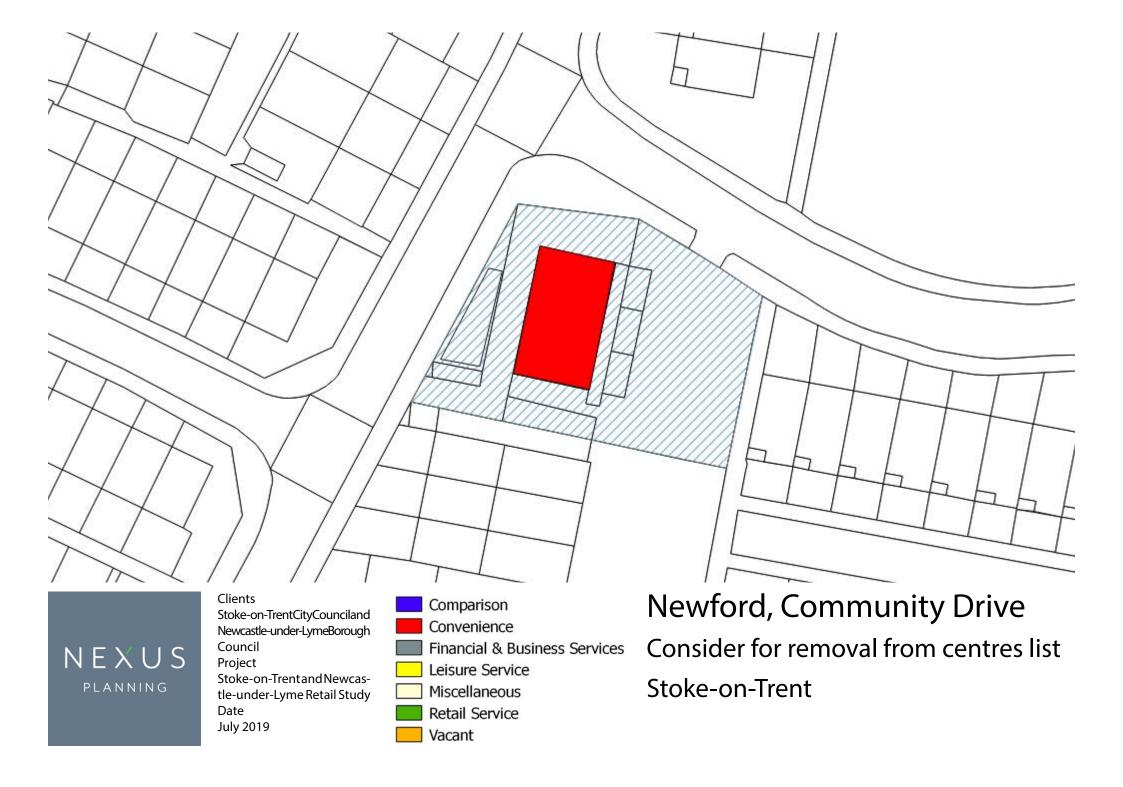

Consider for removal from centres list Newcastle-under-Lyme

Stoke-on-Trentand Newcastle-under-Lyme Retail Study Date July 2019 Comparison

Convenience

Financial & Business Services

Leisure Service

Miscellaneous

Retail Service

Vacant

Newcastle Town, George

Street

Neighbourhood Centre

Comparison
Convenience

Financial & Business Services

Leisure Service