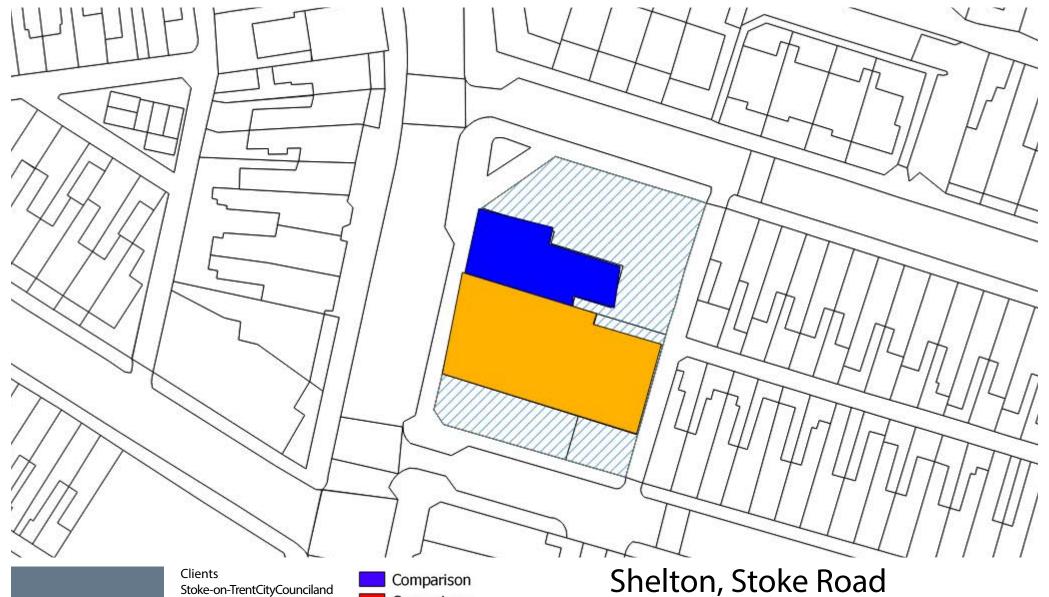

|     |                                     |                           |                                               |                |                      |                         |                   | Loc | cal an    | d Nei                | ghbo                     | urho        | od Ce           | ntre        | Rev                  | iew ·              | Stoke-on-Trent City Council                                                                                                                                                                                                                                                                                                                          |                                                               |                                                                                     |                           |
|-----|-------------------------------------|---------------------------|-----------------------------------------------|----------------|----------------------|-------------------------|-------------------|-----|-----------|----------------------|--------------------------|-------------|-----------------|-------------|----------------------|--------------------|------------------------------------------------------------------------------------------------------------------------------------------------------------------------------------------------------------------------------------------------------------------------------------------------------------------------------------------------------|---------------------------------------------------------------|-------------------------------------------------------------------------------------|---------------------------|
| No. | Centre                              | Current<br>Classification | Preferred Options Consultation Classification | No of<br>units |                      | Pharmacy<br>Post Office | Facilities Points | ATM | ATM Score | % National Operators | National Operators Score | % Vacancies | Vacancies Score | Total Score | Previous Total Score | Change (2013-2018) | Nexus Analysis                                                                                                                                                                                                                                                                                                                                       | Policy<br>Recommendation                                      | Boundary Recommendation                                                             | Current<br>Classification |
| 53  | Blurton - Finstock<br>Avenue        | Local Centre              | Local Centre                                  | 7              | Co-op food           | ✓ -                     | 8                 | -   | 0         | 29%                  | 2                        | 0%          | % б             | 5 16        | 19                   | -3                 | Finstock Avenue centre provides an important function for the local community as the location of the Blurton Community Hub. The centre also includes a Co-operative Foodstore, a hairdressers, a pharmacy, a funeral directors and a hot-food takeaway.                                                                                              | No change                                                     | No change                                                                           | Local Centre              |
| 54  | Blurton - Wimborne<br>Avenue        | Neighbourhood<br>Centre   | Neighbourhood<br>Centre                       | 3              | McColls              | -  -                    | 4                 | ✓   | 3         | 33%                  | 5 4                      | 09          | % ε             | 5 17        | 21                   | -4                 | The centre is anchored by a McColl's, which includes a Post Office counter. Other commercial uses include a hairdressers and a general store. The centre therefore is only likely to serve the needs of the immediate community.                                                                                                                     | No change                                                     | No change                                                                           | Neighbourhood<br>Centre   |
| 55  | Meir Park - Lysander<br>Road        | Neighbourhood<br>Centre   | Neighbourhood<br>Centre                       | 5              | One Stop             | -  -                    | 4                 | ✓   | 3         | 0%                   | 6 0                      | 09          | % ε             | 5 13        | 14                   | -1                 | The centre is a modern, purpose built parade of shops located on a residential estate, it therefore provides top-up shopping to local residents. It includes a One Stop convenience store, public house, a hairdressers and a hot-food takeaway.                                                                                                     | No change                                                     | No change                                                                           | Neighbourhood<br>Centre   |
| 56  | Lightwood - Belgrave<br>Road        | Local Centre              | Neighbourhood<br>Centre                       | 4              | Co-operative<br>Food | -  -                    | 4                 | ✓   | 3         | 25%                  | 5 2                      | 09          | % ε             | 5 15        | 17                   | -2                 | Although the centre lacks a defined boundary at present, the centre is small and well confined. It includes two beauty salons, a Co-op foodstore and a hot-food takeaway. It is likely to serve the needs of the immediate community only and, given its limited size, consideration should be given to re-designating it as a Neighbourhood Centre. | Potential to redesignate the centre as a Neighbourhood Centre | Proposed boundaries include the parade of shops focused around the Co-op Foodstore. | Local Centre              |
| 57  | Trentham Lakes -<br>Stanley Meadows | Local Centre              | Local Centre                                  | 6              | Aldi                 | -  -                    | 4                 | -   | 0         | 17%                  | 4                        | 179         | % 4             | 1 12        | 12                   | C                  | The centre is located at a busy junction and is therefore likely to attract a considerable amount of passing trade. It includes an two hot-food takeaways, an Aldi foodstore, a hairdresser's and a pub.                                                                                                                                             | No change                                                     | No change                                                                           | Local Centre              |
| 58  | Norton Park - Leek<br>New Road      | Local Centre              | Local Centre                                  | 3              | Aldi                 |                         | 4                 | -   | 0         | 66%                  | 4                        | 09          | % ε             | 5 14        | 14                   | C                  | Since the previous survey there has been a McDonald's drive-thru built, which now sits alongside the Aldi store and the public house.                                                                                                                                                                                                                | No change                                                     | No change                                                                           | Local Centre              |