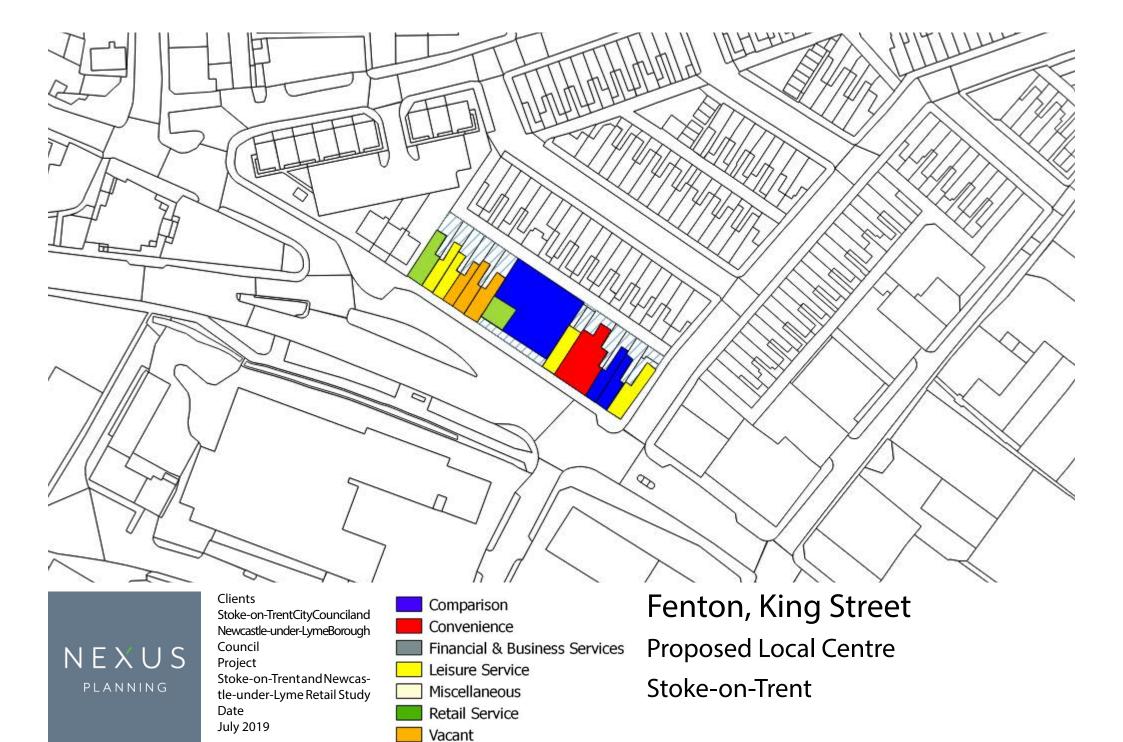

Miscellaneous

Retail Service

Vacant

Great Chell, Biddulph Road

Proposed Neighbourhood Centre

July 2019

Comparison

Convenience