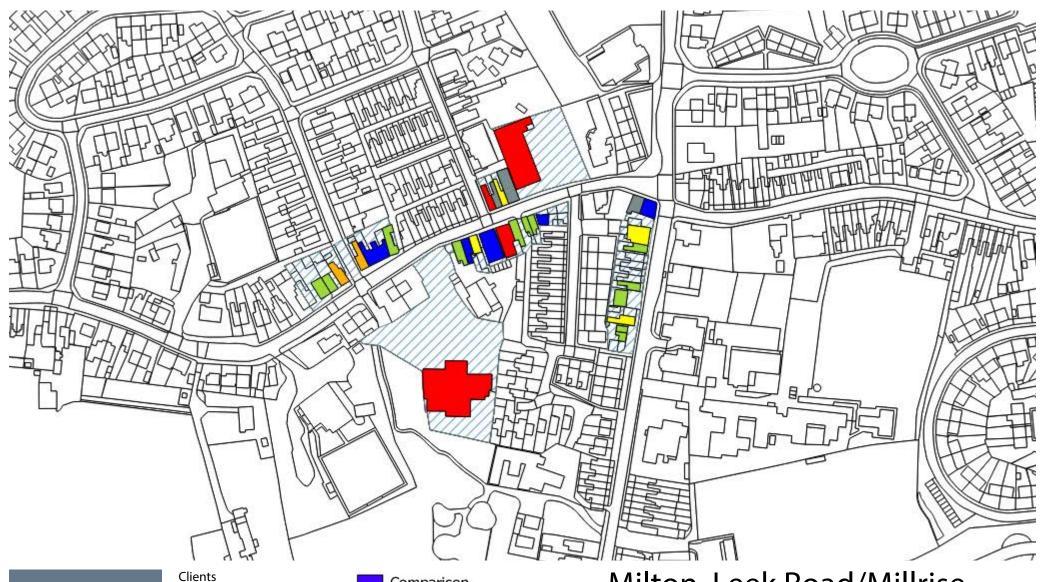

East

Proposed for removal from centres list Newcastle-under-Lyme

|                                         |                           |                                                        |                |                         |          |             |                   | EOC        | ar and    | a reci <sub>E</sub>  | ,HBOU                    | HIIOO       | u cei           | iti es      | Rev                  | ew.                | - Stoke-on-Trent City Council                                                                                                                                                                                                                                                                                                                                                                                                                                                                                           |                           |
|-----------------------------------------|---------------------------|--------------------------------------------------------|----------------|-------------------------|----------|-------------|-------------------|------------|-----------|----------------------|--------------------------|-------------|-----------------|-------------|----------------------|--------------------|-------------------------------------------------------------------------------------------------------------------------------------------------------------------------------------------------------------------------------------------------------------------------------------------------------------------------------------------------------------------------------------------------------------------------------------------------------------------------------------------------------------------------|---------------------------|
| Centre                                  | Current<br>Classification | Preferred<br>Options<br>Consultation<br>Classification | No of<br>units |                         | Pharmacy | Post Office | Facilities Points | ATM        | ATM Score | % National Operators | National Operators Score | % Vacancies | Vacancies Score | Total Score | Previous Total Score | Change (2013-2018) | Nexus Analysis Boundary Recommendation                                                                                                                                                                                                                                                                                                                                                                                                                                                                                  | Current<br>Classification |
| Goldenhill - High<br>Street             | Local Centre              | Local Centre                                           | 9              | ) Londis                | -        | -           | 4                 | <b>√</b>   | 3         | 11%                  | 2                        | 0%          | 6               | 15          | 21                   | -(                 | The centre performs an important function for the local community, with a number of community resources also located immediately adjacent to the boundary. The centre includes two convenience stores, three hot-food takeaways, two beauty salons and a baker's.  The boundaries should be amended to include the retail and service units immediately outside the centre.                                                                                                                                             | Local Centre              |
| Great Chell - Biddulph<br>Road          | Neighbourhood<br>Centre   | Neighbourhood<br>Centre                                | 6              | 5 Tesco Express         | -        | <b>~</b>    | 8                 | ✓          | 3         | 50%                  | 4                        | 0%          | 6               | 21          | 17                   | 4                  | 4 No change No change                                                                                                                                                                                                                                                                                                                                                                                                                                                                                                   | Neighbourhoo<br>Centre    |
| Chell Heath - Chell<br>Heath Road       | Local Centre              | Neighbourhood<br>Centre                                | g              | 9 Premier               | -        | -           | -                 |            | 0         | 22%                  | 2                        | 0%          | 6               | 8           | 15                   | -7                 | The centre has a range of shops, dominated by a Premier Convenience store and a seperate Premier off-licence. There are also two hairdressers, three hot-food takeaways, a café and a charity shop. As at the previous study a number of the units are closed during day hours, which might reduce its function for the local area.                                                                                                                                                                                     | Local Centre              |
| Norton - Knypersley<br>Road             | Local Centre              | Neighbourhood<br>Centre                                | 4              | ł Co-op                 | -        | ✓           | 8 '               | ✓          | 3         | 25%                  | 2                        | 0%          | 6               | 19          | 17                   | :                  | The centre contains only four units, and is dominated by a Co-op foodstore. It also contains a hairdresser's, a café and a charity shop. A number of residential dwellings are also accommodated within the centre boundary.  Re-designate as a Neighbourhood Centre  Consideration should be given to removing the residential units at Lincoln Court and nos. 53-55 from the boundary.                                                                                                                                | Local Centre              |
| Norton - Pinfold<br>Avenue              | Neighbourhood<br>Centre   | Neighbourhood<br>Centre                                | 3              | 3 -                     | -        | -           | 0 -               |            | 0         | 0%                   | 0                        | 33%         | 2               | 2           | 6                    | -4                 | 4 No change No change                                                                                                                                                                                                                                                                                                                                                                                                                                                                                                   | Neighbourho<br>Centre     |
| Bank Top - High Lane                    | Neighbourhood<br>Centre   | Neighbourhood<br>Centre                                | 5              | 5 -                     | -        | -           | 0 -               |            | 0         | 0%                   | 0                        | 0%          | 6               | 6           | 12                   | -(                 | 6 No change to include the adjacent Co-                                                                                                                                                                                                                                                                                                                                                                                                                                                                                 | Neighbourho<br>Centre     |
| Bradeley - Joyce<br>Avenue              | Neighbourhood<br>Centre   | Neighbourhood<br>Centre                                | 5              | 5 -                     | -        | -           | 0 -               |            | 0         | 20%                  | 2                        | 20%         | 4               | 6           | 6                    | (                  | No change No change                                                                                                                                                                                                                                                                                                                                                                                                                                                                                                     | Neighbourho<br>Centre     |
| Smallthorne - Ford<br>Green Road        | Local Centre              | Local Centre                                           | 28             | 3 Heron Foods           | ✓        | <b>✓</b>    | 12 -              |            | 0         | 4%                   | 2                        | 7%          | 6               | 20          | 23                   | -3                 | Ford Green Road is a linear centre that plays an important retail and service role in the Smallthorne area. The majority of units are located on 3 the western side of Ford Green Road, with a few dispersed units located outside the centre boundary. Uses include seven hot-food takeaways, a convenience store, a pharmacy, post office and a baker's.  The residential units at nos. 149-159 should be removed from the centre boundaries, and commercial units outside the boundary should be included within it. | Local Centre              |
| Baddeley Green -<br>Baddeley Green Lane | Neighbourhood<br>Centre   | Neighbourhood<br>Centre                                | 7              | 7 -                     | -        | -           | 0 -               |            | 0         | 14%                  | 2                        | 0%          | 6               | 8           | 13                   | -!                 | No change No change                                                                                                                                                                                                                                                                                                                                                                                                                                                                                                     | Neighbourho<br>Centre     |
| Milton - Leek<br>Road/Millrise Road     | Local Centre              | Local Centre                                           | 29             | Co-op and Nisa<br>Extra | ✓        | -           | 8                 | ✓ <b> </b> | 3         | 10%                  | 2                        | 7%          | 6               | 19          | 23                   | -4                 | Milton is a large centre within which is a diverse and extensive retail offering. Uses include two convenience stores, pharmacy, estate agents, barbers and delicatessen. There are two units (nos. 52-54) outside the boundary, these are occupied by a café and a butcher.  The boundaries should be extended to included units at nos. 52-54 Millrise Road.                                                                                                                                                          | Local Centre              |
| Middleport -<br>Newcastle Street        | Local Centre              | Local Centre                                           | 23             | 3 McColls               | ✓        | -           | 8 -               | ✓ <b> </b> | 3         | 4%                   | 2                        | 57%         | 0               | 13          | 15                   | -7                 | The centre is dominated by vacant units, which are dispersed along Newcastle Street. The centre is in a poor state of repair and is of a limited  2 scale. The centre accommodates a limited variety of shops and services, including two hot-food takeaways, a McColl's convenience store, a pharmacy and a barber.  No change No change L                                                                                                                                                                             | Local Centre              |