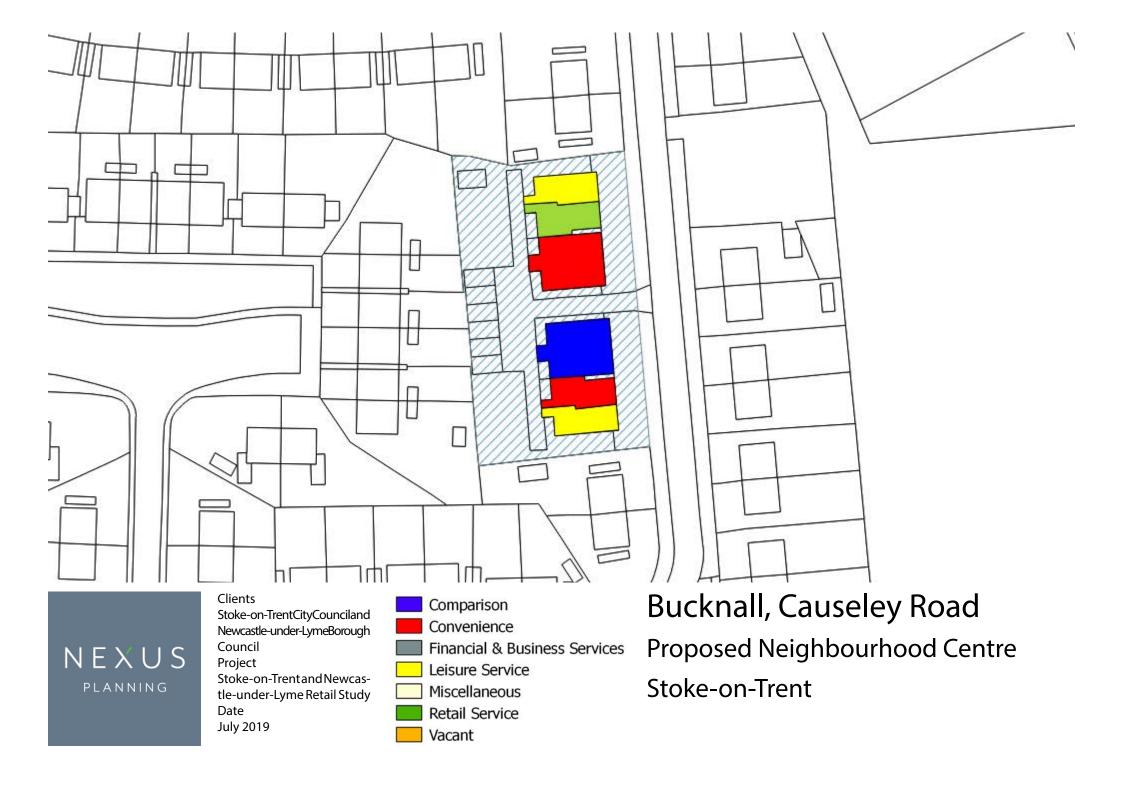

|                                 |                           |                                                        |                |                          |          |             |                   | Local            | and I | Neight               | oourh                    | ood C       | entr        | es Re                | view               | Stoke-on-Trent City Council                                                                                                                                                                                                                                                                                                                                                                                                                                   |                            |
|---------------------------------|---------------------------|--------------------------------------------------------|----------------|--------------------------|----------|-------------|-------------------|------------------|-------|----------------------|--------------------------|-------------|-------------|----------------------|--------------------|---------------------------------------------------------------------------------------------------------------------------------------------------------------------------------------------------------------------------------------------------------------------------------------------------------------------------------------------------------------------------------------------------------------------------------------------------------------|----------------------------|
| Centre                          | Current<br>Classification | Preferred<br>Options<br>Consultation<br>Classification | No of<br>units | _                        | Pharmacy | Post Office | Facilities Points | AIM<br>ATM Score |       | % National Operators | National Operators score | % Vacancies | Total Score | Previous Total Score | Change (2013-2018) | Nexus Analysis  Recommendation  Boundary Recommendation                                                                                                                                                                                                                                                                                                                                                                                                       | Current<br>Classification  |
| Sneyd Green - Milton<br>Road    | Neighbourhood<br>Centre   | Neighbourhood<br>Centre                                | 6              | i -                      | <b>✓</b> | -           | 4 -               |                  | 0 1   | 17%                  | 2 (                      | 0%          | 6 1         | .2 10                | ) :                | The centre accommodates Lloyds Pharmacy, a hot-food takeaway, a baker, a barber, a thai massage parlour and a chiropody clinic. At nos. 75-77, and mmediately adjacent to the centre boundary, is Ken's Convenience Store.                                                                                                                                                                                                                                    | -                          |
| Abbey Hulton -<br>Abbots Road   | Neighbourhood<br>Centre   | Neighbourhood<br>Centre                                | 8              | Co-operative<br>Food     | -        | -           | 4 -               |                  | 0 2   | 25%                  | 2 (                      | 0%          | 6 1         | 12 19                | ) -:               | A range of commercial stores are located within the neighbourhood centre, including three hot-food takeaways, two convenience stores and two barbershops. Since the previous survey the Post Office that was ocated in the centre has closed.  No change  No change                                                                                                                                                                                           | Neighbourhood<br>Centre    |
| Birches Head - Diana<br>Road    | Neighbourhood<br>Centre   | Neighbourhood<br>Centre                                | 3              | Londis                   | -        | -           | 4 -               |                  | 0 3   | 33%                  | 4 33                     | 3%          | 2 1         | .0 18                | 3 -                | The centre is very small, consisting of just three units. The commercial uses it provides, including a convenience store and a hairdresser's, provide a key function for the immediate surrounding area.  No change                                                                                                                                                                                                                                           | Neighbourhood<br>Centre    |
| Abbey Hulton - Leek<br>Road     | Local Centre              | Local Centre                                           | 11             | Heron Foods              | ✓        | -           | 8 -               |                  | 0 3   | 36%                  | 4 (                      | 0%          | 6 1         | .8 18                | 3 (                | Contained within the centre are variety of uses, including four hot-food takeaways, Heron Foods, Numark Pharmacy, a barber and Coral bookmakers. Located to the south of the defined boundary is a small parade of shops at nos. 1250-1256.  The boundary should be extended to include the additional units at nos. 1250-1256.                                                                                                                               | Local Centre               |
| Northwood - Keelings<br>Road    | Neighbourhood<br>Centre   | Neighbourhood<br>Centre                                | 3              | Costcutter               | -        | ✓           | 8 •               |                  | 3 3   | 33%                  | 4 (                      | 0%          | 6 2         | 21 21                | 1 (                | Consideration should be given to removing the residential unit at n 85, and including nos. 68 and 78 within the boundary.                                                                                                                                                                                                                                                                                                                                     | o. Neighbourhood<br>Centre |
| Bucknall - Werrington<br>Road   | Local Centre              | Neighbourhood<br>Centre                                | 10             | -                        | -        | -           | 0 -               |                  | 0 1   | 10%                  | 2 40                     | 0%          | 2           | 4 8                  | 3 -4               | The centre performs a limited role, with a number of uses previously recorded now being vacant. The centre includes three hot-food takeaways, the Traveller's Rest public house, a barber and a Coral bookmakers.  Accordingly, the centre appears to perform a neighbourhood function.  Two units on northern side of Werrington Road should be removed from boundary, consideration should be given to removing residential properties within the boundary. | Local Centre               |
| Berry Hill - Twigg<br>Street    | Neighbourhood<br>Centre   | Neighbourhood<br>Centre                                | 6              | Premier                  | -        | -           | 4 -               |                  | 0 3   | 33%                  | 4 1                      | 7%          | 4 1         | .2 17                | 7 -!               | A parade of shops on a constrained site at the junction of Twigg Street and Beverley Drive. The centre performs a neighbourhood role, accommodating a convenience store, Coral bookmakers, a barber and a not-food takeaway.                                                                                                                                                                                                                                  | Neighbourhood<br>Centre    |
| Basford - Etruria Road          | Local Centre              | Local Centre                                           | 12             | Lifestyle<br>Express     | -        | ✓           | 8 -               |                  | 0 1   | 17%                  | 2 1                      | 7%          | 4 1         | 4 19                 | ) -:               | Etruria Road centre contains a diverse range of commercial businesses, ncluding a post office, two hairdressers and a number of retailers providing specialist services. The centre therefore serves an area wider than the immediate locality.                                                                                                                                                                                                               | Local Centre               |
| Bentilee - Beverley<br>Drive    | Neighbourhood<br>Centre   | Neighbourhood<br>Centre                                | 2              | Best-One                 |          | ✓           | 8 •               |                  | 3 5   | 50%                  | 4 (                      | 0%          | 6 2         | 21 17                | 7 .                | Consideration could be given to including the adjacent Beverley public house within the centre boundary.                                                                                                                                                                                                                                                                                                                                                      | Neighbourhood<br>Centre    |
| Eaton Park - Southall<br>Way    | Neighbourhood<br>Centre   | Neighbourhood<br>Centre                                | 2              | McColls                  | ✓        | ✓           | 12 •              | (                | 3 5   | 50%                  | 4 (                      | 0%          | 6 2         | 25 22                | 2                  | This small parade of shops consists of two units, a McColls and Worksop Pharmacy. The centre is located on Southall Way, the primary access into the Eaton Park estate and is therefore likely to be well used by residents.                                                                                                                                                                                                                                  | Neighbourhood<br>Centre    |
| Bentilee - Devonshire<br>Square | Local Centre              | Local Centre                                           | 11             | Co-op and<br>Heron Foods | <b>✓</b> | ✓           | 12 -              |                  | 0 4   | 45%                  | 4 9                      | 9%          | 6 2         | 22 2:                | 1 :                | Devonshire Square is the main retail shopping provision for the Bentilee area, and contains a number of community functions including a neighbourhood centre and Medical Walk-in. Additionally the centre has two convenience stores, a Boots Pharmacy, a Coral bookmakers, a butcher and a baker.                                                                                                                                                            | Local Centre               |