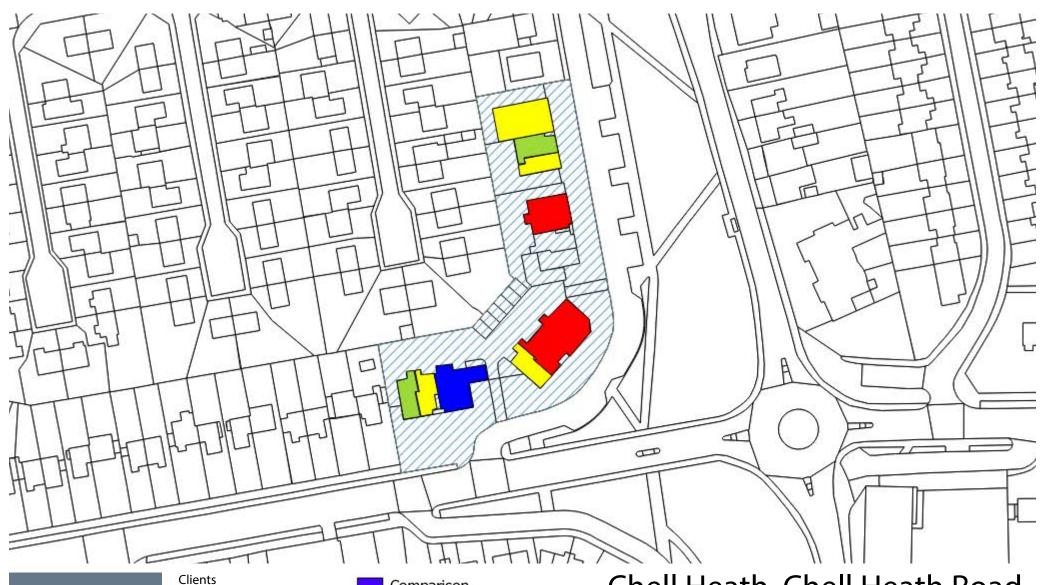

East

Proposed for removal from centres list Newcastle-under-Lyme

|                                         |                           |                                                        |                |                         |          |             |                   | EOC        | ar and    | a reci <sub>E</sub>  | ,HBOU                    | HIIOO       | u cei           | iti es      | Rev                  | ew.                | - Stoke-on-Trent City Council                                                                                                                                                                                                                                                                                                                                                                                                                                                                                           |                           |
|-----------------------------------------|---------------------------|--------------------------------------------------------|----------------|-------------------------|----------|-------------|-------------------|------------|-----------|----------------------|--------------------------|-------------|-----------------|-------------|----------------------|--------------------|-------------------------------------------------------------------------------------------------------------------------------------------------------------------------------------------------------------------------------------------------------------------------------------------------------------------------------------------------------------------------------------------------------------------------------------------------------------------------------------------------------------------------|---------------------------|
| Centre                                  | Current<br>Classification | Preferred<br>Options<br>Consultation<br>Classification | No of<br>units |                         | Pharmacy | Post Office | Facilities Points | ATM        | ATM Score | % National Operators | National Operators Score | % Vacancies | Vacancies Score | Total Score | Previous Total Score | Change (2013-2018) | Nexus Analysis Boundary Recommendation                                                                                                                                                                                                                                                                                                                                                                                                                                                                                  | Current<br>Classification |
| Goldenhill - High<br>Street             | Local Centre              | Local Centre                                           | 9              | ) Londis                | -        | -           | 4                 | <b>√</b>   | 3         | 11%                  | 2                        | 0%          | 6               | 15          | 21                   | -(                 | The centre performs an important function for the local community, with a number of community resources also located immediately adjacent to the boundary. The centre includes two convenience stores, three hot-food takeaways, two beauty salons and a baker's.  The boundaries should be amended to include the retail and service units immediately outside the centre.                                                                                                                                             | Local Centre              |
| Great Chell - Biddulph<br>Road          | Neighbourhood<br>Centre   | Neighbourhood<br>Centre                                | 6              | 5 Tesco Express         | -        | <b>~</b>    | 8                 | ✓          | 3         | 50%                  | 4                        | 0%          | 6               | 21          | 17                   | 4                  | 4 No change No change                                                                                                                                                                                                                                                                                                                                                                                                                                                                                                   | Neighbourhoo<br>Centre    |
| Chell Heath - Chell<br>Heath Road       | Local Centre              | Neighbourhood<br>Centre                                | g              | 9 Premier               | -        | -           | -                 |            | 0         | 22%                  | 2                        | 0%          | 6               | 8           | 15                   | -7                 | The centre has a range of shops, dominated by a Premier Convenience store and a seperate Premier off-licence. There are also two hairdressers, three hot-food takeaways, a café and a charity shop. As at the previous study a number of the units are closed during day hours, which might reduce its function for the local area.                                                                                                                                                                                     | Local Centre              |
| Norton - Knypersley<br>Road             | Local Centre              | Neighbourhood<br>Centre                                | 4              | ł Co-op                 | -        | ✓           | 8 '               | ✓          | 3         | 25%                  | 2                        | 0%          | 6               | 19          | 17                   | :                  | The centre contains only four units, and is dominated by a Co-op foodstore. It also contains a hairdresser's, a café and a charity shop. A number of residential dwellings are also accommodated within the centre boundary.  Re-designate as a Neighbourhood Centre  Consideration should be given to removing the residential units at Lincoln Court and nos. 53-55 from the boundary.                                                                                                                                | Local Centre              |
| Norton - Pinfold<br>Avenue              | Neighbourhood<br>Centre   | Neighbourhood<br>Centre                                | 3              | 3 -                     | -        | -           | 0 -               |            | 0         | 0%                   | 0                        | 33%         | 2               | 2           | 6                    | -4                 | 4 No change No change                                                                                                                                                                                                                                                                                                                                                                                                                                                                                                   | Neighbourho<br>Centre     |
| Bank Top - High Lane                    | Neighbourhood<br>Centre   | Neighbourhood<br>Centre                                | 5              | 5 -                     | -        | -           | 0 -               |            | 0         | 0%                   | 0                        | 0%          | 6               | 6           | 12                   | -(                 | 6 No change to include the adjacent Co-                                                                                                                                                                                                                                                                                                                                                                                                                                                                                 | Neighbourho<br>Centre     |
| Bradeley - Joyce<br>Avenue              | Neighbourhood<br>Centre   | Neighbourhood<br>Centre                                | 5              | 5 -                     | -        | -           | 0 -               |            | 0         | 20%                  | 2                        | 20%         | 4               | 6           | 6                    | (                  | No change No change                                                                                                                                                                                                                                                                                                                                                                                                                                                                                                     | Neighbourho<br>Centre     |
| Smallthorne - Ford<br>Green Road        | Local Centre              | Local Centre                                           | 28             | 3 Heron Foods           | ✓        | <b>✓</b>    | 12 -              |            | 0         | 4%                   | 2                        | 7%          | 6               | 20          | 23                   | -3                 | Ford Green Road is a linear centre that plays an important retail and service role in the Smallthorne area. The majority of units are located on 3 the western side of Ford Green Road, with a few dispersed units located outside the centre boundary. Uses include seven hot-food takeaways, a convenience store, a pharmacy, post office and a baker's.  The residential units at nos. 149-159 should be removed from the centre boundaries, and commercial units outside the boundary should be included within it. | Local Centre              |
| Baddeley Green -<br>Baddeley Green Lane | Neighbourhood<br>Centre   | Neighbourhood<br>Centre                                | 7              | 7 -                     | -        | -           | 0 -               |            | 0         | 14%                  | 2                        | 0%          | 6               | 8           | 13                   | -!                 | No change No change                                                                                                                                                                                                                                                                                                                                                                                                                                                                                                     | Neighbourho<br>Centre     |
| Milton - Leek<br>Road/Millrise Road     | Local Centre              | Local Centre                                           | 29             | Co-op and Nisa<br>Extra | ✓        | -           | 8                 | ✓ <b> </b> | 3         | 10%                  | 2                        | 7%          | 6               | 19          | 23                   | -4                 | Milton is a large centre within which is a diverse and extensive retail offering. Uses include two convenience stores, pharmacy, estate agents, barbers and delicatessen. There are two units (nos. 52-54) outside the boundary, these are occupied by a café and a butcher.  The boundaries should be extended to included units at nos. 52-54 Millrise Road.                                                                                                                                                          | Local Centre              |
| Middleport -<br>Newcastle Street        | Local Centre              | Local Centre                                           | 23             | 3 McColls               | ✓        | -           | 8 -               | ✓ <b> </b> | 3         | 4%                   | 2                        | 57%         | 0               | 13          | 15                   | -7                 | The centre is dominated by vacant units, which are dispersed along Newcastle Street. The centre is in a poor state of repair and is of a limited  2 scale. The centre accommodates a limited variety of shops and services, including two hot-food takeaways, a McColl's convenience store, a pharmacy and a barber.  No change No change L                                                                                                                                                                             | Local Centre              |