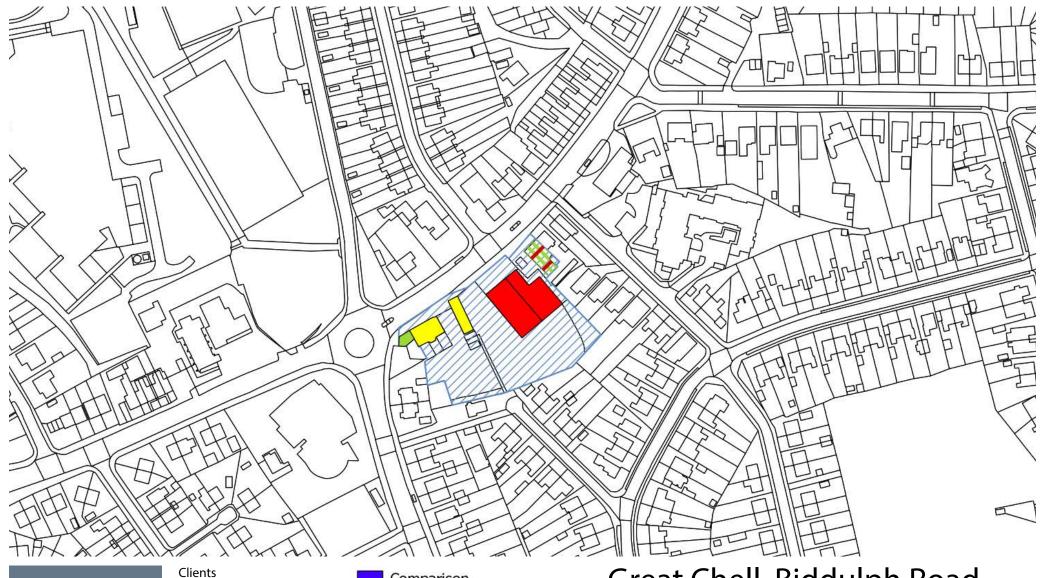

East

Proposed for removal from centres list Newcastle-under-Lyme

|                                         |                           |                                                        |                |                         |          |             |                   | EOC        | ar and    | a reci <sub>E</sub>  | ,HBOU                    | HIIOO       | u cei           | iti es      | Rev                  | ew.                | - Stoke-on-Trent City Council                                                                                                                                                                                                                                                                                                                                                                                                                                                                                           |                           |
|-----------------------------------------|---------------------------|--------------------------------------------------------|----------------|-------------------------|----------|-------------|-------------------|------------|-----------|----------------------|--------------------------|-------------|-----------------|-------------|----------------------|--------------------|-------------------------------------------------------------------------------------------------------------------------------------------------------------------------------------------------------------------------------------------------------------------------------------------------------------------------------------------------------------------------------------------------------------------------------------------------------------------------------------------------------------------------|---------------------------|
| Centre                                  | Current<br>Classification | Preferred<br>Options<br>Consultation<br>Classification | No of<br>units |                         | Pharmacy | Post Office | Facilities Points | ATM        | ATM Score | % National Operators | National Operators Score | % Vacancies | Vacancies Score | Total Score | Previous Total Score | Change (2013-2018) | Nexus Analysis Boundary Recommendation                                                                                                                                                                                                                                                                                                                                                                                                                                                                                  | Current<br>Classification |
| Goldenhill - High<br>Street             | Local Centre              | Local Centre                                           | 9              | ) Londis                | -        | -           | 4                 | <b>√</b>   | 3         | 11%                  | 2                        | 0%          | 6               | 15          | 21                   | -(                 | The centre performs an important function for the local community, with a number of community resources also located immediately adjacent to the boundary. The centre includes two convenience stores, three hot-food takeaways, two beauty salons and a baker's.  The boundaries should be amended to include the retail and service units immediately outside the centre.                                                                                                                                             | Local Centre              |
| Great Chell - Biddulph<br>Road          | Neighbourhood<br>Centre   | Neighbourhood<br>Centre                                | 6              | 5 Tesco Express         | -        | <b>~</b>    | 8                 | ✓          | 3         | 50%                  | 4                        | 0%          | 6               | 21          | 17                   | 4                  | 4 No change No change                                                                                                                                                                                                                                                                                                                                                                                                                                                                                                   | Neighbourhoo<br>Centre    |
| Chell Heath - Chell<br>Heath Road       | Local Centre              | Neighbourhood<br>Centre                                | g              | 9 Premier               | -        | -           | -                 |            | 0         | 22%                  | 2                        | 0%          | 6               | 8           | 15                   | -7                 | The centre has a range of shops, dominated by a Premier Convenience store and a seperate Premier off-licence. There are also two hairdressers, three hot-food takeaways, a café and a charity shop. As at the previous study a number of the units are closed during day hours, which might reduce its function for the local area.                                                                                                                                                                                     | Local Centre              |
| Norton - Knypersley<br>Road             | Local Centre              | Neighbourhood<br>Centre                                | 4              | ł Co-op                 | -        | ✓           | 8 '               | ✓          | 3         | 25%                  | 2                        | 0%          | 6               | 19          | 17                   | :                  | The centre contains only four units, and is dominated by a Co-op foodstore. It also contains a hairdresser's, a café and a charity shop. A number of residential dwellings are also accommodated within the centre boundary.  Re-designate as a Neighbourhood Centre  Consideration should be given to removing the residential units at Lincoln Court and nos. 53-55 from the boundary.                                                                                                                                | Local Centre              |
| Norton - Pinfold<br>Avenue              | Neighbourhood<br>Centre   | Neighbourhood<br>Centre                                | 3              | 3 -                     | -        | -           | 0 -               |            | 0         | 0%                   | 0                        | 33%         | 2               | 2           | 6                    | -4                 | 4 No change No change                                                                                                                                                                                                                                                                                                                                                                                                                                                                                                   | Neighbourho<br>Centre     |
| Bank Top - High Lane                    | Neighbourhood<br>Centre   | Neighbourhood<br>Centre                                | 5              | 5 -                     | -        | -           | 0 -               |            | 0         | 0%                   | 0                        | 0%          | 6               | 6           | 12                   | -(                 | 6 No change to include the adjacent Co-                                                                                                                                                                                                                                                                                                                                                                                                                                                                                 | Neighbourho<br>Centre     |
| Bradeley - Joyce<br>Avenue              | Neighbourhood<br>Centre   | Neighbourhood<br>Centre                                | 5              | 5 -                     | -        | -           | 0 -               |            | 0         | 20%                  | 2                        | 20%         | 4               | 6           | 6                    | (                  | No change No change                                                                                                                                                                                                                                                                                                                                                                                                                                                                                                     | Neighbourho<br>Centre     |
| Smallthorne - Ford<br>Green Road        | Local Centre              | Local Centre                                           | 28             | 3 Heron Foods           | ✓        | <b>✓</b>    | 12 -              |            | 0         | 4%                   | 2                        | 7%          | 6               | 20          | 23                   | -3                 | Ford Green Road is a linear centre that plays an important retail and service role in the Smallthorne area. The majority of units are located on 3 the western side of Ford Green Road, with a few dispersed units located outside the centre boundary. Uses include seven hot-food takeaways, a convenience store, a pharmacy, post office and a baker's.  The residential units at nos. 149-159 should be removed from the centre boundaries, and commercial units outside the boundary should be included within it. | Local Centre              |
| Baddeley Green -<br>Baddeley Green Lane | Neighbourhood<br>Centre   | Neighbourhood<br>Centre                                | 7              | 7 -                     | -        | -           | 0 -               |            | 0         | 14%                  | 2                        | 0%          | 6               | 8           | 13                   | -!                 | No change No change                                                                                                                                                                                                                                                                                                                                                                                                                                                                                                     | Neighbourho<br>Centre     |
| Milton - Leek<br>Road/Millrise Road     | Local Centre              | Local Centre                                           | 29             | Co-op and Nisa<br>Extra | ✓        | -           | 8                 | ✓ <b> </b> | 3         | 10%                  | 2                        | 7%          | 6               | 19          | 23                   | -4                 | Milton is a large centre within which is a diverse and extensive retail offering. Uses include two convenience stores, pharmacy, estate agents, barbers and delicatessen. There are two units (nos. 52-54) outside the boundary, these are occupied by a café and a butcher.  The boundaries should be extended to included units at nos. 52-54 Millrise Road.                                                                                                                                                          | Local Centre              |
| Middleport -<br>Newcastle Street        | Local Centre              | Local Centre                                           | 23             | 3 McColls               | ✓        | -           | 8 -               | ✓ <b> </b> | 3         | 4%                   | 2                        | 57%         | 0               | 13          | 15                   | -7                 | The centre is dominated by vacant units, which are dispersed along Newcastle Street. The centre is in a poor state of repair and is of a limited  2 scale. The centre accommodates a limited variety of shops and services, including two hot-food takeaways, a McColl's convenience store, a pharmacy and a barber.  No change No change L                                                                                                                                                                             | Local Centre              |