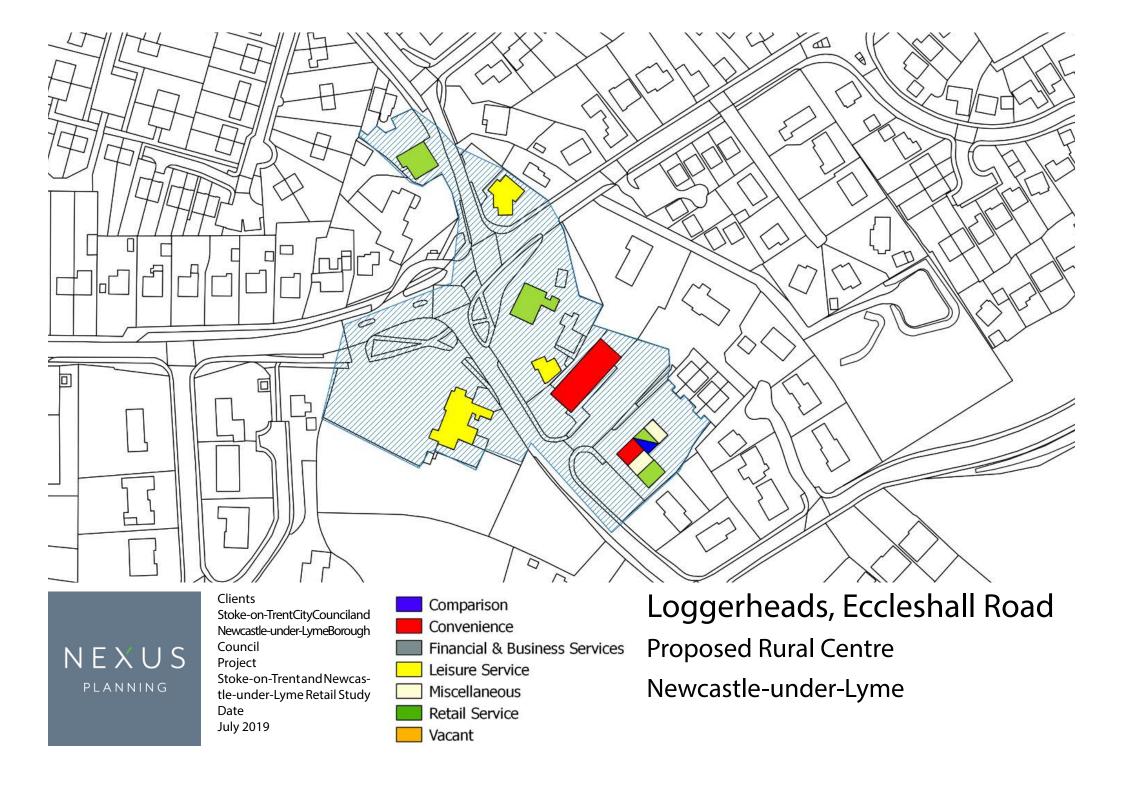

# **Appendix 6: Review of Lower Order Designated Centres**

|     |                                   |                           |                                               |                | Local a                                            | nd N     | eighl       | bour              | hood     | Cent      | tres Re              | eviev              | v - Ne      | wca             | stle | e-un             | der-Lyme Borough Council                                                                                                                                                                                                                                                                                                                       |                           |                            |
|-----|-----------------------------------|---------------------------|-----------------------------------------------|----------------|----------------------------------------------------|----------|-------------|-------------------|----------|-----------|----------------------|--------------------|-------------|-----------------|------|------------------|------------------------------------------------------------------------------------------------------------------------------------------------------------------------------------------------------------------------------------------------------------------------------------------------------------------------------------------------|---------------------------|----------------------------|
|     | Centre                            | Current<br>Classification | Preferred Options Consultation Classification | No of<br>units | Convenience Store(s)                               | Pharmacy | Post Office | Facilities Points | ATM      | ATM Score | % National Operators | National Operators | % Vacancies | Vacancies Score |      | Total Score      | lexus Analysis                                                                                                                                                                                                                                                                                                                                 | Policy<br>Recommendation  | Boundary<br>Recommendation |
|     | Chesterton, London<br>Road        | District Centre           | District Centre                               | 20             | Co-operative<br>Food                               | <b>✓</b> | ✓           | 12                | ✓        | 3         | 20%                  | 2                  | 5%          | 6 6             | 5 3  | 23 se            | diverse centre anchored by a Co-operative foodstore, the centre ontains a range of retail and service units that can adequately erve the needs of the immediate residential community.  Operators include three hot-food takeaways, two betting offices, a pairdresser and a pharmacy.                                                         | No change                 |                            |
| 2   | Silverdale, High Street           | District Centre           | District Centre                               | 25             | Co-operative<br>Food, Premier<br>Convenience       | ✓        | ✓           | 12                | ✓        | 3         | 12%                  | 2                  | 49          | 6 6             | 5 7  | 23 c             | The centre is diverse and provides a range of services and facilities, including a Post Office and a number of specialist retailers. The entre is therefore considered suitable to serve the needs of the ocal area.                                                                                                                           | No change                 |                            |
| 3   | Wolstanton, High<br>Street        | District Centre           | District Centre                               | 62             | Asda and Co-<br>operative Food                     | <b>✓</b> | <b>√</b>    | 12                | ✓        | 3         | 10%                  | 2                  | 8%          | 6 6             | 5 2  | 23 va<br>n       | Volstanton High Street is the primary centre in Wolstanton. The entre is anchored by an Asda foodstore and includes a wide ariety of retail and service units, including a Post Office and a number of specialist retailers. The centre is therefore considered uitable to serve the needs of the local area.                                  | No change                 |                            |
| ш   | Loggerheads,<br>Eccleshall Road   | Rural Centre              | Rural Centre                                  | 9              | Co-operative<br>Food                               | <b>✓</b> | ✓           | 12                | ✓        | 3         | 22%                  | 2                  | 0%          | 6 6             | 5 2  | 23 C             | The centre performs an important function for the local ommunity, including a range of retail and service units within the entre boundary. Loggerheads Rural Centre includes a convenience tore, Post Office, library and public house.                                                                                                        | No change                 |                            |
| ) I | Madeley, Newcastle<br>Road        | Rural Centre              | Rural Centre                                  | 11             | Premier<br>Convenience<br>and One Stop             | -        | -           | 4                 | ✓        | 3         | 18%                  | 2                  | 0%          | 6 6             | 5 :  | re<br>15 fo      | The centre is located in Madeley village and provides a range of etail and service units, including two convenience stores, two hotood takeaways, a restaurant and a dental surgery. Madeley herefore performs an important function for the immediate ommunity.                                                                               | No change                 |                            |
| ч   | Baldwin's Gate,<br>Newcastle Road | Rural Centre              | Rural Centre                                  | 3              | General Store                                      | -        | <b>✓</b>    | 8                 | -        | 0         | 33%                  | 4                  | 0%          | 6 6             | 5 :  | 18 u             | Although a small centre, Baldwin's Gate provides retail and service units sufficent to serve the village, with a Post Office counter, small general store and public house.                                                                                                                                                                    | No change                 |                            |
| 7   | Audley, Church Street             | Rural Centre              | Rural Centre                                  | 25             | Tesco Express<br>and Co-<br>operative Food         | -        | -           | 4                 | ✓        | 3         | 12%                  | 2                  | 129         | 6 4             | 4 :  | 13 h<br>is       | a diverse centre with a varied retail and service offer, Audley is inchored by a Tesco Express and Co-operative foodstore. The ervice offer consists of three hot-food takeaways, three nairdressers, two restaurants, a café and a public house. The offer sconsidered to be more than sufficient to support Audley's role as a rural centre. | No change                 |                            |
| 3   | Halmer End, High<br>Street        | Rural Centre              | Rural Centre                                  | -              | -                                                  | -        | -           | 0                 | -        | 0         | 0%                   | 0                  | 0%          | 6 0             | ס    | οН               | Halmer End rural centre is dispersed across a number of small units hat line High Street that are not concentrated in a single area.                                                                                                                                                                                                           | Remove centre designation |                            |
| Ш   | Bradwell, Hanbridge<br>Road       | Neighbourhood<br>Centre   | Neighbourhood<br>Centre                       | 13             | Co-operative<br>Food and<br>Heron Foods            | <b>✓</b> | <b>✓</b>    | 12                | ✓        | 3         | 23%                  | 2                  | 79          | 6 6             | 5 3  | 23 fc<br>th<br>p | The centre consists of a purpose built parade, located in a predominantly residential area and is anchored by a Co-operative coodstore and Heron Foods. The retail and service offer also inclues hree hairdressers, two hot-food takeaways, a Post Office and a sharmacy.                                                                     | No change                 |                            |
|     | Butt Lane, Congleton<br>Road      | Neighbourhood<br>Centre   | Neighbourhood<br>Centre                       | 23             | Co-operative<br>Food and<br>Premier<br>Convenience | ✓        | ✓           | 12                | <b>√</b> | 3         | 13%                  | 2                  | 9%          | 6 6             | 5 3  | 23 C<br>ir       | Butt Lane Congleton Road is a moderate sized centre, with a liverse and extensive retail and service offering. It is anchored by a Co-operative foodstore and Premier Convenience. Other operators include three hot-food takeaways, three hairdressers, a pharmacy and Post Office.                                                           | No change                 |                            |

Vacant

Proposed Rural Centre Newcastle-under-Lyme

Comparison
Convenience
Financial & Business Services
Leisure Service
Miscellaneous
Retail Service
Vacant

Baldwin's Gate, Newcastle Road

Proposed Rural Centre Newcastle-under-Lyme