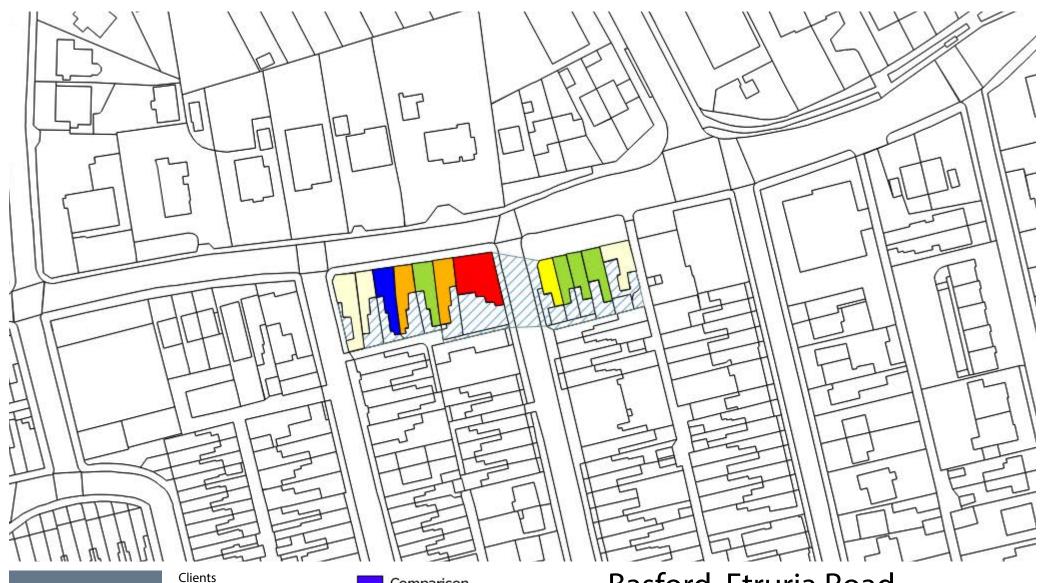

|                                 |                           |                                                        |                |                          |          |             |                   | Local            | and I | Neight               | oourh                    | ood C       | entr        | es Re                | view               | Stoke-on-Trent City Council                                                                                                                                                                                                                                                                                                                                                                                                                                   |                            |
|---------------------------------|---------------------------|--------------------------------------------------------|----------------|--------------------------|----------|-------------|-------------------|------------------|-------|----------------------|--------------------------|-------------|-------------|----------------------|--------------------|---------------------------------------------------------------------------------------------------------------------------------------------------------------------------------------------------------------------------------------------------------------------------------------------------------------------------------------------------------------------------------------------------------------------------------------------------------------|----------------------------|
| Centre                          | Current<br>Classification | Preferred<br>Options<br>Consultation<br>Classification | No of<br>units | _                        | Pharmacy | Post Office | Facilities Points | AIM<br>ATM Score |       | % National Operators | National Operators score | % Vacancies | Total Score | Previous Total Score | Change (2013-2018) | Nexus Analysis  Recommendation  Boundary Recommendation                                                                                                                                                                                                                                                                                                                                                                                                       | Current<br>Classification  |
| Sneyd Green - Milton<br>Road    | Neighbourhood<br>Centre   | Neighbourhood<br>Centre                                | 6              | i -                      | <b>✓</b> | -           | 4 -               |                  | 0 1   | 17%                  | 2 (                      | 0%          | 6 1         | .2 10                | ) :                | The centre accommodates Lloyds Pharmacy, a hot-food takeaway, a baker, a barber, a thai massage parlour and a chiropody clinic. At nos. 75-77, and mmediately adjacent to the centre boundary, is Ken's Convenience Store.                                                                                                                                                                                                                                    | -                          |
| Abbey Hulton -<br>Abbots Road   | Neighbourhood<br>Centre   | Neighbourhood<br>Centre                                | 8              | Co-operative<br>Food     | -        | -           | 4 -               |                  | 0 2   | 25%                  | 2 (                      | 0%          | 6 1         | 12 19                | ) -:               | A range of commercial stores are located within the neighbourhood centre, including three hot-food takeaways, two convenience stores and two barbershops. Since the previous survey the Post Office that was ocated in the centre has closed.  No change  No change                                                                                                                                                                                           | Neighbourhood<br>Centre    |
| Birches Head - Diana<br>Road    | Neighbourhood<br>Centre   | Neighbourhood<br>Centre                                | 3              | Londis                   | -        | -           | 4 -               |                  | 0 3   | 33%                  | 4 33                     | 3%          | 2 1         | .0 18                | 3 -                | The centre is very small, consisting of just three units. The commercial uses it provides, including a convenience store and a hairdresser's, provide a key function for the immediate surrounding area.  No change                                                                                                                                                                                                                                           | Neighbourhood<br>Centre    |
| Abbey Hulton - Leek<br>Road     | Local Centre              | Local Centre                                           | 11             | Heron Foods              | ✓        | -           | 8 -               |                  | 0 3   | 36%                  | 4 (                      | 0%          | 6 1         | .8 18                | 3 (                | Contained within the centre are variety of uses, including four hot-food takeaways, Heron Foods, Numark Pharmacy, a barber and Coral bookmakers. Located to the south of the defined boundary is a small parade of shops at nos. 1250-1256.  The boundary should be extended to include the additional units at nos. 1250-1256.                                                                                                                               | Local Centre               |
| Northwood - Keelings<br>Road    | Neighbourhood<br>Centre   | Neighbourhood<br>Centre                                | 3              | Costcutter               | -        | ✓           | 8 •               |                  | 3 3   | 33%                  | 4 (                      | 0%          | 6 2         | 21 21                | 1 (                | Consideration should be given to removing the residential unit at n 85, and including nos. 68 and 78 within the boundary.                                                                                                                                                                                                                                                                                                                                     | o. Neighbourhood<br>Centre |
| Bucknall - Werrington<br>Road   | Local Centre              | Neighbourhood<br>Centre                                | 10             | -                        | -        | -           | 0 -               |                  | 0 1   | 10%                  | 2 40                     | 0%          | 2           | 4 8                  | 3 -4               | The centre performs a limited role, with a number of uses previously recorded now being vacant. The centre includes three hot-food takeaways, the Traveller's Rest public house, a barber and a Coral bookmakers.  Accordingly, the centre appears to perform a neighbourhood function.  Two units on northern side of Werrington Road should be removed from boundary, consideration should be given to removing residential properties within the boundary. | Local Centre               |
| Berry Hill - Twigg<br>Street    | Neighbourhood<br>Centre   | Neighbourhood<br>Centre                                | 6              | Premier                  | -        | -           | 4 -               |                  | 0 3   | 33%                  | 4 1                      | 7%          | 4 1         | .2 17                | 7 -!               | A parade of shops on a constrained site at the junction of Twigg Street and Beverley Drive. The centre performs a neighbourhood role, accommodating a convenience store, Coral bookmakers, a barber and a not-food takeaway.                                                                                                                                                                                                                                  | Neighbourhood<br>Centre    |
| Basford - Etruria Road          | Local Centre              | Local Centre                                           | 12             | Lifestyle<br>Express     | -        | ✓           | 8 -               |                  | 0 1   | 17%                  | 2 1                      | 7%          | 4 1         | 4 19                 | ) -:               | Etruria Road centre contains a diverse range of commercial businesses, ncluding a post office, two hairdressers and a number of retailers providing specialist services. The centre therefore serves an area wider than the immediate locality.                                                                                                                                                                                                               | Local Centre               |
| Bentilee - Beverley<br>Drive    | Neighbourhood<br>Centre   | Neighbourhood<br>Centre                                | 2              | Best-One                 |          | ✓           | 8 •               |                  | 3 5   | 50%                  | 4 (                      | 0%          | 6 2         | 21 17                | 7 .                | Consideration could be given to including the adjacent Beverley public house within the centre boundary.                                                                                                                                                                                                                                                                                                                                                      | Neighbourhood<br>Centre    |
| Eaton Park - Southall<br>Way    | Neighbourhood<br>Centre   | Neighbourhood<br>Centre                                | 2              | McColls                  | ✓        | ✓           | 12 •              | (                | 3 5   | 50%                  | 4 (                      | 0%          | 6 2         | 25 22                | 2                  | This small parade of shops consists of two units, a McColls and Worksop Pharmacy. The centre is located on Southall Way, the primary access into the Eaton Park estate and is therefore likely to be well used by residents.                                                                                                                                                                                                                                  | Neighbourhood<br>Centre    |
| Bentilee - Devonshire<br>Square | Local Centre              | Local Centre                                           | 11             | Co-op and<br>Heron Foods | <b>✓</b> | ✓           | 12 -              |                  | 0 4   | 45%                  | 4 9                      | 9%          | 6 2         | 22 2:                | 1 :                | Devonshire Square is the main retail shopping provision for the Bentilee area, and contains a number of community functions including a neighbourhood centre and Medical Walk-in. Additionally the centre has two convenience stores, a Boots Pharmacy, a Coral bookmakers, a butcher and a baker.                                                                                                                                                            | Local Centre               |