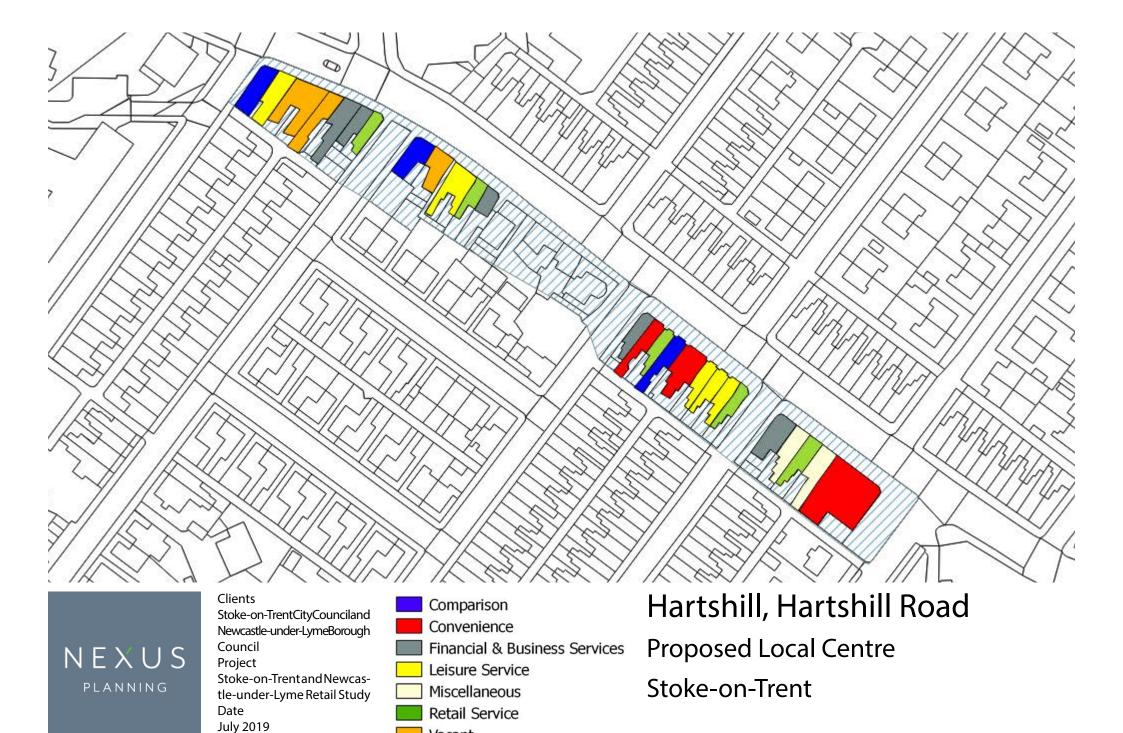

|                                       |                           |                                               |                |                      |          |             | T                        | ocar a    | iiu ivei             | ا م                     |             | I               | I           | I                    | ke-on-Trent City Council                                                                                                                                                                                                                                                                                                                                                                                                                                                                                                                                                                                                                                                                                                                                                                                                                                                                                                                                                                                                                                                                                                                                                                                                                                                                                                                                                                                                                                                                                                                                                                                                                                                                                                                                                                                                                                                                                                                                                                                                                                                                                                       |                                 |
|---------------------------------------|---------------------------|-----------------------------------------------|----------------|----------------------|----------|-------------|--------------------------|-----------|----------------------|-------------------------|-------------|-----------------|-------------|----------------------|--------------------------------------------------------------------------------------------------------------------------------------------------------------------------------------------------------------------------------------------------------------------------------------------------------------------------------------------------------------------------------------------------------------------------------------------------------------------------------------------------------------------------------------------------------------------------------------------------------------------------------------------------------------------------------------------------------------------------------------------------------------------------------------------------------------------------------------------------------------------------------------------------------------------------------------------------------------------------------------------------------------------------------------------------------------------------------------------------------------------------------------------------------------------------------------------------------------------------------------------------------------------------------------------------------------------------------------------------------------------------------------------------------------------------------------------------------------------------------------------------------------------------------------------------------------------------------------------------------------------------------------------------------------------------------------------------------------------------------------------------------------------------------------------------------------------------------------------------------------------------------------------------------------------------------------------------------------------------------------------------------------------------------------------------------------------------------------------------------------------------------|---------------------------------|
| Centre                                | Current<br>Classification | Preferred Options Consultation Classification | No of<br>units |                      | Pharmacy | Post Office | Facilities Points<br>ATM | ATM Score | % National Operators | National Operators Scor | % Vacancies | Vacancies Score | Total Score | Previous Total Score | Rus Analysis Recommendation Recommendation                                                                                                                                                                                                                                                                                                                                                                                                                                                                                                                                                                                                                                                                                                                                                                                                                                                                                                                                                                                                                                                                                                                                                                                                                                                                                                                                                                                                                                                                                                                                                                                                                                                                                                                                                                                                                                                                                                                                                                                                                                                                                     | Current<br>Indation Classificat |
| Meir Hay - Amison<br>Street           | Neighbourhood<br>Centre   | Neighbourhood<br>Centre                       | 6              | 5 Tesco Express      | ✓        | -           | 8 🗸                      | 3         | 17%                  | 4                       | 0%          | 6               | 21          | 21                   | urpose built centre situated in a residential area, the centre serve the eds of the immediate community. It includes a Tesco Express, two hot-d takeaways, a pharmacy, hairdresser and a tanning salon.                                                                                                                                                                                                                                                                                                                                                                                                                                                                                                                                                                                                                                                                                                                                                                                                                                                                                                                                                                                                                                                                                                                                                                                                                                                                                                                                                                                                                                                                                                                                                                                                                                                                                                                                                                                                                                                                                                                        | Neighbour<br>Centre             |
| Weston Coyney -<br>Westonfields Drive | Neighbourhood<br>Centre   | Neighbourhood<br>Centre                       | 3              | 3 -                  | -        | -           | 0 -                      | 0         | 0%                   | 0                       | 33%         | 2               | 2           | 6                    | centre only includes a hairdressers and a Booze Buster and sequently performs a limited function.  The boundary should to remove the reside                                                                                                                                                                                                                                                                                                                                                                                                                                                                                                                                                                                                                                                                                                                                                                                                                                                                                                                                                                                                                                                                                                                                                                                                                                                                                                                                                                                                                                                                                                                                                                                                                                                                                                                                                                                                                                                                                                                                                                                    |                                 |
| Weston Coyney - New<br>Kingsway       | Neighbourhood<br>Centre   | Neighbourhood<br>Centre                       | Į.             | Co-operative<br>Food | ✓        | -           | 8 🗸                      | 3         | 60%                  | 4                       | 0%          | 6               | 21          | 21                   | centre is located in a predominantly residential area. It is dominated a Co-operative Food, but also contains a pharmacy, barbers, Coral by the commercial units are ated on the opposite side of New Kingsway, namely a bakery and two commercial units on a commercial units on commercial units or commercial units on commercial units or commercial u | nal Neighboui                   |
| Hollybush - Blurton<br>Road           | Neighbourhood<br>Centre   | Neighbourhood<br>Centre                       | 8              | News Shop            | ✓        | -           | 8 -                      | 0         | 13%                  | 2                       | 0%          | 6               | 16          | 16                   | centre has a good offering that serves the needs of the immediate dential community. These include a convenience store, four salons, a rmacy and a hot-food takeway.  No change                                                                                                                                                                                                                                                                                                                                                                                                                                                                                                                                                                                                                                                                                                                                                                                                                                                                                                                                                                                                                                                                                                                                                                                                                                                                                                                                                                                                                                                                                                                                                                                                                                                                                                                                                                                                                                                                                                                                                | Neighboui<br>Centre             |
| Blurton - Nashe Drive                 | Neighbourhood<br>Centre   | Neighbourhood<br>Centre                       | Į.             | 5 One Stop           | -        | -           | 4 -                      | 0         | 0%                   | 0                       | 20%         | 4               | 8           | 15                   | urpose built parade on situated in a residential area, the centre udes a funeral directors, a hairdressers, a laundrette and a One Stop venience store. The centre is considered sufficent to serve the needs of immediate community.  No change No change                                                                                                                                                                                                                                                                                                                                                                                                                                                                                                                                                                                                                                                                                                                                                                                                                                                                                                                                                                                                                                                                                                                                                                                                                                                                                                                                                                                                                                                                                                                                                                                                                                                                                                                                                                                                                                                                     | Neighbour<br>Centre             |
| Blurton - Blurton<br>Road             | Neighbourhood<br>Centre   | Neighbourhood<br>Centre                       | 3              | 3 One Stop           | -        | -           | 4 🗸                      | 3         | 0%                   | 0                       | 0%          | 6               | 13          | 17                   | nough the centre is small in size, it contains a sufficent range of services neet the needs of the local community. The facilities include a One p convenience store, a Post Office and a hot-food takeaway.                                                                                                                                                                                                                                                                                                                                                                                                                                                                                                                                                                                                                                                                                                                                                                                                                                                                                                                                                                                                                                                                                                                                                                                                                                                                                                                                                                                                                                                                                                                                                                                                                                                                                                                                                                                                                                                                                                                   | Neighbour<br>Centre             |
| Dresden - Trentham<br>Road            | Local Centre              | Neighbourhood<br>Centre                       | 16             | 5 General Store      | -        | -           | 4 -                      | 0         | 0%                   | 0                       | 13%         | 4               | 8           | 4                    | on-linear centre, Trentham Road is located along two primary routes.  Belgrave Road section includes three hot-food takeaways, a rdressers and a specialist retailer. The operators along Trentham Road more diverse and include two hot-food takeaways, a small venience store, a florist and a funeral director.                                                                                                                                                                                                                                                                                                                                                                                                                                                                                                                                                                                                                                                                                                                                                                                                                                                                                                                                                                                                                                                                                                                                                                                                                                                                                                                                                                                                                                                                                                                                                                                                                                                                                                                                                                                                             | Local Cent                      |
| Dresden - Carlisle<br>Street          | Local Centre              | Neighbourhood<br>Centre                       | 11             | 1 -                  | -        | -           | 0 -                      | 0         | 0%                   | 0                       | 9%          | 6               | 6           | 4                    | residential units. Operators within the centre include three hot-food eaways, a restaurant, a beauty salon, a tattooist and an off-licence. are is a Bargain Booze immediately adjacent to the centre boundary.  Potential to redesignate the designate the centre as a Neighbourhood Centre are centre as a Neighbourhood Centre.                                                                                                                                                                                                                                                                                                                                                                                                                                                                                                                                                                                                                                                                                                                                                                                                                                                                                                                                                                                                                                                                                                                                                                                                                                                                                                                                                                                                                                                                                                                                                                                                                                                                                                                                                                                             |                                 |
| Normacot - Uttoxeter<br>Road          | Local Centre              | Local Centre                                  | 24             | 4 -                  | -        | -           | 0 -                      | 0         | 4%                   | 2                       | 21%         | 4               | 6           | 4                    | centre is dominated by leisure services uses and includes ten hot-food eaways. Other operators include two hairdressers, a pet groomers, a bile phone shop and an insurance office.  No change                                                                                                                                                                                                                                                                                                                                                                                                                                                                                                                                                                                                                                                                                                                                                                                                                                                                                                                                                                                                                                                                                                                                                                                                                                                                                                                                                                                                                                                                                                                                                                                                                                                                                                                                                                                                                                                                                                                                 | Local Cent                      |
| Hanford - Mayne<br>Street             | Local Centre              | Local Centre                                  | 2              | Co-op<br>foodstore   | -        | -           | 4 🗸                      | 3         | 50%                  | 4                       | 0%          | 6               | 17          | 21                   | Co-operative Foodstore dominates the centre, with the existing undary only including it and the adjacent florist. Beyond the boundary ever are other operators, including a hot-food takeaway, a rdressers and a bakery.  The boundaries shout to include units adjacent floresters and a bakery.                                                                                                                                                                                                                                                                                                                                                                                                                                                                                                                                                                                                                                                                                                                                                                                                                                                                                                                                                                                                                                                                                                                                                                                                                                                                                                                                                                                                                                                                                                                                                                                                                                                                                                                                                                                                                              | ent to, but Local Cent          |
| Trentham - Werburgh<br>Drive          | Neighbourhood<br>Centre   | Neighbourhood<br>Centre                       | 6              | 5 -                  | ✓        | -           | 4 -                      | 0         | 17%                  | 4                       | 0%          | 6               | 14          | 12                   | ated within a residential area, Werburgh Drive includes a pharmacy, a vsagents, a bakery, a hairdressers, a dry cleaners and a specialist ailer. The centre provides an important function for the immediate dential area.                                                                                                                                                                                                                                                                                                                                                                                                                                                                                                                                                                                                                                                                                                                                                                                                                                                                                                                                                                                                                                                                                                                                                                                                                                                                                                                                                                                                                                                                                                                                                                                                                                                                                                                                                                                                                                                                                                     | Neighboui<br>Centre             |
| Frentham - The Lea                    | Neighbourhood<br>Centre   | Neighbourhood<br>Centre                       | 6              | 5 One Stop           | -        | -           | 4 -                      | 0         | 0%                   | 0                       | 0%          | 6               | 10          | 13                   | Lea serves the needs of the immediate residential area in which it is ated, and includes a One Stop convenience store, two hairdressers, a chers and a sandwich shop. It provides basic top-up facilities for the all area.  No change  No change                                                                                                                                                                                                                                                                                                                                                                                                                                                                                                                                                                                                                                                                                                                                                                                                                                                                                                                                                                                                                                                                                                                                                                                                                                                                                                                                                                                                                                                                                                                                                                                                                                                                                                                                                                                                                                                                              | Neighbour<br>Centre             |