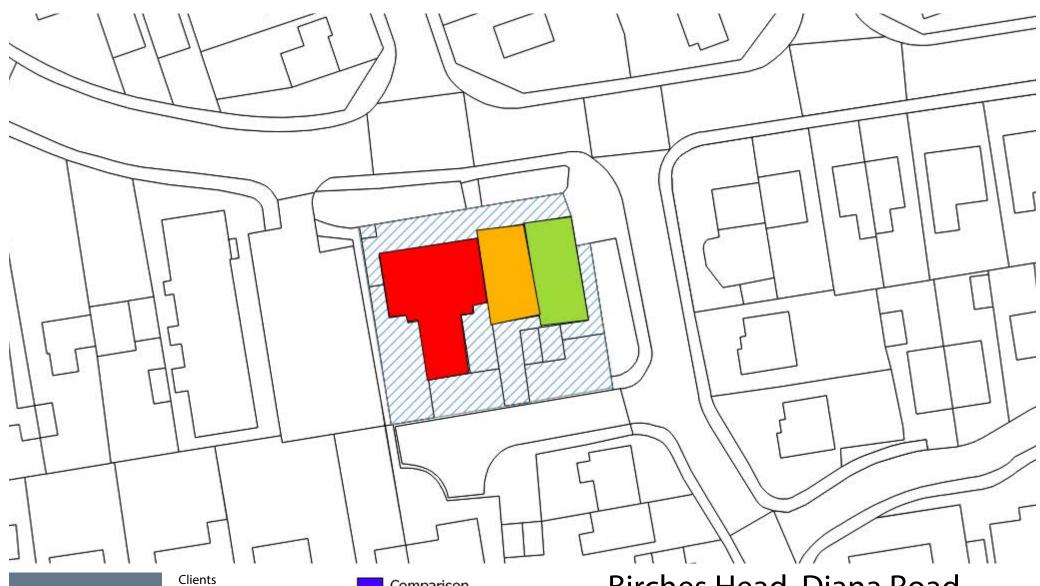

|                                 |                           |                                                        |                |                          |          |             |                   | Local            | and I | Neight               | oourh                    | ood C       | entr        | es Re                | view               | Stoke-on-Trent City Council                                                                                                                                                                                                                                                                                                                                                                                                                                   |                            |
|---------------------------------|---------------------------|--------------------------------------------------------|----------------|--------------------------|----------|-------------|-------------------|------------------|-------|----------------------|--------------------------|-------------|-------------|----------------------|--------------------|---------------------------------------------------------------------------------------------------------------------------------------------------------------------------------------------------------------------------------------------------------------------------------------------------------------------------------------------------------------------------------------------------------------------------------------------------------------|----------------------------|
| Centre                          | Current<br>Classification | Preferred<br>Options<br>Consultation<br>Classification | No of<br>units | _                        | Pharmacy | Post Office | Facilities Points | AIM<br>ATM Score |       | % National Operators | National Operators score | % Vacancies | Total Score | Previous Total Score | Change (2013-2018) | Nexus Analysis  Recommendation  Boundary Recommendation                                                                                                                                                                                                                                                                                                                                                                                                       | Current<br>Classification  |
| Sneyd Green - Milton<br>Road    | Neighbourhood<br>Centre   | Neighbourhood<br>Centre                                | 6              | i -                      | <b>✓</b> | -           | 4 -               |                  | 0 1   | 17%                  | 2 (                      | 0%          | 6 1         | .2 10                | ) :                | The centre accommodates Lloyds Pharmacy, a hot-food takeaway, a baker, a barber, a thai massage parlour and a chiropody clinic. At nos. 75-77, and mmediately adjacent to the centre boundary, is Ken's Convenience Store.                                                                                                                                                                                                                                    | -                          |
| Abbey Hulton -<br>Abbots Road   | Neighbourhood<br>Centre   | Neighbourhood<br>Centre                                | 8              | Co-operative<br>Food     | -        | -           | 4 -               |                  | 0 2   | 25%                  | 2 (                      | 0%          | 6 1         | 12 19                | ) -:               | A range of commercial stores are located within the neighbourhood centre, including three hot-food takeaways, two convenience stores and two barbershops. Since the previous survey the Post Office that was ocated in the centre has closed.  No change  No change                                                                                                                                                                                           | Neighbourhood<br>Centre    |
| Birches Head - Diana<br>Road    | Neighbourhood<br>Centre   | Neighbourhood<br>Centre                                | 3              | Londis                   | -        | -           | 4 -               |                  | 0 3   | 33%                  | 4 33                     | 3%          | 2 1         | .0 18                | 3 -                | The centre is very small, consisting of just three units. The commercial uses it provides, including a convenience store and a hairdresser's, provide a key function for the immediate surrounding area.  No change                                                                                                                                                                                                                                           | Neighbourhood<br>Centre    |
| Abbey Hulton - Leek<br>Road     | Local Centre              | Local Centre                                           | 11             | Heron Foods              | ✓        | -           | 8 -               |                  | 0 3   | 36%                  | 4 (                      | 0%          | 6 1         | .8 18                | 3 (                | Contained within the centre are variety of uses, including four hot-food takeaways, Heron Foods, Numark Pharmacy, a barber and Coral bookmakers. Located to the south of the defined boundary is a small parade of shops at nos. 1250-1256.  The boundary should be extended to include the additional units at nos. 1250-1256.                                                                                                                               | Local Centre               |
| Northwood - Keelings<br>Road    | Neighbourhood<br>Centre   | Neighbourhood<br>Centre                                | 3              | Costcutter               | -        | ✓           | 8 •               |                  | 3 3   | 33%                  | 4 (                      | 0%          | 6 2         | 21 21                | 1 (                | Consideration should be given to removing the residential unit at n 85, and including nos. 68 and 78 within the boundary.                                                                                                                                                                                                                                                                                                                                     | o. Neighbourhood<br>Centre |
| Bucknall - Werrington<br>Road   | Local Centre              | Neighbourhood<br>Centre                                | 10             | -                        | -        | -           | 0 -               |                  | 0 1   | 10%                  | 2 40                     | 0%          | 2           | 4 8                  | 3 -4               | The centre performs a limited role, with a number of uses previously recorded now being vacant. The centre includes three hot-food takeaways, the Traveller's Rest public house, a barber and a Coral bookmakers.  Accordingly, the centre appears to perform a neighbourhood function.  Two units on northern side of Werrington Road should be removed from boundary, consideration should be given to removing residential properties within the boundary. | Local Centre               |
| Berry Hill - Twigg<br>Street    | Neighbourhood<br>Centre   | Neighbourhood<br>Centre                                | 6              | Premier                  | -        | -           | 4 -               |                  | 0 3   | 33%                  | 4 1                      | 7%          | 4 1         | .2 17                | 7 -!               | A parade of shops on a constrained site at the junction of Twigg Street and Beverley Drive. The centre performs a neighbourhood role, accommodating a convenience store, Coral bookmakers, a barber and a not-food takeaway.                                                                                                                                                                                                                                  | Neighbourhood<br>Centre    |
| Basford - Etruria Road          | Local Centre              | Local Centre                                           | 12             | Lifestyle<br>Express     | -        | ✓           | 8 -               |                  | 0 1   | 17%                  | 2 1                      | 7%          | 4 1         | 4 19                 | ) -:               | Etruria Road centre contains a diverse range of commercial businesses, ncluding a post office, two hairdressers and a number of retailers providing specialist services. The centre therefore serves an area wider than the immediate locality.                                                                                                                                                                                                               | Local Centre               |
| Bentilee - Beverley<br>Drive    | Neighbourhood<br>Centre   | Neighbourhood<br>Centre                                | 2              | Best-One                 |          | ✓           | 8 •               |                  | 3 5   | 50%                  | 4 (                      | 0%          | 6 2         | 21 17                | 7 .                | Consideration could be given to including the adjacent Beverley public house within the centre boundary.                                                                                                                                                                                                                                                                                                                                                      | Neighbourhood<br>Centre    |
| Eaton Park - Southall<br>Way    | Neighbourhood<br>Centre   | Neighbourhood<br>Centre                                | 2              | McColls                  | ✓        | ✓           | 12 •              | (                | 3 5   | 50%                  | 4 (                      | 0%          | 6 2         | 25 22                | 2                  | This small parade of shops consists of two units, a McColls and Worksop Pharmacy. The centre is located on Southall Way, the primary access into the Eaton Park estate and is therefore likely to be well used by residents.                                                                                                                                                                                                                                  | Neighbourhood<br>Centre    |
| Bentilee - Devonshire<br>Square | Local Centre              | Local Centre                                           | 11             | Co-op and<br>Heron Foods | <b>✓</b> | ✓           | 12 -              |                  | 0 4   | 45%                  | 4 9                      | 9%          | 6 2         | 22 2:                | 1 :                | Devonshire Square is the main retail shopping provision for the Bentilee area, and contains a number of community functions including a neighbourhood centre and Medical Walk-in. Additionally the centre has two convenience stores, a Boots Pharmacy, a Coral bookmakers, a butcher and a baker.                                                                                                                                                            | Local Centre               |