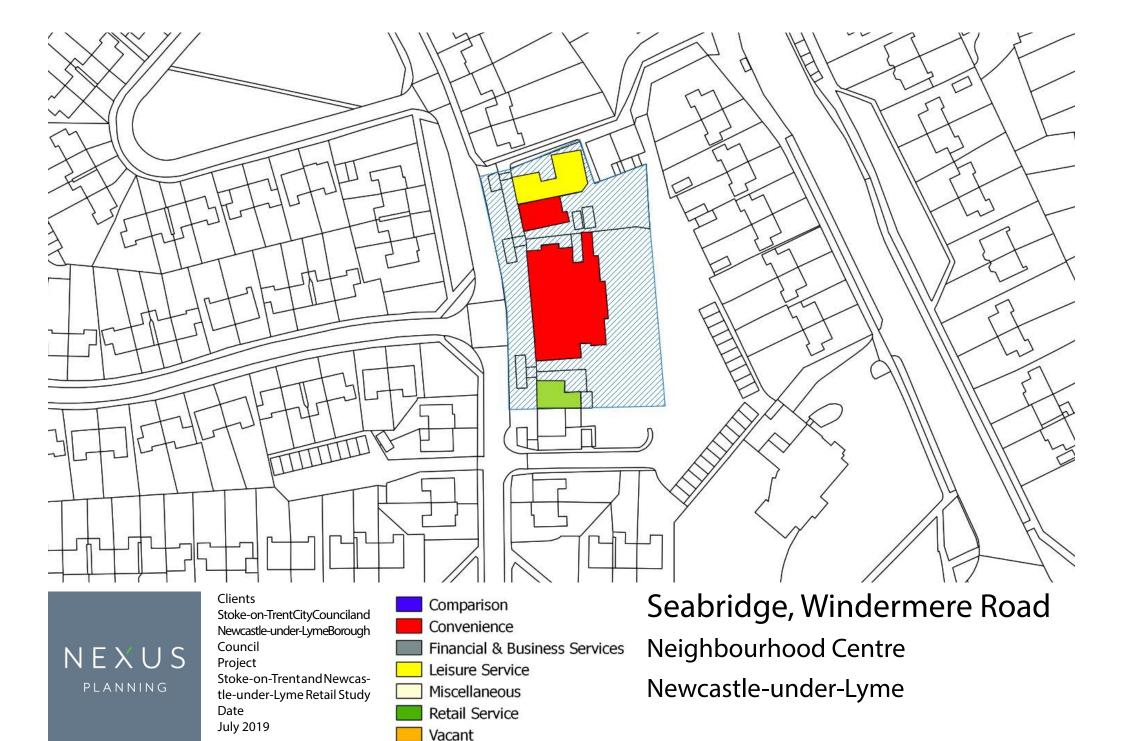

Leisure Service

Miscellaneous

Retail Service

Vacant

Seabridge, Tyne Way

Neighbourhood Centre

Stoke-on-TrentCityCounciland Newcastle-under-LymeBorough

Council