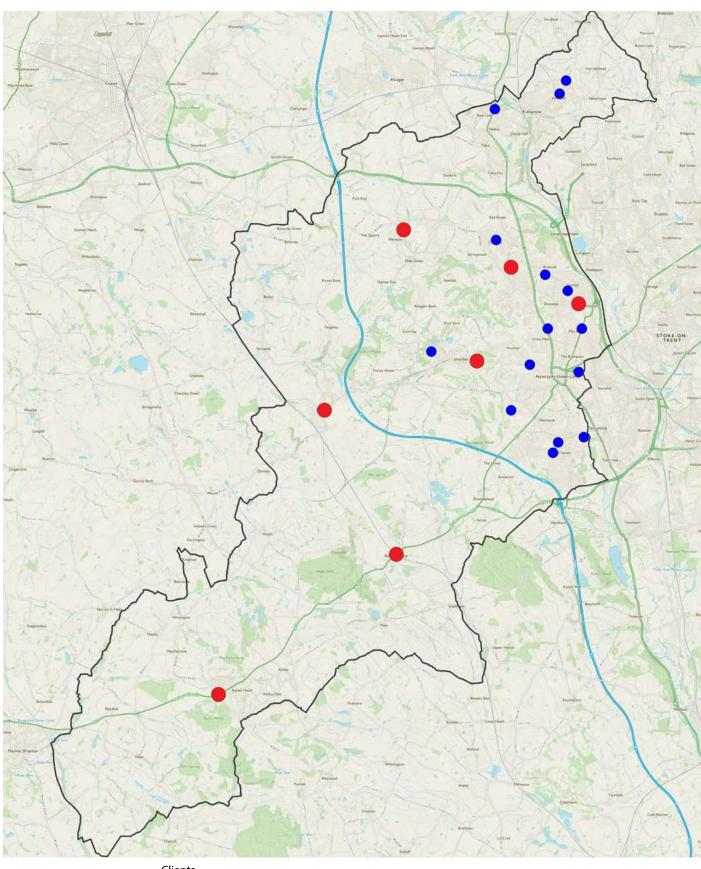

## Clients

Stoke-on-Trent City Council and Newcastle-under-Lyme Borough Council

Project
Stoke-on-Trent and Newcastle-under-Lyme Retail Study Description

Location of Lower Order Centres in Newcastle-under-Lyme

Map data ©2018 OS