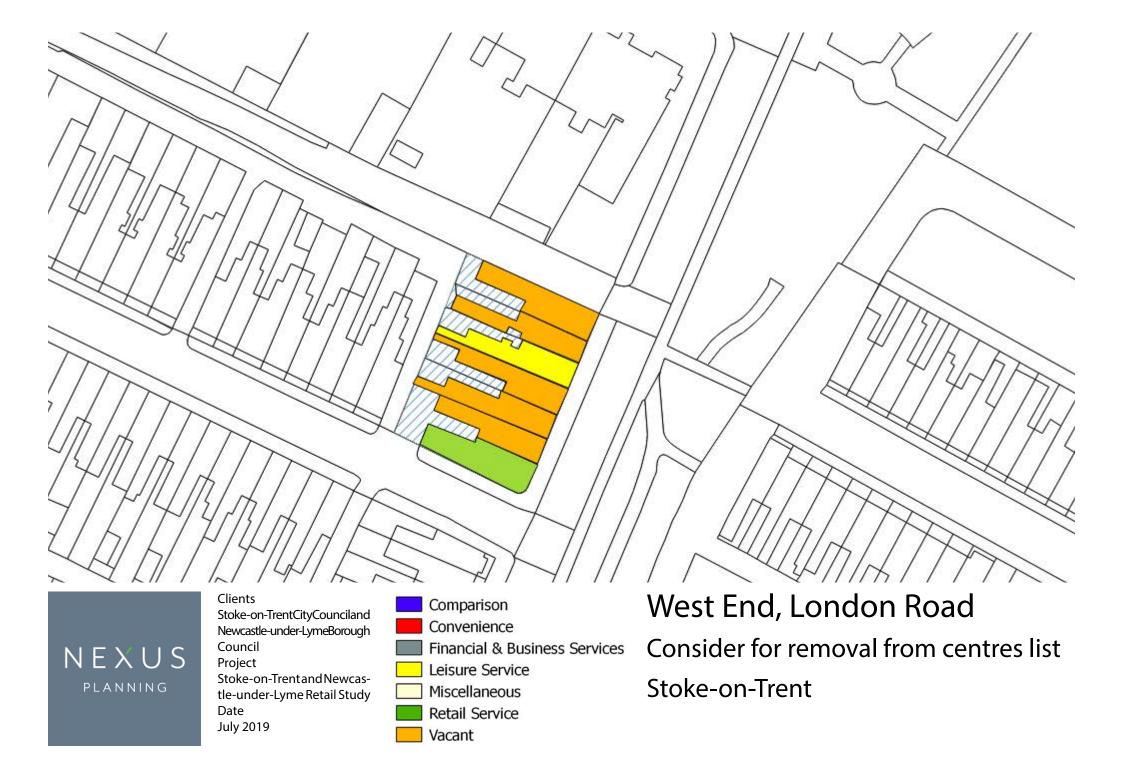

e

Vacant

Shelton, College Road

**Proposed Neighbourhood Centre** 





July 2019

Comparison

Convenience

Financial & Business Services

Leisure Service

Miscellaneous

Retail Service

Vacant

Penkhull, Manor Court Road

Proposed Neighbourhood Centre





Comparison

Convenience

Financial & Business Services

Leisure Service

Miscellaneous

Retail Service

Vacant

Fenton, Victoria Road

**Proposed Local Centre** 







July 2019

Comparison

Convenience

Financial & Business Services

Leisure Service

Miscellaneous

Retail Service

Vacant

Sandford Hill, Heathcote Street

Proposed Neighbourhood Centre





Comparison
Convenience
Financial & Business Services
Leisure Service
Miscellaneous
Retail Service

Vacant

Harpfield, Woodberry Close Proposed Neighbourhood Centre Stoke-on-Trent







Comparison

Convenience

Financial & Business Services

Leisure Service

Miscellaneous

Retail Service

Vacant

Oakhill, London Road

Proposed Neighbourhood Centre





July 2019

Comparison Convenience

Financial & Business Services

Leisure Service

Miscellaneous

Retail Service

Vacant

Heron Cross, Heron Street/

**Grove Road** 

**Proposed Local Centre** 





Comparison

Convenience

Financial & Business Services

Leisure Service

Miscellaneous

Retail Service

Vacant

Meir Hay, Amison Street Proposed Neighbourhood Centre





July 2019

Comparison Convenience

Financial & Business Services

Leisure Service

Miscellaneous

Retail Service

Vacant

Weston Coyney, Westonfields

Drive

**Proposed Neighbourhood Centre** 





July 2019

Convenience
Financial & Business Services
Leis