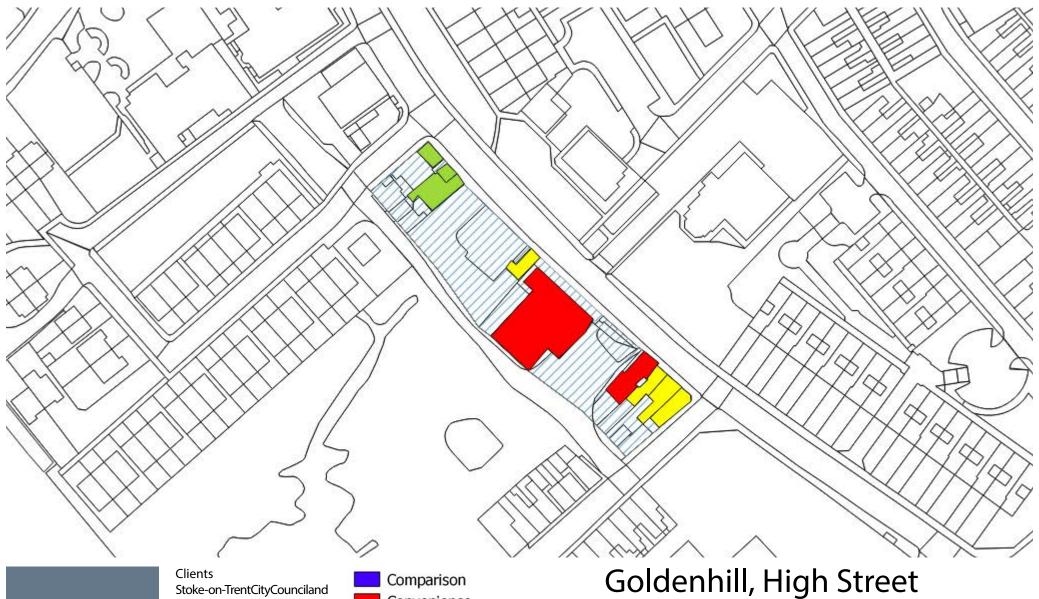

East

Proposed for removal from centres list Newcastle-under-Lyme

|                                         |                           |                                                        |                |                         |          |             |                   | EOC        | ar and    | a reci <sub>E</sub>  | ,HBOU                    | HIIOO       | u cei           | iti es      | Rev                  | ew.                | - Stoke-on-Trent City Council                                                                                                                                                                                                                                                                                                                                                                                                                                                                                           |                           |
|-----------------------------------------|---------------------------|--------------------------------------------------------|----------------|-------------------------|----------|-------------|-------------------|------------|-----------|----------------------|--------------------------|-------------|-----------------|-------------|----------------------|--------------------|-------------------------------------------------------------------------------------------------------------------------------------------------------------------------------------------------------------------------------------------------------------------------------------------------------------------------------------------------------------------------------------------------------------------------------------------------------------------------------------------------------------------------|---------------------------|
| Centre                                  | Current<br>Classification | Preferred<br>Options<br>Consultation<br>Classification | No of<br>units |                         | Pharmacy | Post Office | Facilities Points | ATM        | ATM Score | % National Operators | National Operators Score | % Vacancies | Vacancies Score | Total Score | Previous Total Score | Change (2013-2018) | Nexus Analysis Boundary Recommendation                                                                                                                                                                                                                                                                                                                                                                                                                                                                                  | Current<br>Classification |
| Goldenhill - High<br>Street             | Local Centre              | Local Centre                                           | 9              | ) Londis                | -        | -           | 4                 | <b>√</b>   | 3         | 11%                  | 2                        | 0%          | 6               | 15          | 21                   | -(                 | The centre performs an important function for the local community, with a number of community resources also located immediately adjacent to the boundary. The centre includes two convenience stores, three hot-food takeaways, two beauty salons and a baker's.  The boundaries should be amended to include the retail and service units immediately outside the centre.                                                                                                                                             | Local Centre              |
| Great Chell - Biddulph<br>Road          | Neighbourhood<br>Centre   | Neighbourhood<br>Centre                                | 6              | 5 Tesco Express         | -        | <b>~</b>    | 8                 | ✓          | 3         | 50%                  | 4                        | 0%          | 6               | 21          | 17                   | 4                  | 4 No change No change                                                                                                                                                                                                                                                                                                                                                                                                                                                                                                   | Neighbourhoo<br>Centre    |
| Chell Heath - Chell<br>Heath Road       | Local Centre              | Neighbourhood<br>Centre                                | g              | 9 Premier               | -        | -           | -                 |            | 0         | 22%                  | 2                        | 0%          | 6               | 8           | 15                   | -7                 | The centre has a range of shops, dominated by a Premier Convenience store and a seperate Premier off-licence. There are also two hairdressers, three hot-food takeaways, a café and a charity shop. As at the previous study a number of the units are closed during day hours, which might reduce its function for the local area.                                                                                                                                                                                     | Local Centre              |
| Norton - Knypersley<br>Road             | Local Centre              | Neighbourhood<br>Centre                                | 4              | ł Co-op                 | -        | ✓           | 8 '               | ✓          | 3         | 25%                  | 2                        | 0%          | 6               | 19          | 17                   | :                  | The centre contains only four units, and is dominated by a Co-op foodstore. It also contains a hairdresser's, a café and a charity shop. A number of residential dwellings are also accommodated within the centre boundary.  Re-designate as a Neighbourhood Centre  Consideration should be given to removing the residential units at Lincoln Court and nos. 53-55 from the boundary.                                                                                                                                | Local Centre              |
| Norton - Pinfold<br>Avenue              | Neighbourhood<br>Centre   | Neighbourhood<br>Centre                                | 3              | 3 -                     | -        | -           | 0 -               |            | 0         | 0%                   | 0                        | 33%         | 2               | 2           | 6                    | -4                 | 4 No change No change                                                                                                                                                                                                                                                                                                                                                                                                                                                                                                   | Neighbourho<br>Centre     |
| Bank Top - High Lane                    | Neighbourhood<br>Centre   | Neighbourhood<br>Centre                                | 5              | 5 -                     | -        | -           | 0 -               |            | 0         | 0%                   | 0                        | 0%          | 6               | 6           | 12                   | -(                 | 6 No change to include the adjacent Co-                                                                                                                                                                                                                                                                                                                                                                                                                                                                                 | Neighbourho<br>Centre     |
| Bradeley - Joyce<br>Avenue              | Neighbourhood<br>Centre   | Neighbourhood<br>Centre                                | 5              | 5 -                     | -        | -           | 0 -               |            | 0         | 20%                  | 2                        | 20%         | 4               | 6           | 6                    | (                  | No change No change                                                                                                                                                                                                                                                                                                                                                                                                                                                                                                     | Neighbourho<br>Centre     |
| Smallthorne - Ford<br>Green Road        | Local Centre              | Local Centre                                           | 28             | 3 Heron Foods           | ✓        | <b>✓</b>    | 12 -              |            | 0         | 4%                   | 2                        | 7%          | 6               | 20          | 23                   | -3                 | Ford Green Road is a linear centre that plays an important retail and service role in the Smallthorne area. The majority of units are located on 3 the western side of Ford Green Road, with a few dispersed units located outside the centre boundary. Uses include seven hot-food takeaways, a convenience store, a pharmacy, post office and a baker's.  The residential units at nos. 149-159 should be removed from the centre boundaries, and commercial units outside the boundary should be included within it. | Local Centre              |
| Baddeley Green -<br>Baddeley Green Lane | Neighbourhood<br>Centre   | Neighbourhood<br>Centre                                | 7              | 7 -                     | -        | -           | 0 -               |            | 0         | 14%                  | 2                        | 0%          | 6               | 8           | 13                   | -!                 | No change No change                                                                                                                                                                                                                                                                                                                                                                                                                                                                                                     | Neighbourho<br>Centre     |
| Milton - Leek<br>Road/Millrise Road     | Local Centre              | Local Centre                                           | 29             | Co-op and Nisa<br>Extra | ✓        | -           | 8                 | ✓ <b> </b> | 3         | 10%                  | 2                        | 7%          | 6               | 19          | 23                   | -4                 | Milton is a large centre within which is a diverse and extensive retail offering. Uses include two convenience stores, pharmacy, estate agents, barbers and delicatessen. There are two units (nos. 52-54) outside the boundary, these are occupied by a café and a butcher.  The boundaries should be extended to included units at nos. 52-54 Millrise Road.                                                                                                                                                          | Local Centre              |
| Middleport -<br>Newcastle Street        | Local Centre              | Local Centre                                           | 23             | 3 McColls               | ✓        | -           | 8 -               | ✓ <b> </b> | 3         | 4%                   | 2                        | 57%         | 0               | 13          | 15                   | -7                 | The centre is dominated by vacant units, which are dispersed along Newcastle Street. The centre is in a poor state of repair and is of a limited  2 scale. The centre accommodates a limited variety of shops and services, including two hot-food takeaways, a McColl's convenience store, a pharmacy and a barber.  No change No change L                                                                                                                                                                             | Local Centre              |