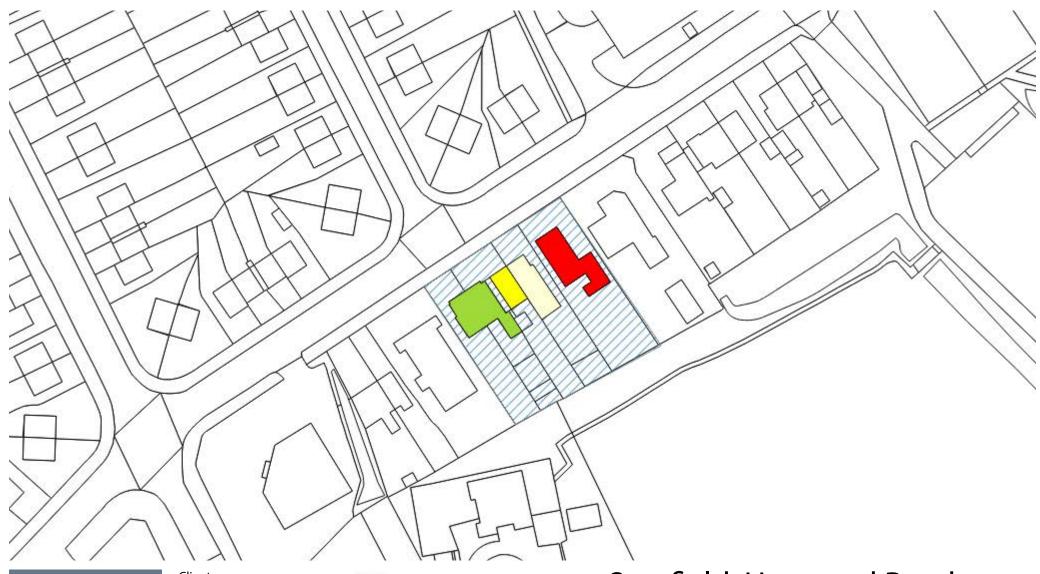

East

Proposed for removal from centres list Newcastle-under-Lyme

|                                         |                           |                                                        |                |                         |          |             |                   | EOC        | ar and    | a reci <sub>E</sub>  | ,HBOU                    | HIIOO       | u cei           | iti es      | Rev                  | ew.                | - Stoke-on-Trent City Council                                                                                                                                                                                                                                                                                                                                                                                                                                                                                           |                           |
|-----------------------------------------|---------------------------|--------------------------------------------------------|----------------|-------------------------|----------|-------------|-------------------|------------|-----------|----------------------|--------------------------|-------------|-----------------|-------------|----------------------|--------------------|-------------------------------------------------------------------------------------------------------------------------------------------------------------------------------------------------------------------------------------------------------------------------------------------------------------------------------------------------------------------------------------------------------------------------------------------------------------------------------------------------------------------------|---------------------------|
| Centre                                  | Current<br>Classification | Preferred<br>Options<br>Consultation<br>Classification | No of<br>units |                         | Pharmacy | Post Office | Facilities Points | ATM        | ATM Score | % National Operators | National Operators Score | % Vacancies | Vacancies Score | Total Score | Previous Total Score | Change (2013-2018) | Nexus Analysis Boundary Recommendation                                                                                                                                                                                                                                                                                                                                                                                                                                                                                  | Current<br>Classification |
| Goldenhill - High<br>Street             | Local Centre              | Local Centre                                           | 9              | ) Londis                | -        | -           | 4                 | <b>√</b>   | 3         | 11%                  | 2                        | 0%          | 6               | 15          | 21                   | -(                 | The centre performs an important function for the local community, with a number of community resources also located immediately adjacent to the boundary. The centre includes two convenience stores, three hot-food takeaways, two beauty salons and a baker's.  The boundaries should be amended to include the retail and service units immediately outside the centre.                                                                                                                                             | Local Centre              |
| Great Chell - Biddulph<br>Road          | Neighbourhood<br>Centre   | Neighbourhood<br>Centre                                | 6              | 5 Tesco Express         | -        | <b>~</b>    | 8                 | ✓          | 3         | 50%                  | 4                        | 0%          | 6               | 21          | 17                   | 4                  | 4 No change No change                                                                                                                                                                                                                                                                                                                                                                                                                                                                                                   | Neighbourhoo<br>Centre    |
| Chell Heath - Chell<br>Heath Road       | Local Centre              | Neighbourhood<br>Centre                                | g              | 9 Premier               | -        | -           | -                 |            | 0         | 22%                  | 2                        | 0%          | 6               | 8           | 15                   | -7                 | The centre has a range of shops, dominated by a Premier Convenience store and a seperate Premier off-licence. There are also two hairdressers, three hot-food takeaways, a café and a charity shop. As at the previous study a number of the units are closed during day hours, which might reduce its function for the local area.                                                                                                                                                                                     | Local Centre              |
| Norton - Knypersley<br>Road             | Local Centre              | Neighbourhood<br>Centre                                | 4              | ł Co-op                 | -        | ✓           | 8 '               | ✓          | 3         | 25%                  | 2                        | 0%          | 6               | 19          | 17                   | :                  | The centre contains only four units, and is dominated by a Co-op foodstore. It also contains a hairdresser's, a café and a charity shop. A number of residential dwellings are also accommodated within the centre boundary.  Re-designate as a Neighbourhood Centre  Consideration should be given to removing the residential units at Lincoln Court and nos. 53-55 from the boundary.                                                                                                                                | Local Centre              |
| Norton - Pinfold<br>Avenue              | Neighbourhood<br>Centre   | Neighbourhood<br>Centre                                | 3              | 3 -                     | -        | -           | 0 -               |            | 0         | 0%                   | 0                        | 33%         | 2               | 2           | 6                    | -4                 | 4 No change No change                                                                                                                                                                                                                                                                                                                                                                                                                                                                                                   | Neighbourho<br>Centre     |
| Bank Top - High Lane                    | Neighbourhood<br>Centre   | Neighbourhood<br>Centre                                | 5              | 5 -                     | -        | -           | 0 -               |            | 0         | 0%                   | 0                        | 0%          | 6               | 6           | 12                   | -(                 | 6 No change to include the adjacent Co-                                                                                                                                                                                                                                                                                                                                                                                                                                                                                 | Neighbourho<br>Centre     |
| Bradeley - Joyce<br>Avenue              | Neighbourhood<br>Centre   | Neighbourhood<br>Centre                                | 5              | 5 -                     | -        | -           | 0 -               |            | 0         | 20%                  | 2                        | 20%         | 4               | 6           | 6                    | (                  | No change No change                                                                                                                                                                                                                                                                                                                                                                                                                                                                                                     | Neighbourho<br>Centre     |
| Smallthorne - Ford<br>Green Road        | Local Centre              | Local Centre                                           | 28             | 3 Heron Foods           | ✓        | <b>✓</b>    | 12 -              |            | 0         | 4%                   | 2                        | 7%          | 6               | 20          | 23                   | -3                 | Ford Green Road is a linear centre that plays an important retail and service role in the Smallthorne area. The majority of units are located on 3 the western side of Ford Green Road, with a few dispersed units located outside the centre boundary. Uses include seven hot-food takeaways, a convenience store, a pharmacy, post office and a baker's.  The residential units at nos. 149-159 should be removed from the centre boundaries, and commercial units outside the boundary should be included within it. | Local Centre              |
| Baddeley Green -<br>Baddeley Green Lane | Neighbourhood<br>Centre   | Neighbourhood<br>Centre                                | 7              | 7 -                     | -        | -           | 0 -               |            | 0         | 14%                  | 2                        | 0%          | 6               | 8           | 13                   | -!                 | No change No change                                                                                                                                                                                                                                                                                                                                                                                                                                                                                                     | Neighbourho<br>Centre     |
| Milton - Leek<br>Road/Millrise Road     | Local Centre              | Local Centre                                           | 29             | Co-op and Nisa<br>Extra | ✓        | -           | 8                 | ✓ <b> </b> | 3         | 10%                  | 2                        | 7%          | 6               | 19          | 23                   | -4                 | Milton is a large centre within which is a diverse and extensive retail offering. Uses include two convenience stores, pharmacy, estate agents, barbers and delicatessen. There are two units (nos. 52-54) outside the boundary, these are occupied by a café and a butcher.  The boundaries should be extended to included units at nos. 52-54 Millrise Road.                                                                                                                                                          | Local Centre              |
| Middleport -<br>Newcastle Street        | Local Centre              | Local Centre                                           | 23             | 3 McColls               | ✓        | -           | 8 -               | ✓ <b> </b> | 3         | 4%                   | 2                        | 57%         | 0               | 13          | 15                   | -7                 | The centre is dominated by vacant units, which are dispersed along Newcastle Street. The centre is in a poor state of repair and is of a limited  2 scale. The centre accommodates a limited variety of shops and services, including two hot-food takeaways, a McColl's convenience store, a pharmacy and a barber.  No change No change L                                                                                                                                                                             | Local Centre              |