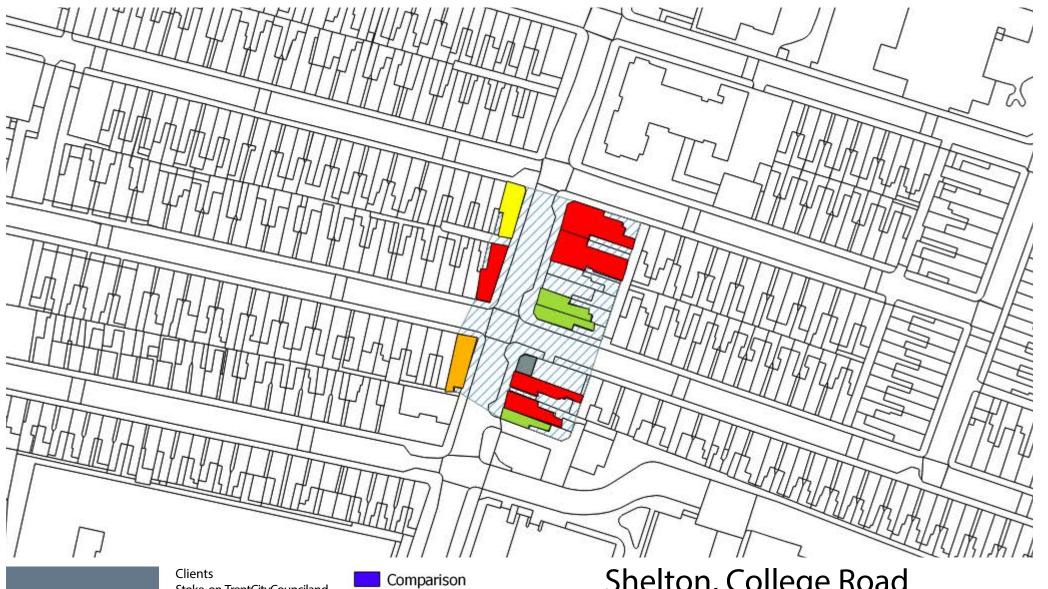

## **Notes**

Number of facilities points - comprises convenience store, Post Office and pharmacy (each facility recieves a score of four)

Number of ATM - 1 or more ATM receives a score of three, 0 ATM recieves a score of zero