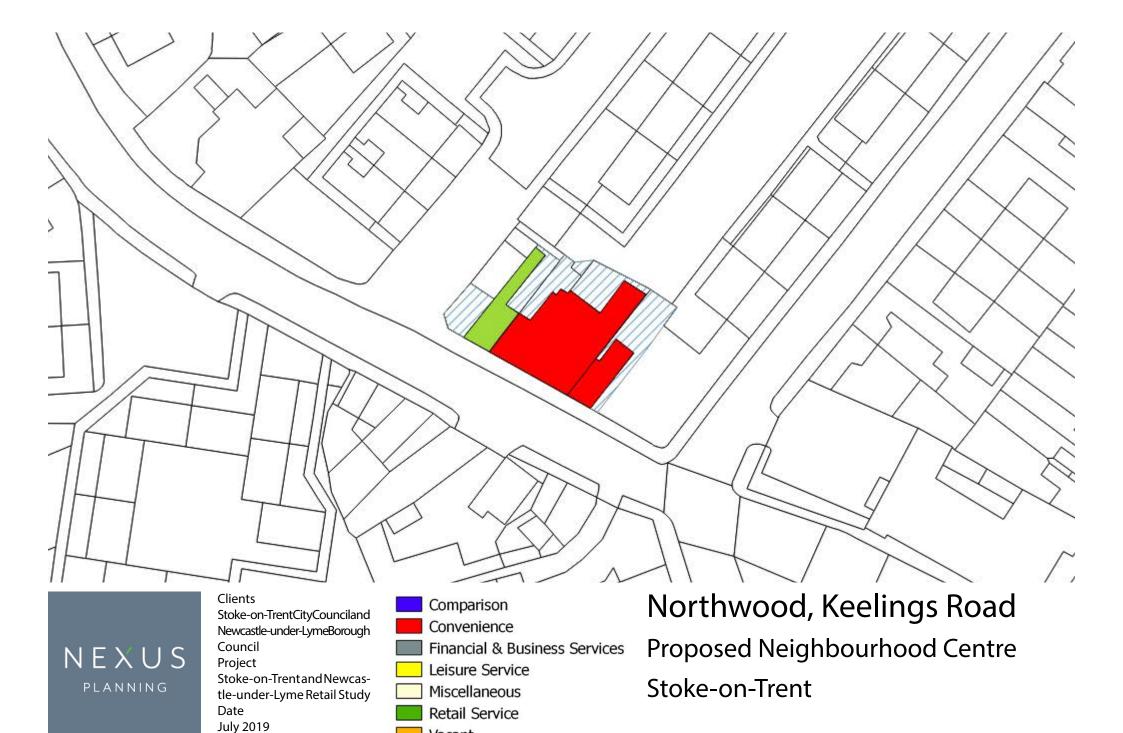

|                                 |                           |                                                        |                |                          |          |             |                   | Local            | and I | Neight               | oourh                    | ood C       | entr        | es Re                | view               | Stoke-on-Trent City Council                                                                                                                                                                                                                                                                                                                                                                                                                                   |                            |
|---------------------------------|---------------------------|--------------------------------------------------------|----------------|--------------------------|----------|-------------|-------------------|------------------|-------|----------------------|--------------------------|-------------|-------------|----------------------|--------------------|---------------------------------------------------------------------------------------------------------------------------------------------------------------------------------------------------------------------------------------------------------------------------------------------------------------------------------------------------------------------------------------------------------------------------------------------------------------|----------------------------|
| Centre                          | Current<br>Classification | Preferred<br>Options<br>Consultation<br>Classification | No of<br>units | _                        | Pharmacy | Post Office | Facilities Points | AIM<br>ATM Score |       | % National Operators | National Operators score | % Vacancies | Total Score | Previous Total Score | Change (2013-2018) | Nexus Analysis  Recommendation  Boundary Recommendation                                                                                                                                                                                                                                                                                                                                                                                                       | Current<br>Classification  |
| Sneyd Green - Milton<br>Road    | Neighbourhood<br>Centre   | Neighbourhood<br>Centre                                | 6              | i -                      | <b>✓</b> | -           | 4 -               |                  | 0 1   | 17%                  | 2 (                      | 0%          | 6 1         | .2 10                | ) :                | The centre accommodates Lloyds Pharmacy, a hot-food takeaway, a baker, a barber, a thai massage parlour and a chiropody clinic. At nos. 75-77, and mmediately adjacent to the centre boundary, is Ken's Convenience Store.                                                                                                                                                                                                                                    | -                          |
| Abbey Hulton -<br>Abbots Road   | Neighbourhood<br>Centre   | Neighbourhood<br>Centre                                | 8              | Co-operative<br>Food     | -        | -           | 4 -               |                  | 0 2   | 25%                  | 2 (                      | 0%          | 6 1         | 12 19                | ) -:               | A range of commercial stores are located within the neighbourhood centre, including three hot-food takeaways, two convenience stores and two barbershops. Since the previous survey the Post Office that was ocated in the centre has closed.  No change  No change                                                                                                                                                                                           | Neighbourhood<br>Centre    |
| Birches Head - Diana<br>Road    | Neighbourhood<br>Centre   | Neighbourhood<br>Centre                                | 3              | Londis                   | -        | -           | 4 -               |                  | 0 3   | 33%                  | 4 33                     | 3%          | 2 1         | .0 18                | 3 -                | The centre is very small, consisting of just three units. The commercial uses it provides, including a convenience store and a hairdresser's, provide a key function for the immediate surrounding area.  No change                                                                                                                                                                                                                                           | Neighbourhood<br>Centre    |
| Abbey Hulton - Leek<br>Road     | Local Centre              | Local Centre                                           | 11             | Heron Foods              | ✓        | -           | 8 -               |                  | 0 3   | 36%                  | 4 (                      | 0%          | 6 1         | .8 18                | 3 (                | Contained within the centre are variety of uses, including four hot-food takeaways, Heron Foods, Numark Pharmacy, a barber and Coral bookmakers. Located to the south of the defined boundary is a small parade of shops at nos. 1250-1256.  The boundary should be extended to include the additional units at nos. 1250-1256.                                                                                                                               | Local Centre               |
| Northwood - Keelings<br>Road    | Neighbourhood<br>Centre   | Neighbourhood<br>Centre                                | 3              | Costcutter               | -        | ✓           | 8 •               |                  | 3 3   | 33%                  | 4 (                      | 0%          | 6 2         | 21 21                | 1 (                | Consideration should be given to removing the residential unit at n 85, and including nos. 68 and 78 within the boundary.                                                                                                                                                                                                                                                                                                                                     | o. Neighbourhood<br>Centre |
| Bucknall - Werrington<br>Road   | Local Centre              | Neighbourhood<br>Centre                                | 10             | -                        | -        | -           | 0 -               |                  | 0 1   | 10%                  | 2 40                     | 0%          | 2           | 4 8                  | 3 -4               | The centre performs a limited role, with a number of uses previously recorded now being vacant. The centre includes three hot-food takeaways, the Traveller's Rest public house, a barber and a Coral bookmakers.  Accordingly, the centre appears to perform a neighbourhood function.  Two units on northern side of Werrington Road should be removed from boundary, consideration should be given to removing residential properties within the boundary. | Local Centre               |
| Berry Hill - Twigg<br>Street    | Neighbourhood<br>Centre   | Neighbourhood<br>Centre                                | 6              | Premier                  | -        | -           | 4 -               |                  | 0 3   | 33%                  | 4 1                      | 7%          | 4 1         | .2 17                | 7 -!               | A parade of shops on a constrained site at the junction of Twigg Street and Beverley Drive. The centre performs a neighbourhood role, accommodating a convenience store, Coral bookmakers, a barber and a not-food takeaway.                                                                                                                                                                                                                                  | Neighbourhood<br>Centre    |
| Basford - Etruria Road          | Local Centre              | Local Centre                                           | 12             | Lifestyle<br>Express     | -        | ✓           | 8 -               |                  | 0 1   | 17%                  | 2 1                      | 7%          | 4 1         | 4 19                 | ) -:               | Etruria Road centre contains a diverse range of commercial businesses, ncluding a post office, two hairdressers and a number of retailers providing specialist services. The centre therefore serves an area wider than the immediate locality.                                                                                                                                                                                                               | Local Centre               |
| Bentilee - Beverley<br>Drive    | Neighbourhood<br>Centre   | Neighbourhood<br>Centre                                | 2              | Best-One                 |          | ✓           | 8 •               |                  | 3 5   | 50%                  | 4 (                      | 0%          | 6 2         | 21 17                | 7 .                | Consideration could be given to including the adjacent Beverley public house within the centre boundary.                                                                                                                                                                                                                                                                                                                                                      | Neighbourhood<br>Centre    |
| Eaton Park - Southall<br>Way    | Neighbourhood<br>Centre   | Neighbourhood<br>Centre                                | 2              | McColls                  | ✓        | ✓           | 12 •              | (                | 3 5   | 50%                  | 4 (                      | 0%          | 6 2         | 25 22                | 2                  | This small parade of shops consists of two units, a McColls and Worksop Pharmacy. The centre is located on Southall Way, the primary access into the Eaton Park estate and is therefore likely to be well used by residents.                                                                                                                                                                                                                                  | Neighbourhood<br>Centre    |
| Bentilee - Devonshire<br>Square | Local Centre              | Local Centre                                           | 11             | Co-op and<br>Heron Foods | <b>✓</b> | ✓           | 12 -              |                  | 0 4   | 45%                  | 4 9                      | 9%          | 6 2         | 22 2:                | 1 :                | Devonshire Square is the main retail shopping provision for the Bentilee area, and contains a number of community functions including a neighbourhood centre and Medical Walk-in. Additionally the centre has two convenience stores, a Boots Pharmacy, a Coral bookmakers, a butcher and a baker.                                                                                                                                                            | Local Centre               |