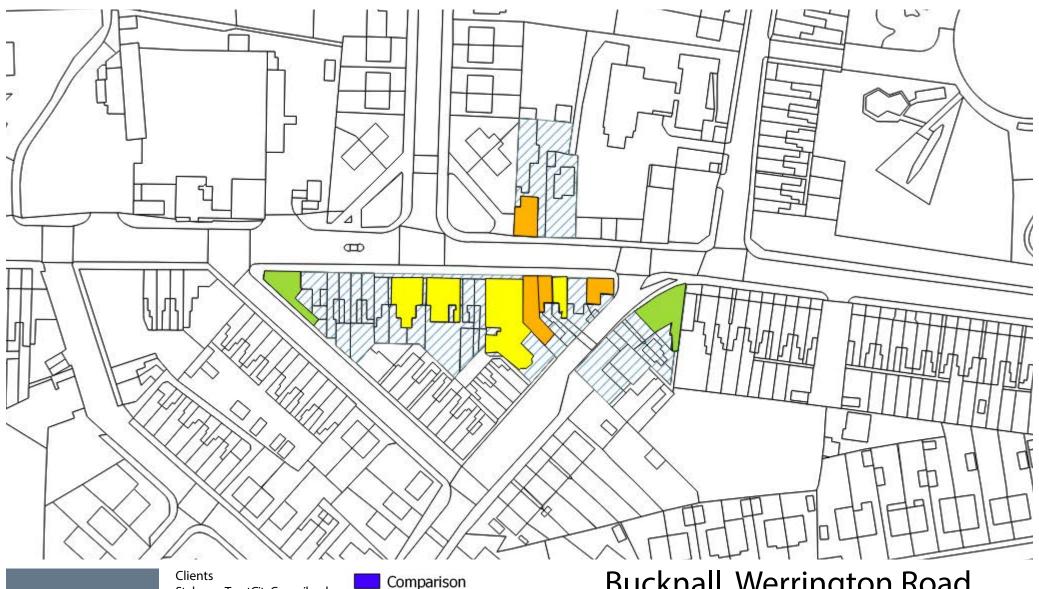

|                                 |                           |                                                        |                |                          |          |             |                   | Local            | and I | Neight               | oourh                    | ood C       | entr        | es Re                | view               | Stoke-on-Trent City Council                                                                                                                                                                                                                                                                                                                                                                                                                                   |                            |
|---------------------------------|---------------------------|--------------------------------------------------------|----------------|--------------------------|----------|-------------|-------------------|------------------|-------|----------------------|--------------------------|-------------|-------------|----------------------|--------------------|---------------------------------------------------------------------------------------------------------------------------------------------------------------------------------------------------------------------------------------------------------------------------------------------------------------------------------------------------------------------------------------------------------------------------------------------------------------|----------------------------|
| Centre                          | Current<br>Classification | Preferred<br>Options<br>Consultation<br>Classification | No of<br>units | _                        | Pharmacy | Post Office | Facilities Points | AIM<br>ATM Score |       | % National Operators | National Operators score | % Vacancies | Total Score | Previous Total Score | Change (2013-2018) | Nexus Analysis  Recommendation  Boundary Recommendation                                                                                                                                                                                                                                                                                                                                                                                                       | Current<br>Classification  |
| Sneyd Green - Milton<br>Road    | Neighbourhood<br>Centre   | Neighbourhood<br>Centre                                | 6              | i -                      | <b>✓</b> | -           | 4 -               |                  | 0 1   | 17%                  | 2 (                      | 0%          | 6 1         | .2 10                | ) :                | The centre accommodates Lloyds Pharmacy, a hot-food takeaway, a baker, a barber, a thai massage parlour and a chiropody clinic. At nos. 75-77, and mmediately adjacent to the centre boundary, is Ken's Convenience Store.                                                                                                                                                                                                                                    | -                          |
| Abbey Hulton -<br>Abbots Road   | Neighbourhood<br>Centre   | Neighbourhood<br>Centre                                | 8              | Co-operative<br>Food     | -        | -           | 4 -               |                  | 0 2   | 25%                  | 2 (                      | 0%          | 6 1         | 12 19                | ) -:               | A range of commercial stores are located within the neighbourhood centre, including three hot-food takeaways, two convenience stores and two barbershops. Since the previous survey the Post Office that was ocated in the centre has closed.  No change  No change                                                                                                                                                                                           | Neighbourhood<br>Centre    |
| Birches Head - Diana<br>Road    | Neighbourhood<br>Centre   | Neighbourhood<br>Centre                                | 3              | Londis                   | -        | -           | 4 -               |                  | 0 3   | 33%                  | 4 33                     | 3%          | 2 1         | .0 18                | 3 -                | The centre is very small, consisting of just three units. The commercial uses it provides, including a convenience store and a hairdresser's, provide a key function for the immediate surrounding area.  No change                                                                                                                                                                                                                                           | Neighbourhood<br>Centre    |
| Abbey Hulton - Leek<br>Road     | Local Centre              | Local Centre                                           | 11             | Heron Foods              | ✓        | -           | 8 -               |                  | 0 3   | 36%                  | 4 (                      | 0%          | 6 1         | .8 18                | 3 (                | Contained within the centre are variety of uses, including four hot-food takeaways, Heron Foods, Numark Pharmacy, a barber and Coral bookmakers. Located to the south of the defined boundary is a small parade of shops at nos. 1250-1256.  The boundary should be extended to include the additional units at nos. 1250-1256.                                                                                                                               | Local Centre               |
| Northwood - Keelings<br>Road    | Neighbourhood<br>Centre   | Neighbourhood<br>Centre                                | 3              | Costcutter               | -        | ✓           | 8 •               |                  | 3 3   | 33%                  | 4 (                      | 0%          | 6 2         | 21 21                | 1 (                | Consideration should be given to removing the residential unit at n 85, and including nos. 68 and 78 within the boundary.                                                                                                                                                                                                                                                                                                                                     | o. Neighbourhood<br>Centre |
| Bucknall - Werrington<br>Road   | Local Centre              | Neighbourhood<br>Centre                                | 10             | -                        | -        | -           | 0 -               |                  | 0 1   | 10%                  | 2 40                     | 0%          | 2           | 4 8                  | 3 -4               | The centre performs a limited role, with a number of uses previously recorded now being vacant. The centre includes three hot-food takeaways, the Traveller's Rest public house, a barber and a Coral bookmakers.  Accordingly, the centre appears to perform a neighbourhood function.  Two units on northern side of Werrington Road should be removed from boundary, consideration should be given to removing residential properties within the boundary. | Local Centre               |
| Berry Hill - Twigg<br>Street    | Neighbourhood<br>Centre   | Neighbourhood<br>Centre                                | 6              | Premier                  | -        | -           | 4 -               |                  | 0 3   | 33%                  | 4 1                      | 7%          | 4 1         | .2 17                | 7 -!               | A parade of shops on a constrained site at the junction of Twigg Street and Beverley Drive. The centre performs a neighbourhood role, accommodating a convenience store, Coral bookmakers, a barber and a not-food takeaway.                                                                                                                                                                                                                                  | Neighbourhood<br>Centre    |
| Basford - Etruria Road          | Local Centre              | Local Centre                                           | 12             | Lifestyle<br>Express     | -        | ✓           | 8 -               |                  | 0 1   | 17%                  | 2 1                      | 7%          | 4 1         | 4 19                 | ) -:               | Etruria Road centre contains a diverse range of commercial businesses, ncluding a post office, two hairdressers and a number of retailers providing specialist services. The centre therefore serves an area wider than the immediate locality.                                                                                                                                                                                                               | Local Centre               |
| Bentilee - Beverley<br>Drive    | Neighbourhood<br>Centre   | Neighbourhood<br>Centre                                | 2              | Best-One                 |          | ✓           | 8 •               |                  | 3 5   | 50%                  | 4 (                      | 0%          | 6 2         | 21 17                | 7 .                | Consideration could be given to including the adjacent Beverley public house within the centre boundary.                                                                                                                                                                                                                                                                                                                                                      | Neighbourhood<br>Centre    |
| Eaton Park - Southall<br>Way    | Neighbourhood<br>Centre   | Neighbourhood<br>Centre                                | 2              | McColls                  | ✓        | ✓           | 12 •              | (                | 3 5   | 50%                  | 4 (                      | 0%          | 6 2         | 25 22                | 2                  | This small parade of shops consists of two units, a McColls and Worksop Pharmacy. The centre is located on Southall Way, the primary access into the Eaton Park estate and is therefore likely to be well used by residents.                                                                                                                                                                                                                                  | Neighbourhood<br>Centre    |
| Bentilee - Devonshire<br>Square | Local Centre              | Local Centre                                           | 11             | Co-op and<br>Heron Foods | <b>✓</b> | ✓           | 12 -              |                  | 0 4   | 45%                  | 4 9                      | 9%          | 6 2         | 22 2:                | 1 :                | Devonshire Square is the main retail shopping provision for the Bentilee area, and contains a number of community functions including a neighbourhood centre and Medical Walk-in. Additionally the centre has two convenience stores, a Boots Pharmacy, a Coral bookmakers, a butcher and a baker.                                                                                                                                                            | Local Centre               |