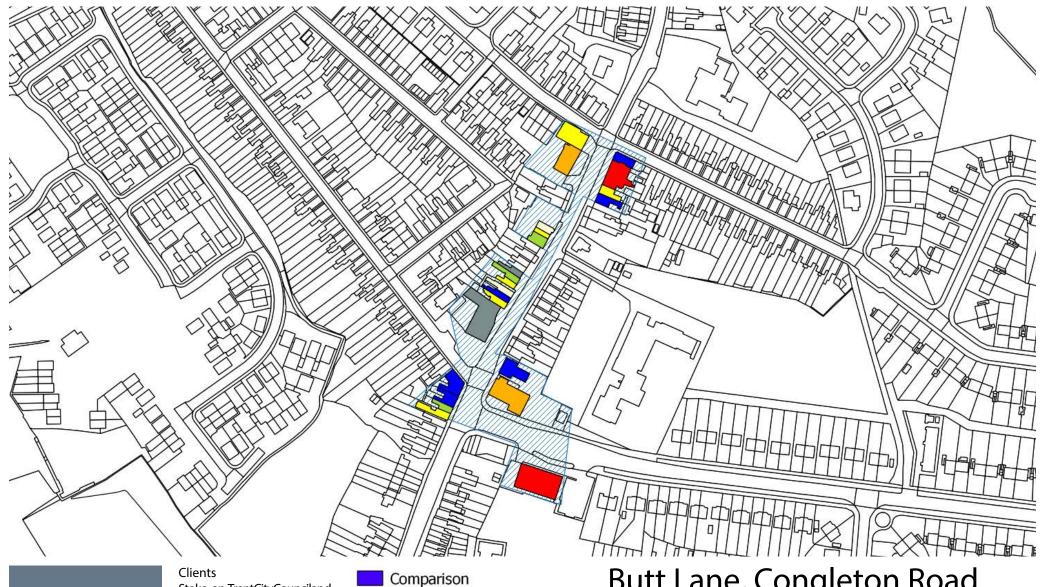

# **Appendix 6: Review of Lower Order Designated Centres**

|     |                                   |                           |                                               |                | Local a                                            | nd N     | eighl       | bour              | hood     | Cent      | tres Re              | eviev              | v - Ne      | wca             | stle | e-un             | der-Lyme Borough Council                                                                                                                                                                                                                                                                                                                       |                           |                            |
|-----|-----------------------------------|---------------------------|-----------------------------------------------|----------------|----------------------------------------------------|----------|-------------|-------------------|----------|-----------|----------------------|--------------------|-------------|-----------------|------|------------------|------------------------------------------------------------------------------------------------------------------------------------------------------------------------------------------------------------------------------------------------------------------------------------------------------------------------------------------------|---------------------------|----------------------------|
|     | Centre                            | Current<br>Classification | Preferred Options Consultation Classification | No of<br>units | Convenience Store(s)                               | Pharmacy | Post Office | Facilities Points | ATM      | ATM Score | % National Operators | National Operators | % Vacancies | Vacancies Score |      | Total Score      | lexus Analysis                                                                                                                                                                                                                                                                                                                                 | Policy<br>Recommendation  | Boundary<br>Recommendation |
|     | Chesterton, London<br>Road        | District Centre           | District Centre                               | 20             | Co-operative<br>Food                               | <b>✓</b> | ✓           | 12                | ✓        | 3         | 20%                  | 2                  | 5%          | 6 6             | 5 3  | 23 se            | diverse centre anchored by a Co-operative foodstore, the centre ontains a range of retail and service units that can adequately erve the needs of the immediate residential community.  Operators include three hot-food takeaways, two betting offices, a pairdresser and a pharmacy.                                                         | No change                 |                            |
| 2   | Silverdale, High Street           | District Centre           | District Centre                               | 25             | Co-operative<br>Food, Premier<br>Convenience       | ✓        | ✓           | 12                | ✓        | 3         | 12%                  | 2                  | 49          | 6 6             | 5 7  | 23 c             | The centre is diverse and provides a range of services and facilities, including a Post Office and a number of specialist retailers. The entre is therefore considered suitable to serve the needs of the ocal area.                                                                                                                           | No change                 |                            |
| 3   | Wolstanton, High<br>Street        | District Centre           | District Centre                               | 62             | Asda and Co-<br>operative Food                     | <b>✓</b> | <b>√</b>    | 12                | ✓        | 3         | 10%                  | 2                  | 8%          | 6 6             | 5 2  | 23 va<br>n       | Volstanton High Street is the primary centre in Wolstanton. The entre is anchored by an Asda foodstore and includes a wide ariety of retail and service units, including a Post Office and a number of specialist retailers. The centre is therefore considered uitable to serve the needs of the local area.                                  | No change                 |                            |
| ш   | Loggerheads,<br>Eccleshall Road   | Rural Centre              | Rural Centre                                  | 9              | Co-operative<br>Food                               | <b>✓</b> | ✓           | 12                | ✓        | 3         | 22%                  | 2                  | 0%          | 6 6             | 5 2  | 23 C             | The centre performs an important function for the local ommunity, including a range of retail and service units within the entre boundary. Loggerheads Rural Centre includes a convenience tore, Post Office, library and public house.                                                                                                        | No change                 |                            |
| ) I | Madeley, Newcastle<br>Road        | Rural Centre              | Rural Centre                                  | 11             | Premier<br>Convenience<br>and One Stop             | -        | -           | 4                 | ✓        | 3         | 18%                  | 2                  | 0%          | 6 6             | 5 :  | re<br>15 fo      | The centre is located in Madeley village and provides a range of etail and service units, including two convenience stores, two hotood takeaways, a restaurant and a dental surgery. Madeley herefore performs an important function for the immediate ommunity.                                                                               | No change                 |                            |
| ч   | Baldwin's Gate,<br>Newcastle Road | Rural Centre              | Rural Centre                                  | 3              | General Store                                      | -        | <b>✓</b>    | 8                 | -        | 0         | 33%                  | 4                  | 0%          | 6 6             | 5 :  | 18 u             | Although a small centre, Baldwin's Gate provides retail and service units sufficent to serve the village, with a Post Office counter, small general store and public house.                                                                                                                                                                    | No change                 |                            |
| 7   | Audley, Church Street             | Rural Centre              | Rural Centre                                  | 25             | Tesco Express<br>and Co-<br>operative Food         | -        | -           | 4                 | ✓        | 3         | 12%                  | 2                  | 129         | 6 4             | 4 :  | 13 h<br>is       | a diverse centre with a varied retail and service offer, Audley is inchored by a Tesco Express and Co-operative foodstore. The ervice offer consists of three hot-food takeaways, three nairdressers, two restaurants, a café and a public house. The offer sconsidered to be more than sufficient to support Audley's role as a rural centre. | No change                 |                            |
| 3   | Halmer End, High<br>Street        | Rural Centre              | Rural Centre                                  | -              | -                                                  | -        | -           | 0                 | -        | 0         | 0%                   | 0                  | 0%          | 6 0             | ס    | οН               | Halmer End rural centre is dispersed across a number of small units hat line High Street that are not concentrated in a single area.                                                                                                                                                                                                           | Remove centre designation |                            |
| Ш   | Bradwell, Hanbridge<br>Road       | Neighbourhood<br>Centre   | Neighbourhood<br>Centre                       | 13             | Co-operative<br>Food and<br>Heron Foods            | <b>✓</b> | <b>✓</b>    | 12                | ✓        | 3         | 23%                  | 2                  | 79          | 6 6             | 5 3  | 23 fc<br>th<br>p | The centre consists of a purpose built parade, located in a predominantly residential area and is anchored by a Co-operative coodstore and Heron Foods. The retail and service offer also inclues hree hairdressers, two hot-food takeaways, a Post Office and a sharmacy.                                                                     | No change                 |                            |
|     | Butt Lane, Congleton<br>Road      | Neighbourhood<br>Centre   | Neighbourhood<br>Centre                       | 23             | Co-operative<br>Food and<br>Premier<br>Convenience | ✓        | ✓           | 12                | <b>√</b> | 3         | 13%                  | 2                  | 9%          | 6 6             | 5 3  | 23 C<br>ir       | Butt Lane Congleton Road is a moderate sized centre, with a liverse and extensive retail and service offering. It is anchored by a Co-operative foodstore and Premier Convenience. Other operators include three hot-food takeaways, three hairdressers, a pharmacy and Post Office.                                                           | No change                 |                            |

Miscellaneous

Retail Service

Vacant

Butt Lane, Congleton Road

Neighbourhood Centre

Convenience

Financial & Business Services

Leisure Service