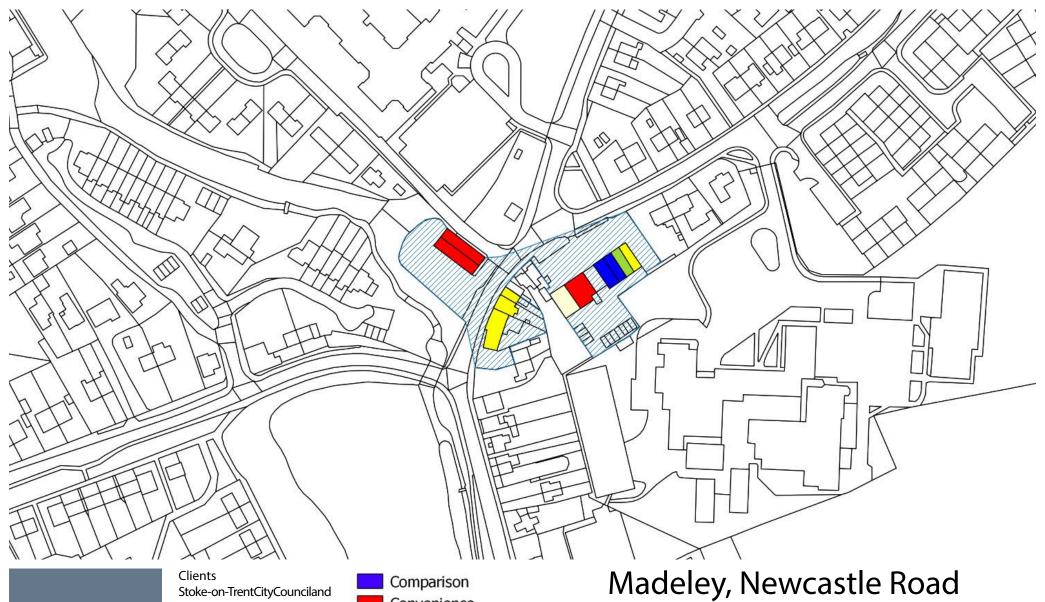

# **Appendix 6: Review of Lower Order Designated Centres**

|     |                                   |                           |                                               |                | Local a                                            | nd N     | eighl       | bour              | hood     | Cent      | tres Re              | eviev              | v - Ne      | wca             | stle | e-un             | der-Lyme Borough Council                                                                                                                                                                                                                                                                                                                       |                           |                            |
|-----|-----------------------------------|---------------------------|-----------------------------------------------|----------------|----------------------------------------------------|----------|-------------|-------------------|----------|-----------|----------------------|--------------------|-------------|-----------------|------|------------------|------------------------------------------------------------------------------------------------------------------------------------------------------------------------------------------------------------------------------------------------------------------------------------------------------------------------------------------------|---------------------------|----------------------------|
|     | Centre                            | Current<br>Classification | Preferred Options Consultation Classification | No of<br>units | Convenience Store(s)                               | Pharmacy | Post Office | Facilities Points | ATM      | ATM Score | % National Operators | National Operators | % Vacancies | Vacancies Score |      | Total Score      | lexus Analysis                                                                                                                                                                                                                                                                                                                                 | Policy<br>Recommendation  | Boundary<br>Recommendation |
|     | Chesterton, London<br>Road        | District Centre           | District Centre                               | 20             | Co-operative<br>Food                               | <b>✓</b> | ✓           | 12                | ✓        | 3         | 20%                  | 2                  | 5%          | 6 6             | 5 3  | 23 se            | diverse centre anchored by a Co-operative foodstore, the centre ontains a range of retail and service units that can adequately erve the needs of the immediate residential community.  Operators include three hot-food takeaways, two betting offices, a pairdresser and a pharmacy.                                                         | No change                 |                            |
| 2   | Silverdale, High Street           | District Centre           | District Centre                               | 25             | Co-operative<br>Food, Premier<br>Convenience       | ✓        | ✓           | 12                | ✓        | 3         | 12%                  | 2                  | 49          | 6 6             | 5 7  | 23 c             | The centre is diverse and provides a range of services and facilities, including a Post Office and a number of specialist retailers. The entre is therefore considered suitable to serve the needs of the ocal area.                                                                                                                           | No change                 |                            |
| 3   | Wolstanton, High<br>Street        | District Centre           | District Centre                               | 62             | Asda and Co-<br>operative Food                     | <b>✓</b> | <b>√</b>    | 12                | ✓        | 3         | 10%                  | 2                  | 8%          | 6 6             | 5 2  | 23 va<br>n       | Volstanton High Street is the primary centre in Wolstanton. The entre is anchored by an Asda foodstore and includes a wide ariety of retail and service units, including a Post Office and a number of specialist retailers. The centre is therefore considered uitable to serve the needs of the local area.                                  | No change                 |                            |
| ш   | Loggerheads,<br>Eccleshall Road   | Rural Centre              | Rural Centre                                  | 9              | Co-operative<br>Food                               | <b>✓</b> | ✓           | 12                | ✓        | 3         | 22%                  | 2                  | 0%          | 6 6             | 5 2  | 23 C             | The centre performs an important function for the local ommunity, including a range of retail and service units within the entre boundary. Loggerheads Rural Centre includes a convenience tore, Post Office, library and public house.                                                                                                        | No change                 |                            |
| ) I | Madeley, Newcastle<br>Road        | Rural Centre              | Rural Centre                                  | 11             | Premier<br>Convenience<br>and One Stop             | -        | -           | 4                 | ✓        | 3         | 18%                  | 2                  | 0%          | 6 6             | 5 :  | re<br>15 fo      | The centre is located in Madeley village and provides a range of etail and service units, including two convenience stores, two hotood takeaways, a restaurant and a dental surgery. Madeley herefore performs an important function for the immediate ommunity.                                                                               | No change                 |                            |
| ч   | Baldwin's Gate,<br>Newcastle Road | Rural Centre              | Rural Centre                                  | 3              | General Store                                      | -        | <b>✓</b>    | 8                 | -        | 0         | 33%                  | 4                  | 0%          | 6 6             | 5 :  | 18 u             | Although a small centre, Baldwin's Gate provides retail and service units sufficent to serve the village, with a Post Office counter, small general store and public house.                                                                                                                                                                    | No change                 |                            |
| 7   | Audley, Church Street             | Rural Centre              | Rural Centre                                  | 25             | Tesco Express<br>and Co-<br>operative Food         | -        | -           | 4                 | ✓        | 3         | 12%                  | 2                  | 129         | 6 4             | 4 :  | 13 h<br>is       | a diverse centre with a varied retail and service offer, Audley is inchored by a Tesco Express and Co-operative foodstore. The ervice offer consists of three hot-food takeaways, three nairdressers, two restaurants, a café and a public house. The offer sconsidered to be more than sufficient to support Audley's role as a rural centre. | No change                 |                            |
| 3   | Halmer End, High<br>Street        | Rural Centre              | Rural Centre                                  | -              | -                                                  | -        | -           | 0                 | -        | 0         | 0%                   | 0                  | 0%          | 6 0             | ס    | οН               | Halmer End rural centre is dispersed across a number of small units hat line High Street that are not concentrated in a single area.                                                                                                                                                                                                           | Remove centre designation |                            |
| Ш   | Bradwell, Hanbridge<br>Road       | Neighbourhood<br>Centre   | Neighbourhood<br>Centre                       | 13             | Co-operative<br>Food and<br>Heron Foods            | <b>✓</b> | <b>✓</b>    | 12                | ✓        | 3         | 23%                  | 2                  | 79          | 6 6             | 5 3  | 23 fc<br>th<br>p | The centre consists of a purpose built parade, located in a predominantly residential area and is anchored by a Co-operative coodstore and Heron Foods. The retail and service offer also inclues hree hairdressers, two hot-food takeaways, a Post Office and a sharmacy.                                                                     | No change                 |                            |
|     | Butt Lane, Congleton<br>Road      | Neighbourhood<br>Centre   | Neighbourhood<br>Centre                       | 23             | Co-operative<br>Food and<br>Premier<br>Convenience | ✓        | ✓           | 12                | <b>√</b> | 3         | 13%                  | 2                  | 9%          | 6 6             | 5 3  | 23 C<br>ir       | Butt Lane Congleton Road is a moderate sized centre, with a liverse and extensive retail and service offering. It is anchored by a Co-operative foodstore and Premier Convenience. Other operators include three hot-food takeaways, three hairdressers, a pharmacy and Post Office.                                                           | No change                 |                            |