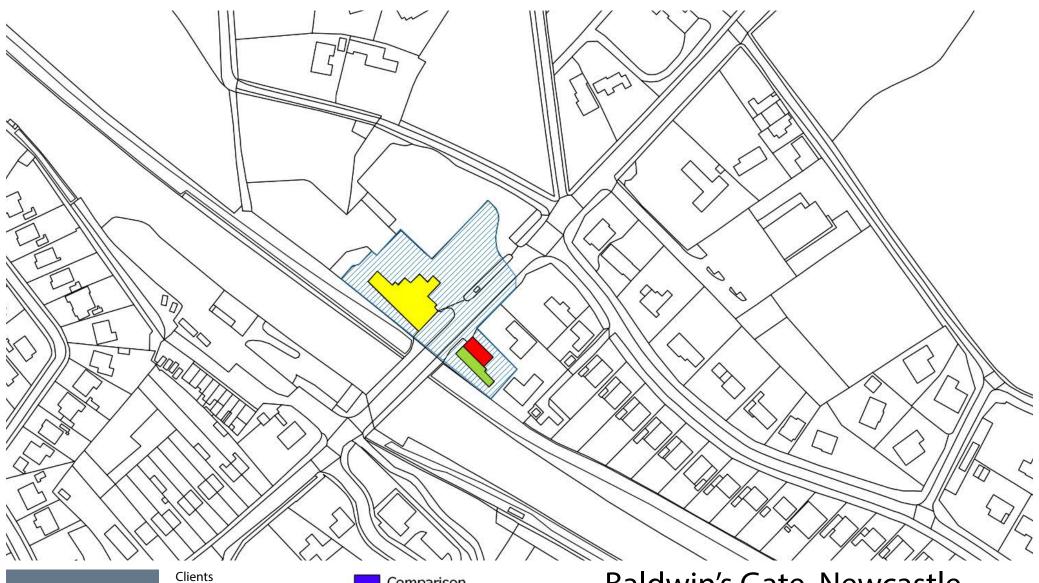

# **Appendix 6: Review of Lower Order Designated Centres**

|     |                                   |                           |                                               |                | Local a                                            | nd N     | eighl       | bour              | hood     | Cent      | tres Re              | eviev              | v - Ne      | wca             | stle | e-un             | der-Lyme Borough Council                                                                                                                                                                                                                                                                                                                       |                           |                            |
|-----|-----------------------------------|---------------------------|-----------------------------------------------|----------------|----------------------------------------------------|----------|-------------|-------------------|----------|-----------|----------------------|--------------------|-------------|-----------------|------|------------------|------------------------------------------------------------------------------------------------------------------------------------------------------------------------------------------------------------------------------------------------------------------------------------------------------------------------------------------------|---------------------------|----------------------------|
|     | Centre                            | Current<br>Classification | Preferred Options Consultation Classification | No of<br>units | Convenience Store(s)                               | Pharmacy | Post Office | Facilities Points | ATM      | ATM Score | % National Operators | National Operators | % Vacancies | Vacancies Score |      | Total Score      | lexus Analysis                                                                                                                                                                                                                                                                                                                                 | Policy<br>Recommendation  | Boundary<br>Recommendation |
|     | Chesterton, London<br>Road        | District Centre           | District Centre                               | 20             | Co-operative<br>Food                               | <b>✓</b> | ✓           | 12                | ✓        | 3         | 20%                  | 2                  | 5%          | 6 6             | 5 3  | 23 se            | diverse centre anchored by a Co-operative foodstore, the centre ontains a range of retail and service units that can adequately erve the needs of the immediate residential community.  Operators include three hot-food takeaways, two betting offices, a pairdresser and a pharmacy.                                                         | No change                 |                            |
| 2   | Silverdale, High Street           | District Centre           | District Centre                               | 25             | Co-operative<br>Food, Premier<br>Convenience       | ✓        | ✓           | 12                | ✓        | 3         | 12%                  | 2                  | 49          | 6 6             | 5 7  | 23 c             | The centre is diverse and provides a range of services and facilities, including a Post Office and a number of specialist retailers. The entre is therefore considered suitable to serve the needs of the ocal area.                                                                                                                           | No change                 |                            |
| 3   | Wolstanton, High<br>Street        | District Centre           | District Centre                               | 62             | Asda and Co-<br>operative Food                     | <b>✓</b> | <b>√</b>    | 12                | ✓        | 3         | 10%                  | 2                  | 8%          | 6 6             | 5 2  | 23 va<br>n       | Volstanton High Street is the primary centre in Wolstanton. The entre is anchored by an Asda foodstore and includes a wide ariety of retail and service units, including a Post Office and a number of specialist retailers. The centre is therefore considered uitable to serve the needs of the local area.                                  | No change                 |                            |
| ш   | Loggerheads,<br>Eccleshall Road   | Rural Centre              | Rural Centre                                  | 9              | Co-operative<br>Food                               | <b>✓</b> | ✓           | 12                | ✓        | 3         | 22%                  | 2                  | 0%          | 6 6             | 5 2  | 23 C             | The centre performs an important function for the local ommunity, including a range of retail and service units within the entre boundary. Loggerheads Rural Centre includes a convenience tore, Post Office, library and public house.                                                                                                        | No change                 |                            |
| ) I | Madeley, Newcastle<br>Road        | Rural Centre              | Rural Centre                                  | 11             | Premier<br>Convenience<br>and One Stop             | -        | -           | 4                 | ✓        | 3         | 18%                  | 2                  | 0%          | 6 6             | 5 :  | re<br>15 fo      | The centre is located in Madeley village and provides a range of etail and service units, including two convenience stores, two hotood takeaways, a restaurant and a dental surgery. Madeley herefore performs an important function for the immediate ommunity.                                                                               | No change                 |                            |
| ч   | Baldwin's Gate,<br>Newcastle Road | Rural Centre              | Rural Centre                                  | 3              | General Store                                      | -        | <b>✓</b>    | 8                 | -        | 0         | 33%                  | 4                  | 0%          | 6 6             | 5 :  | 18 u             | Although a small centre, Baldwin's Gate provides retail and service units sufficent to serve the village, with a Post Office counter, small general store and public house.                                                                                                                                                                    | No change                 |                            |
| 7   | Audley, Church Street             | Rural Centre              | Rural Centre                                  | 25             | Tesco Express<br>and Co-<br>operative Food         | -        | -           | 4                 | ✓        | 3         | 12%                  | 2                  | 129         | 6 4             | 4 :  | 13 h<br>is       | a diverse centre with a varied retail and service offer, Audley is inchored by a Tesco Express and Co-operative foodstore. The ervice offer consists of three hot-food takeaways, three nairdressers, two restaurants, a café and a public house. The offer sconsidered to be more than sufficient to support Audley's role as a rural centre. | No change                 |                            |
| 3   | Halmer End, High<br>Street        | Rural Centre              | Rural Centre                                  | -              | -                                                  | -        | -           | 0                 | -        | 0         | 0%                   | 0                  | 0%          | 6 0             | ס    | οН               | Halmer End rural centre is dispersed across a number of small units hat line High Street that are not concentrated in a single area.                                                                                                                                                                                                           | Remove centre designation |                            |
| Ш   | Bradwell, Hanbridge<br>Road       | Neighbourhood<br>Centre   | Neighbourhood<br>Centre                       | 13             | Co-operative<br>Food and<br>Heron Foods            | <b>✓</b> | <b>✓</b>    | 12                | ✓        | 3         | 23%                  | 2                  | 79          | 6 6             | 5 3  | 23 fc<br>th<br>p | The centre consists of a purpose built parade, located in a predominantly residential area and is anchored by a Co-operative coodstore and Heron Foods. The retail and service offer also inclues hree hairdressers, two hot-food takeaways, a Post Office and a sharmacy.                                                                     | No change                 |                            |
|     | Butt Lane, Congleton<br>Road      | Neighbourhood<br>Centre   | Neighbourhood<br>Centre                       | 23             | Co-operative<br>Food and<br>Premier<br>Convenience | ✓        | ✓           | 12                | <b>√</b> | 3         | 13%                  | 2                  | 9%          | 6 6             | 5 3  | 23 C<br>ir       | Butt Lane Congleton Road is a moderate sized centre, with a liverse and extensive retail and service offering. It is anchored by a Co-operative foodstore and Premier Convenience. Other operators include three hot-food takeaways, three hairdressers, a pharmacy and Post Office.                                                           | No change                 |                            |

Vacant

Proposed Rural Centre Newcastle-under-Lyme

Comparison
Convenience
Financial & Business Services
Leisure Service
Miscellaneous
Retail Service
Vacant

Baldwin's Gate, Newcastle Road

Proposed Rural Centre Newcastle-under-Lyme