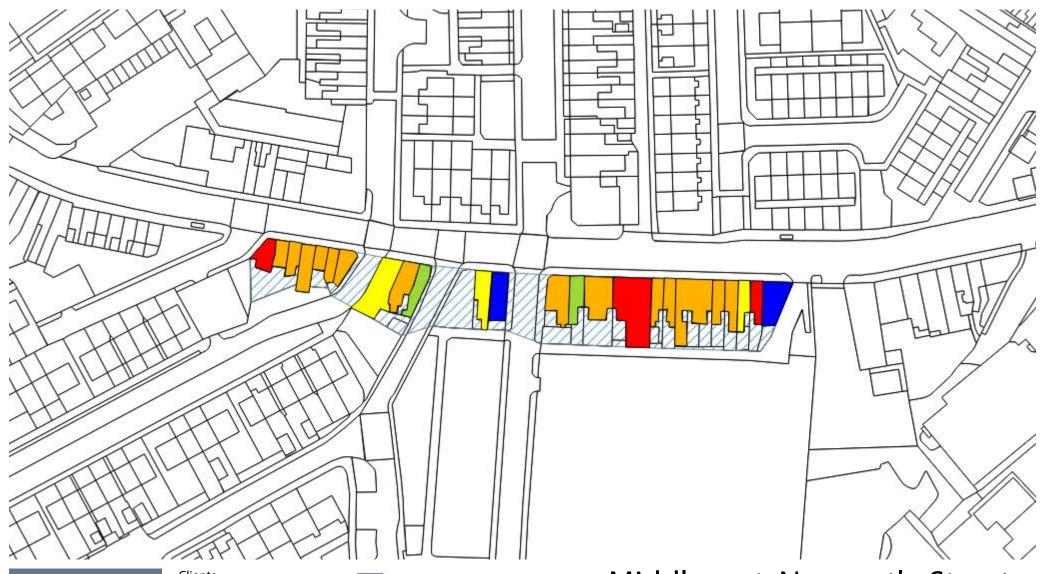

East

Proposed for removal from centres list Newcastle-under-Lyme

|                                         |                           |                                                        |                |                         |          |             |                   | EOC        | ar and    | a reci <sub>E</sub>  | ,HBOU                    | HIIOO       | u cei           | iti es      | Rev                  | ew.                | - Stoke-on-Trent City Council                                                                                                                                                                                                                                                                                                                                                                                                                                                                                           |                           |
|-----------------------------------------|---------------------------|--------------------------------------------------------|----------------|-------------------------|----------|-------------|-------------------|------------|-----------|----------------------|--------------------------|-------------|-----------------|-------------|----------------------|--------------------|-------------------------------------------------------------------------------------------------------------------------------------------------------------------------------------------------------------------------------------------------------------------------------------------------------------------------------------------------------------------------------------------------------------------------------------------------------------------------------------------------------------------------|---------------------------|
| Centre                                  | Current<br>Classification | Preferred<br>Options<br>Consultation<br>Classification | No of<br>units |                         | Pharmacy | Post Office | Facilities Points | ATM        | ATM Score | % National Operators | National Operators Score | % Vacancies | Vacancies Score | Total Score | Previous Total Score | Change (2013-2018) | Nexus Analysis Boundary Recommendation                                                                                                                                                                                                                                                                                                                                                                                                                                                                                  | Current<br>Classification |
| Goldenhill - High<br>Street             | Local Centre              | Local Centre                                           | 9              | ) Londis                | -        | -           | 4                 | <b>√</b>   | 3         | 11%                  | 2                        | 0%          | 6               | 15          | 21                   | -(                 | The centre performs an important function for the local community, with a number of community resources also located immediately adjacent to the boundary. The centre includes two convenience stores, three hot-food takeaways, two beauty salons and a baker's.  The boundaries should be amended to include the retail and service units immediately outside the centre.                                                                                                                                             | Local Centre              |
| Great Chell - Biddulph<br>Road          | Neighbourhood<br>Centre   | Neighbourhood<br>Centre                                | 6              | 5 Tesco Express         | -        | <b>~</b>    | 8                 | ✓          | 3         | 50%                  | 4                        | 0%          | 6               | 21          | 17                   | 4                  | 4 No change No change                                                                                                                                                                                                                                                                                                                                                                                                                                                                                                   | Neighbourhoo<br>Centre    |
| Chell Heath - Chell<br>Heath Road       | Local Centre              | Neighbourhood<br>Centre                                | g              | 9 Premier               | -        | -           | -                 |            | 0         | 22%                  | 2                        | 0%          | 6               | 8           | 15                   | -7                 | The centre has a range of shops, dominated by a Premier Convenience store and a seperate Premier off-licence. There are also two hairdressers, three hot-food takeaways, a café and a charity shop. As at the previous study a number of the units are closed during day hours, which might reduce its function for the local area.                                                                                                                                                                                     | Local Centre              |
| Norton - Knypersley<br>Road             | Local Centre              | Neighbourhood<br>Centre                                | 4              | ł Co-op                 | -        | ✓           | 8 '               | ✓          | 3         | 25%                  | 2                        | 0%          | 6               | 19          | 17                   | :                  | The centre contains only four units, and is dominated by a Co-op foodstore. It also contains a hairdresser's, a café and a charity shop. A number of residential dwellings are also accommodated within the centre boundary.  Re-designate as a Neighbourhood Centre  Consideration should be given to removing the residential units at Lincoln Court and nos. 53-55 from the boundary.                                                                                                                                | Local Centre              |
| Norton - Pinfold<br>Avenue              | Neighbourhood<br>Centre   | Neighbourhood<br>Centre                                | 3              | 3 -                     | -        | -           | 0 -               |            | 0         | 0%                   | 0                        | 33%         | 2               | 2           | 6                    | -4                 | 4 No change No change                                                                                                                                                                                                                                                                                                                                                                                                                                                                                                   | Neighbourho<br>Centre     |
| Bank Top - High Lane                    | Neighbourhood<br>Centre   | Neighbourhood<br>Centre                                | 5              | 5 -                     | -        | -           | 0 -               |            | 0         | 0%                   | 0                        | 0%          | 6               | 6           | 12                   | -(                 | 6 No change to include the adjacent Co-                                                                                                                                                                                                                                                                                                                                                                                                                                                                                 | Neighbourho<br>Centre     |
| Bradeley - Joyce<br>Avenue              | Neighbourhood<br>Centre   | Neighbourhood<br>Centre                                | 5              | 5 -                     | -        | -           | 0 -               |            | 0         | 20%                  | 2                        | 20%         | 4               | 6           | 6                    | (                  | No change No change                                                                                                                                                                                                                                                                                                                                                                                                                                                                                                     | Neighbourho<br>Centre     |
| Smallthorne - Ford<br>Green Road        | Local Centre              | Local Centre                                           | 28             | 3 Heron Foods           | ✓        | <b>✓</b>    | 12 -              |            | 0         | 4%                   | 2                        | 7%          | 6               | 20          | 23                   | -3                 | Ford Green Road is a linear centre that plays an important retail and service role in the Smallthorne area. The majority of units are located on 3 the western side of Ford Green Road, with a few dispersed units located outside the centre boundary. Uses include seven hot-food takeaways, a convenience store, a pharmacy, post office and a baker's.  The residential units at nos. 149-159 should be removed from the centre boundaries, and commercial units outside the boundary should be included within it. | Local Centre              |
| Baddeley Green -<br>Baddeley Green Lane | Neighbourhood<br>Centre   | Neighbourhood<br>Centre                                | 7              | 7 -                     | -        | -           | 0 -               |            | 0         | 14%                  | 2                        | 0%          | 6               | 8           | 13                   | -!                 | No change No change                                                                                                                                                                                                                                                                                                                                                                                                                                                                                                     | Neighbourho<br>Centre     |
| Milton - Leek<br>Road/Millrise Road     | Local Centre              | Local Centre                                           | 29             | Co-op and Nisa<br>Extra | ✓        | -           | 8                 | ✓ <b> </b> | 3         | 10%                  | 2                        | 7%          | 6               | 19          | 23                   | -4                 | Milton is a large centre within which is a diverse and extensive retail offering. Uses include two convenience stores, pharmacy, estate agents, barbers and delicatessen. There are two units (nos. 52-54) outside the boundary, these are occupied by a café and a butcher.  The boundaries should be extended to included units at nos. 52-54 Millrise Road.                                                                                                                                                          | Local Centre              |
| Middleport -<br>Newcastle Street        | Local Centre              | Local Centre                                           | 23             | 3 McColls               | ✓        | -           | 8 -               | ✓ <b> </b> | 3         | 4%                   | 2                        | 57%         | 0               | 13          | 15                   | -7                 | The centre is dominated by vacant units, which are dispersed along Newcastle Street. The centre is in a poor state of repair and is of a limited  2 scale. The centre accommodates a limited variety of shops and services, including two hot-food takeaways, a McColl's convenience store, a pharmacy and a barber.  No change No change L                                                                                                                                                                             | Local Centre              |