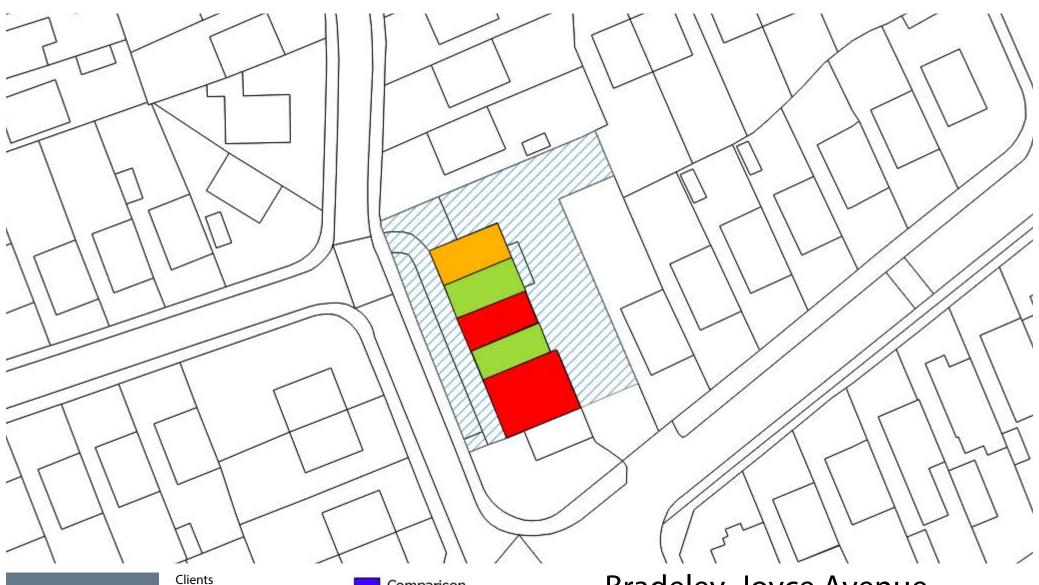

East

Proposed for removal from centres list Newcastle-under-Lyme

|                                         |                           |                                                        |                |                         |          |             |                   | EOC        | ar and    | a reci <sub>E</sub>  | ,HBOU                    | HIIOO       | u cei           | iti es      | Rev                  | ew.                | - Stoke-on-Trent City Council                                                                                                                                                                                                                                                                                                                                                                                                                                                                                           |                           |
|-----------------------------------------|---------------------------|--------------------------------------------------------|----------------|-------------------------|----------|-------------|-------------------|------------|-----------|----------------------|--------------------------|-------------|-----------------|-------------|----------------------|--------------------|-------------------------------------------------------------------------------------------------------------------------------------------------------------------------------------------------------------------------------------------------------------------------------------------------------------------------------------------------------------------------------------------------------------------------------------------------------------------------------------------------------------------------|---------------------------|
| Centre                                  | Current<br>Classification | Preferred<br>Options<br>Consultation<br>Classification | No of<br>units |                         | Pharmacy | Post Office | Facilities Points | ATM        | ATM Score | % National Operators | National Operators Score | % Vacancies | Vacancies Score | Total Score | Previous Total Score | Change (2013-2018) | Nexus Analysis Boundary Recommendation                                                                                                                                                                                                                                                                                                                                                                                                                                                                                  | Current<br>Classification |
| Goldenhill - High<br>Street             | Local Centre              | Local Centre                                           | 9              | ) Londis                | -        | -           | 4                 | <b>√</b>   | 3         | 11%                  | 2                        | 0%          | 6               | 15          | 21                   | -(                 | The centre performs an important function for the local community, with a number of community resources also located immediately adjacent to the boundary. The centre includes two convenience stores, three hot-food takeaways, two beauty salons and a baker's.  The boundaries should be amended to include the retail and service units immediately outside the centre.                                                                                                                                             | Local Centre              |
| Great Chell - Biddulph<br>Road          | Neighbourhood<br>Centre   | Neighbourhood<br>Centre                                | 6              | 5 Tesco Express         | -        | <b>~</b>    | 8                 | ✓          | 3         | 50%                  | 4                        | 0%          | 6               | 21          | 17                   | 4                  | 4 No change No change                                                                                                                                                                                                                                                                                                                                                                                                                                                                                                   | Neighbourhoo<br>Centre    |
| Chell Heath - Chell<br>Heath Road       | Local Centre              | Neighbourhood<br>Centre                                | g              | 9 Premier               | -        | -           | -                 |            | 0         | 22%                  | 2                        | 0%          | 6               | 8           | 15                   | -7                 | The centre has a range of shops, dominated by a Premier Convenience store and a seperate Premier off-licence. There are also two hairdressers, three hot-food takeaways, a café and a charity shop. As at the previous study a number of the units are closed during day hours, which might reduce its function for the local area.                                                                                                                                                                                     | Local Centre              |
| Norton - Knypersley<br>Road             | Local Centre              | Neighbourhood<br>Centre                                | 4              | ł Co-op                 | -        | ✓           | 8 '               | ✓          | 3         | 25%                  | 2                        | 0%          | 6               | 19          | 17                   | :                  | The centre contains only four units, and is dominated by a Co-op foodstore. It also contains a hairdresser's, a café and a charity shop. A number of residential dwellings are also accommodated within the centre boundary.  Re-designate as a Neighbourhood Centre  Consideration should be given to removing the residential units at Lincoln Court and nos. 53-55 from the boundary.                                                                                                                                | Local Centre              |
| Norton - Pinfold<br>Avenue              | Neighbourhood<br>Centre   | Neighbourhood<br>Centre                                | 3              | 3 -                     | -        | -           | 0 -               |            | 0         | 0%                   | 0                        | 33%         | 2               | 2           | 6                    | -4                 | 4 No change No change                                                                                                                                                                                                                                                                                                                                                                                                                                                                                                   | Neighbourho<br>Centre     |
| Bank Top - High Lane                    | Neighbourhood<br>Centre   | Neighbourhood<br>Centre                                | 5              | 5 -                     | -        | -           | 0 -               |            | 0         | 0%                   | 0                        | 0%          | 6               | 6           | 12                   | -(                 | 6 No change to include the adjacent Co-                                                                                                                                                                                                                                                                                                                                                                                                                                                                                 | Neighbourho<br>Centre     |
| Bradeley - Joyce<br>Avenue              | Neighbourhood<br>Centre   | Neighbourhood<br>Centre                                | 5              | 5 -                     | -        | -           | 0 -               |            | 0         | 20%                  | 2                        | 20%         | 4               | 6           | 6                    | (                  | No change No change                                                                                                                                                                                                                                                                                                                                                                                                                                                                                                     | Neighbourho<br>Centre     |
| Smallthorne - Ford<br>Green Road        | Local Centre              | Local Centre                                           | 28             | 3 Heron Foods           | ✓        | <b>✓</b>    | 12 -              |            | 0         | 4%                   | 2                        | 7%          | 6               | 20          | 23                   | -3                 | Ford Green Road is a linear centre that plays an important retail and service role in the Smallthorne area. The majority of units are located on 3 the western side of Ford Green Road, with a few dispersed units located outside the centre boundary. Uses include seven hot-food takeaways, a convenience store, a pharmacy, post office and a baker's.  The residential units at nos. 149-159 should be removed from the centre boundaries, and commercial units outside the boundary should be included within it. | Local Centre              |
| Baddeley Green -<br>Baddeley Green Lane | Neighbourhood<br>Centre   | Neighbourhood<br>Centre                                | 7              | 7 -                     | -        | -           | 0 -               |            | 0         | 14%                  | 2                        | 0%          | 6               | 8           | 13                   | -!                 | No change No change                                                                                                                                                                                                                                                                                                                                                                                                                                                                                                     | Neighbourho<br>Centre     |
| Milton - Leek<br>Road/Millrise Road     | Local Centre              | Local Centre                                           | 29             | Co-op and Nisa<br>Extra | ✓        | -           | 8                 | ✓ <b> </b> | 3         | 10%                  | 2                        | 7%          | 6               | 19          | 23                   | -4                 | Milton is a large centre within which is a diverse and extensive retail offering. Uses include two convenience stores, pharmacy, estate agents, barbers and delicatessen. There are two units (nos. 52-54) outside the boundary, these are occupied by a café and a butcher.  The boundaries should be extended to included units at nos. 52-54 Millrise Road.                                                                                                                                                          | Local Centre              |
| Middleport -<br>Newcastle Street        | Local Centre              | Local Centre                                           | 23             | 3 McColls               | ✓        | -           | 8 -               | ✓ <b> </b> | 3         | 4%                   | 2                        | 57%         | 0               | 13          | 15                   | -7                 | The centre is dominated by vacant units, which are dispersed along Newcastle Street. The centre is in a poor state of repair and is of a limited  2 scale. The centre accommodates a limited variety of shops and services, including two hot-food takeaways, a McColl's convenience store, a pharmacy and a barber.  No change No change L                                                                                                                                                                             | Local Centre              |