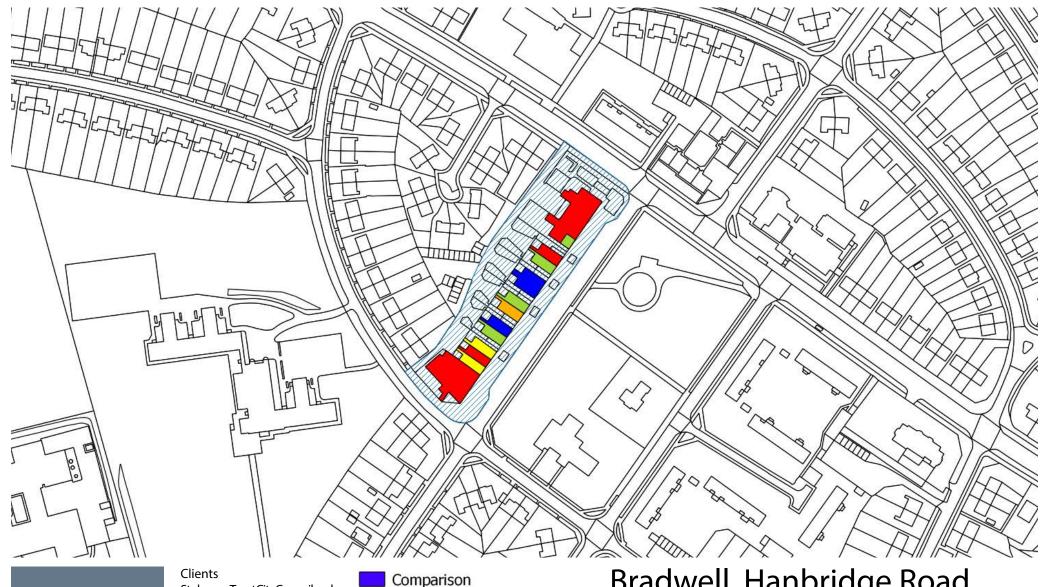

# **Appendix 6: Review of Lower Order Designated Centres**

|     |                                   |                           |                                               |                | Local a                                            | nd N     | eighl       | bour              | hood     | Cent      | tres Re              | eviev              | v - Ne      | wca             | stle | e-un             | der-Lyme Borough Council                                                                                                                                                                                                                                                                                                                       |                           |                            |
|-----|-----------------------------------|---------------------------|-----------------------------------------------|----------------|----------------------------------------------------|----------|-------------|-------------------|----------|-----------|----------------------|--------------------|-------------|-----------------|------|------------------|------------------------------------------------------------------------------------------------------------------------------------------------------------------------------------------------------------------------------------------------------------------------------------------------------------------------------------------------|---------------------------|----------------------------|
|     | Centre                            | Current<br>Classification | Preferred Options Consultation Classification | No of<br>units | Convenience Store(s)                               | Pharmacy | Post Office | Facilities Points | ATM      | ATM Score | % National Operators | National Operators | % Vacancies | Vacancies Score |      | Total Score      | lexus Analysis                                                                                                                                                                                                                                                                                                                                 | Policy<br>Recommendation  | Boundary<br>Recommendation |
|     | Chesterton, London<br>Road        | District Centre           | District Centre                               | 20             | Co-operative<br>Food                               | <b>✓</b> | ✓           | 12                | ✓        | 3         | 20%                  | 2                  | 5%          | 6 6             | 5 3  | 23 se            | diverse centre anchored by a Co-operative foodstore, the centre ontains a range of retail and service units that can adequately erve the needs of the immediate residential community.  Operators include three hot-food takeaways, two betting offices, a pairdresser and a pharmacy.                                                         | No change                 |                            |
| 2   | Silverdale, High Street           | District Centre           | District Centre                               | 25             | Co-operative<br>Food, Premier<br>Convenience       | ✓        | ✓           | 12                | ✓        | 3         | 12%                  | 2                  | 49          | 6 6             | 5 7  | 23 c             | The centre is diverse and provides a range of services and facilities, including a Post Office and a number of specialist retailers. The entre is therefore considered suitable to serve the needs of the ocal area.                                                                                                                           | No change                 |                            |
| 3   | Wolstanton, High<br>Street        | District Centre           | District Centre                               | 62             | Asda and Co-<br>operative Food                     | <b>✓</b> | <b>√</b>    | 12                | ✓        | 3         | 10%                  | 2                  | 8%          | 6 6             | 5 2  | 23 va<br>n       | Volstanton High Street is the primary centre in Wolstanton. The entre is anchored by an Asda foodstore and includes a wide ariety of retail and service units, including a Post Office and a number of specialist retailers. The centre is therefore considered uitable to serve the needs of the local area.                                  | No change                 |                            |
| ш   | Loggerheads,<br>Eccleshall Road   | Rural Centre              | Rural Centre                                  | 9              | Co-operative<br>Food                               | <b>✓</b> | ✓           | 12                | ✓        | 3         | 22%                  | 2                  | 0%          | 6 6             | 5 2  | 23 C             | The centre performs an important function for the local ommunity, including a range of retail and service units within the entre boundary. Loggerheads Rural Centre includes a convenience tore, Post Office, library and public house.                                                                                                        | No change                 |                            |
| ) I | Madeley, Newcastle<br>Road        | Rural Centre              | Rural Centre                                  | 11             | Premier<br>Convenience<br>and One Stop             | -        | -           | 4                 | ✓        | 3         | 18%                  | 2                  | 0%          | 6 6             | 5 :  | re<br>15 fo      | The centre is located in Madeley village and provides a range of etail and service units, including two convenience stores, two hotood takeaways, a restaurant and a dental surgery. Madeley herefore performs an important function for the immediate ommunity.                                                                               | No change                 |                            |
| ч   | Baldwin's Gate,<br>Newcastle Road | Rural Centre              | Rural Centre                                  | 3              | General Store                                      | -        | <b>✓</b>    | 8                 | -        | 0         | 33%                  | 4                  | 0%          | 6 6             | 5 :  | 18 u             | Although a small centre, Baldwin's Gate provides retail and service units sufficent to serve the village, with a Post Office counter, small general store and public house.                                                                                                                                                                    | No change                 |                            |
| 7   | Audley, Church Street             | Rural Centre              | Rural Centre                                  | 25             | Tesco Express<br>and Co-<br>operative Food         | -        | -           | 4                 | ✓        | 3         | 12%                  | 2                  | 129         | 6 4             | 4 :  | 13 h<br>is       | a diverse centre with a varied retail and service offer, Audley is inchored by a Tesco Express and Co-operative foodstore. The ervice offer consists of three hot-food takeaways, three nairdressers, two restaurants, a café and a public house. The offer sconsidered to be more than sufficient to support Audley's role as a rural centre. | No change                 |                            |
| 3   | Halmer End, High<br>Street        | Rural Centre              | Rural Centre                                  | -              | -                                                  | -        | -           | 0                 | -        | 0         | 0%                   | 0                  | 0%          | 6 0             | ס    | οН               | Halmer End rural centre is dispersed across a number of small units hat line High Street that are not concentrated in a single area.                                                                                                                                                                                                           | Remove centre designation |                            |
| Ш   | Bradwell, Hanbridge<br>Road       | Neighbourhood<br>Centre   | Neighbourhood<br>Centre                       | 13             | Co-operative<br>Food and<br>Heron Foods            | <b>✓</b> | <b>✓</b>    | 12                | ✓        | 3         | 23%                  | 2                  | 79          | 6 6             | 5 3  | 23 fc<br>th<br>p | The centre consists of a purpose built parade, located in a predominantly residential area and is anchored by a Co-operative coodstore and Heron Foods. The retail and service offer also inclues hree hairdressers, two hot-food takeaways, a Post Office and a sharmacy.                                                                     | No change                 |                            |
|     | Butt Lane, Congleton<br>Road      | Neighbourhood<br>Centre   | Neighbourhood<br>Centre                       | 23             | Co-operative<br>Food and<br>Premier<br>Convenience | ✓        | ✓           | 12                | <b>√</b> | 3         | 13%                  | 2                  | 9%          | 6 6             | 5 3  | 23 C<br>ir       | Butt Lane Congleton Road is a moderate sized centre, with a liverse and extensive retail and service offering. It is anchored by a Co-operative foodstore and Premier Convenience. Other operators include three hot-food takeaways, three hairdressers, a pharmacy and Post Office.                                                           | No change                 |                            |

Convenience Financial & Business Services Leisure Service Miscellaneous

Retail Service Vacant

Bradwell, Hanbridge Road

Neighbourhood Centre Newcastle-under-Lyme

Convenience

Financial & Business Services

Leisure Service