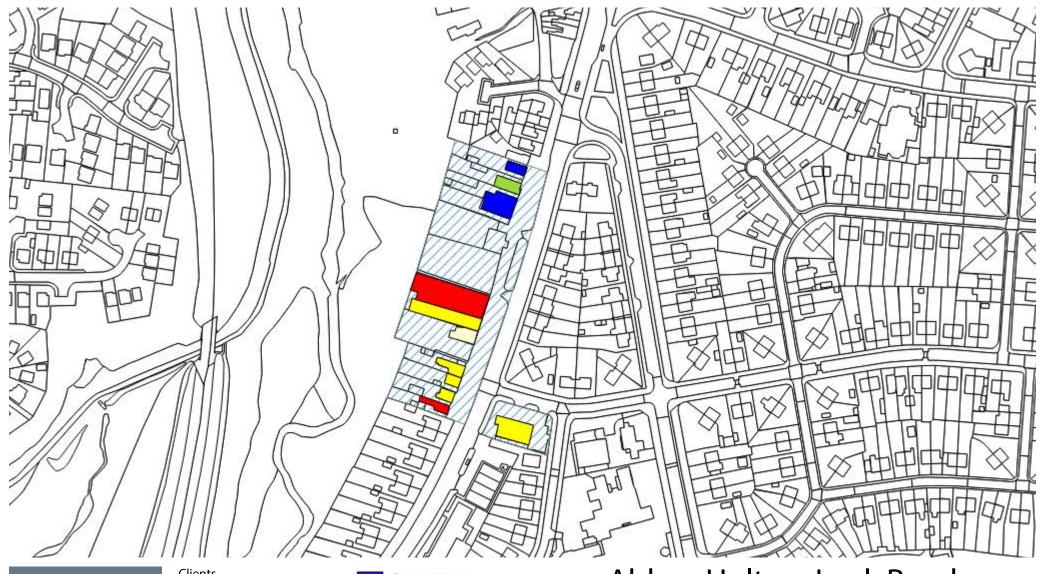

|                                 |                           |                                                        |                |                          |          |             |                   | Local            | and I | Neight               | oourh                    | ood C       | entr        | es Re                | view               | Stoke-on-Trent City Council                                                                                                                                                                                                                                                                                                                                                                                                                                   |                            |
|---------------------------------|---------------------------|--------------------------------------------------------|----------------|--------------------------|----------|-------------|-------------------|------------------|-------|----------------------|--------------------------|-------------|-------------|----------------------|--------------------|---------------------------------------------------------------------------------------------------------------------------------------------------------------------------------------------------------------------------------------------------------------------------------------------------------------------------------------------------------------------------------------------------------------------------------------------------------------|----------------------------|
| Centre                          | Current<br>Classification | Preferred<br>Options<br>Consultation<br>Classification | No of<br>units | _                        | Pharmacy | Post Office | Facilities Points | AIM<br>ATM Score |       | % National Operators | National Operators score | % Vacancies | Total Score | Previous Total Score | Change (2013-2018) | Nexus Analysis  Recommendation  Boundary Recommendation                                                                                                                                                                                                                                                                                                                                                                                                       | Current<br>Classification  |
| Sneyd Green - Milton<br>Road    | Neighbourhood<br>Centre   | Neighbourhood<br>Centre                                | 6              | i -                      | <b>✓</b> | -           | 4 -               |                  | 0 1   | 17%                  | 2 (                      | 0%          | 6 1         | .2 10                | ) :                | The centre accommodates Lloyds Pharmacy, a hot-food takeaway, a baker, a barber, a thai massage parlour and a chiropody clinic. At nos. 75-77, and mmediately adjacent to the centre boundary, is Ken's Convenience Store.                                                                                                                                                                                                                                    | -                          |
| Abbey Hulton -<br>Abbots Road   | Neighbourhood<br>Centre   | Neighbourhood<br>Centre                                | 8              | Co-operative<br>Food     | -        | -           | 4 -               |                  | 0 2   | 25%                  | 2 (                      | 0%          | 6 1         | 12 19                | ) -:               | A range of commercial stores are located within the neighbourhood centre, including three hot-food takeaways, two convenience stores and two barbershops. Since the previous survey the Post Office that was ocated in the centre has closed.  No change  No change                                                                                                                                                                                           | Neighbourhood<br>Centre    |
| Birches Head - Diana<br>Road    | Neighbourhood<br>Centre   | Neighbourhood<br>Centre                                | 3              | Londis                   | -        | -           | 4 -               |                  | 0 3   | 33%                  | 4 33                     | 3%          | 2 1         | .0 18                | 3 -                | The centre is very small, consisting of just three units. The commercial uses it provides, including a convenience store and a hairdresser's, provide a key function for the immediate surrounding area.  No change                                                                                                                                                                                                                                           | Neighbourhood<br>Centre    |
| Abbey Hulton - Leek<br>Road     | Local Centre              | Local Centre                                           | 11             | Heron Foods              | ✓        | -           | 8 -               |                  | 0 3   | 36%                  | 4 (                      | 0%          | 6 1         | .8 18                | 3 (                | Contained within the centre are variety of uses, including four hot-food takeaways, Heron Foods, Numark Pharmacy, a barber and Coral bookmakers. Located to the south of the defined boundary is a small parade of shops at nos. 1250-1256.  The boundary should be extended to include the additional units at nos. 1250-1256.                                                                                                                               | Local Centre               |
| Northwood - Keelings<br>Road    | Neighbourhood<br>Centre   | Neighbourhood<br>Centre                                | 3              | Costcutter               | -        | ✓           | 8 •               |                  | 3 3   | 33%                  | 4 (                      | 0%          | 6 2         | 21 21                | 1 (                | Consideration should be given to removing the residential unit at n 85, and including nos. 68 and 78 within the boundary.                                                                                                                                                                                                                                                                                                                                     | o. Neighbourhood<br>Centre |
| Bucknall - Werrington<br>Road   | Local Centre              | Neighbourhood<br>Centre                                | 10             | -                        | -        | -           | 0 -               |                  | 0 1   | 10%                  | 2 40                     | 0%          | 2           | 4 8                  | 3 -4               | The centre performs a limited role, with a number of uses previously recorded now being vacant. The centre includes three hot-food takeaways, the Traveller's Rest public house, a barber and a Coral bookmakers.  Accordingly, the centre appears to perform a neighbourhood function.  Two units on northern side of Werrington Road should be removed from boundary, consideration should be given to removing residential properties within the boundary. | Local Centre               |
| Berry Hill - Twigg<br>Street    | Neighbourhood<br>Centre   | Neighbourhood<br>Centre                                | 6              | Premier                  | -        | -           | 4 -               |                  | 0 3   | 33%                  | 4 1                      | 7%          | 4 1         | .2 17                | 7 -!               | A parade of shops on a constrained site at the junction of Twigg Street and Beverley Drive. The centre performs a neighbourhood role, accommodating a convenience store, Coral bookmakers, a barber and a not-food takeaway.                                                                                                                                                                                                                                  | Neighbourhood<br>Centre    |
| Basford - Etruria Road          | Local Centre              | Local Centre                                           | 12             | Lifestyle<br>Express     | -        | ✓           | 8 -               |                  | 0 1   | 17%                  | 2 1                      | 7%          | 4 1         | 4 19                 | ) -:               | Etruria Road centre contains a diverse range of commercial businesses, ncluding a post office, two hairdressers and a number of retailers providing specialist services. The centre therefore serves an area wider than the immediate locality.                                                                                                                                                                                                               | Local Centre               |
| Bentilee - Beverley<br>Drive    | Neighbourhood<br>Centre   | Neighbourhood<br>Centre                                | 2              | Best-One                 |          | ✓           | 8 •               |                  | 3 5   | 50%                  | 4 (                      | 0%          | 6 2         | 21 17                | 7 .                | Consideration could be given to including the adjacent Beverley public house within the centre boundary.                                                                                                                                                                                                                                                                                                                                                      | Neighbourhood<br>Centre    |
| Eaton Park - Southall<br>Way    | Neighbourhood<br>Centre   | Neighbourhood<br>Centre                                | 2              | McColls                  | ✓        | ✓           | 12 •              | (                | 3 5   | 50%                  | 4 (                      | 0%          | 6 2         | 25 22                | 2                  | This small parade of shops consists of two units, a McColls and Worksop Pharmacy. The centre is located on Southall Way, the primary access into the Eaton Park estate and is therefore likely to be well used by residents.                                                                                                                                                                                                                                  | Neighbourhood<br>Centre    |
| Bentilee - Devonshire<br>Square | Local Centre              | Local Centre                                           | 11             | Co-op and<br>Heron Foods | <b>✓</b> | ✓           | 12 -              |                  | 0 4   | 45%                  | 4 9                      | 9%          | 6 2         | 22 2:                | 1 :                | Devonshire Square is the main retail shopping provision for the Bentilee area, and contains a number of community functions including a neighbourhood centre and Medical Walk-in. Additionally the centre has two convenience stores, a Boots Pharmacy, a Coral bookmakers, a butcher and a baker.                                                                                                                                                            | Local Centre               |