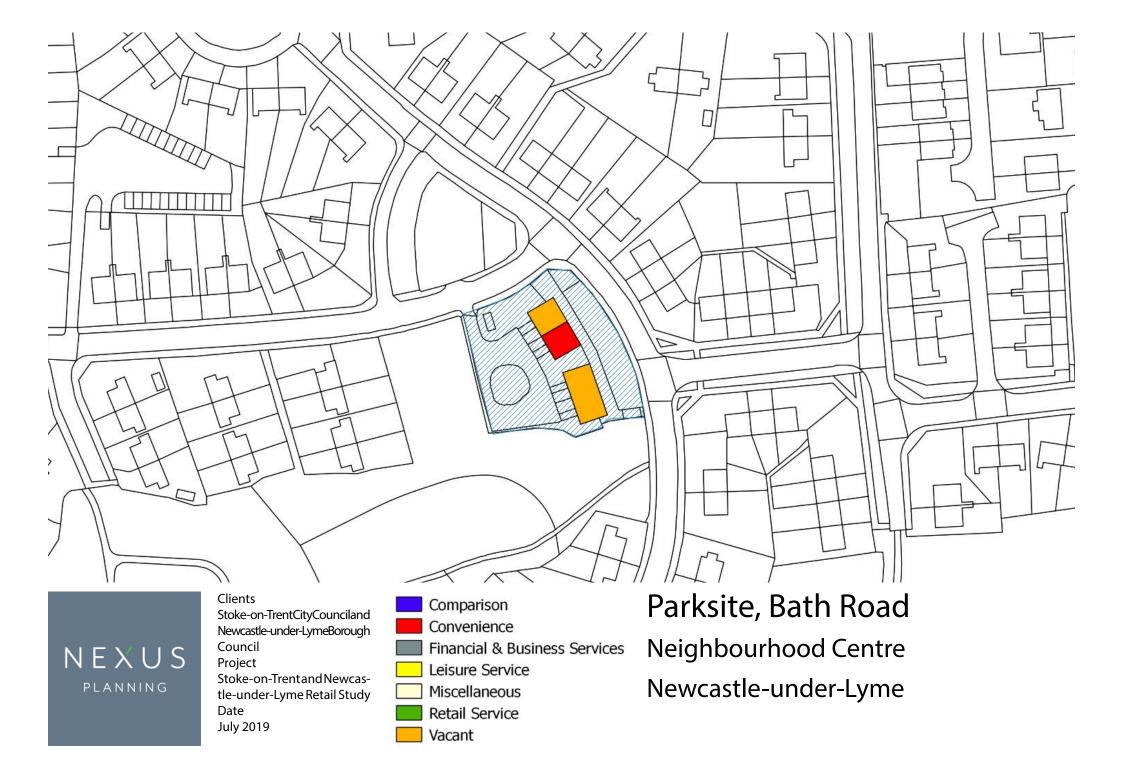

Miscellaneous

Retail Service

Vacant

Porthill, Watlands View

Neighbourhood Centre

Comparison

Convenience

Financial & Business Services