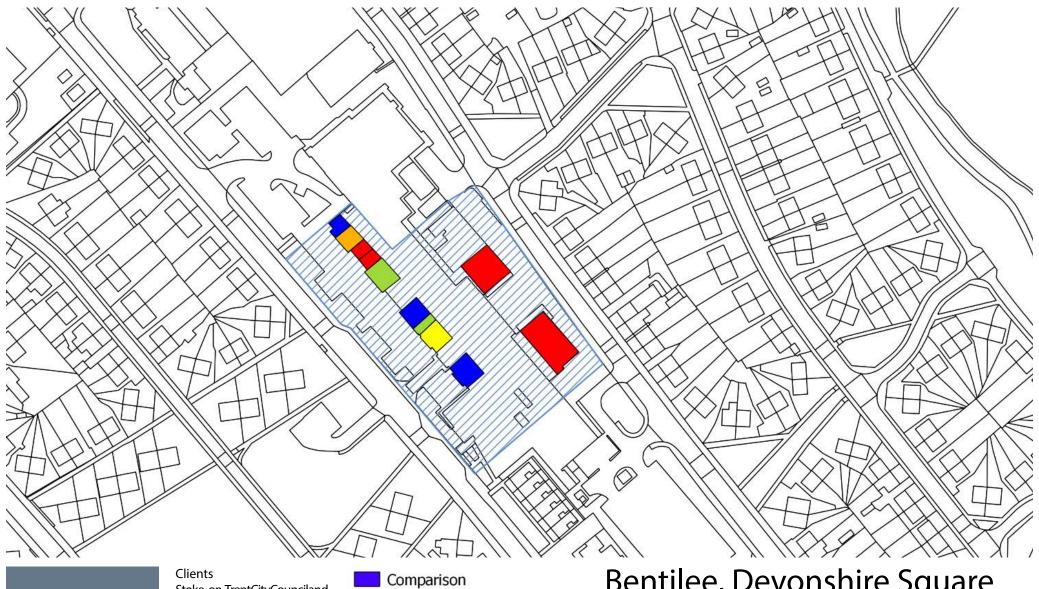

|                                 |                           |                                                        |                |                          |          |             |                   | Local            | and I | Neight               | oourh                    | ood C       | entr        | es Re                | view               | Stoke-on-Trent City Council                                                                                                                                                                                                                                                                                                                                                                                                                                   |                            |
|---------------------------------|---------------------------|--------------------------------------------------------|----------------|--------------------------|----------|-------------|-------------------|------------------|-------|----------------------|--------------------------|-------------|-------------|----------------------|--------------------|---------------------------------------------------------------------------------------------------------------------------------------------------------------------------------------------------------------------------------------------------------------------------------------------------------------------------------------------------------------------------------------------------------------------------------------------------------------|----------------------------|
| Centre                          | Current<br>Classification | Preferred<br>Options<br>Consultation<br>Classification | No of<br>units | _                        | Pharmacy | Post Office | Facilities Points | AIM<br>ATM Score |       | % National Operators | National Operators score | % Vacancies | Total Score | Previous Total Score | Change (2013-2018) | Nexus Analysis  Recommendation  Boundary Recommendation                                                                                                                                                                                                                                                                                                                                                                                                       | Current<br>Classification  |
| Sneyd Green - Milton<br>Road    | Neighbourhood<br>Centre   | Neighbourhood<br>Centre                                | 6              | i -                      | <b>✓</b> | -           | 4 -               |                  | 0 1   | 17%                  | 2 (                      | 0%          | 6 1         | .2 10                | ) :                | The centre accommodates Lloyds Pharmacy, a hot-food takeaway, a baker, a barber, a thai massage parlour and a chiropody clinic. At nos. 75-77, and mmediately adjacent to the centre boundary, is Ken's Convenience Store.                                                                                                                                                                                                                                    | -                          |
| Abbey Hulton -<br>Abbots Road   | Neighbourhood<br>Centre   | Neighbourhood<br>Centre                                | 8              | Co-operative<br>Food     | -        | -           | 4 -               |                  | 0 2   | 25%                  | 2 (                      | 0%          | 6 1         | 12 19                | ) -:               | A range of commercial stores are located within the neighbourhood centre, including three hot-food takeaways, two convenience stores and two barbershops. Since the previous survey the Post Office that was ocated in the centre has closed.  No change  No change                                                                                                                                                                                           | Neighbourhood<br>Centre    |
| Birches Head - Diana<br>Road    | Neighbourhood<br>Centre   | Neighbourhood<br>Centre                                | 3              | Londis                   | -        | -           | 4 -               |                  | 0 3   | 33%                  | 4 33                     | 3%          | 2 1         | .0 18                | 3 -                | The centre is very small, consisting of just three units. The commercial uses it provides, including a convenience store and a hairdresser's, provide a key function for the immediate surrounding area.  No change                                                                                                                                                                                                                                           | Neighbourhood<br>Centre    |
| Abbey Hulton - Leek<br>Road     | Local Centre              | Local Centre                                           | 11             | Heron Foods              | ✓        | -           | 8 -               |                  | 0 3   | 36%                  | 4 (                      | 0%          | 6 1         | .8 18                | 3 (                | Contained within the centre are variety of uses, including four hot-food takeaways, Heron Foods, Numark Pharmacy, a barber and Coral bookmakers. Located to the south of the defined boundary is a small parade of shops at nos. 1250-1256.  The boundary should be extended to include the additional units at nos. 1250-1256.                                                                                                                               | Local Centre               |
| Northwood - Keelings<br>Road    | Neighbourhood<br>Centre   | Neighbourhood<br>Centre                                | 3              | Costcutter               | -        | ✓           | 8 •               |                  | 3 3   | 33%                  | 4 (                      | 0%          | 6 2         | 21 21                | 1 (                | Consideration should be given to removing the residential unit at n 85, and including nos. 68 and 78 within the boundary.                                                                                                                                                                                                                                                                                                                                     | o. Neighbourhood<br>Centre |
| Bucknall - Werrington<br>Road   | Local Centre              | Neighbourhood<br>Centre                                | 10             | -                        | -        | -           | 0 -               |                  | 0 1   | 10%                  | 2 40                     | 0%          | 2           | 4 8                  | 3 -4               | The centre performs a limited role, with a number of uses previously recorded now being vacant. The centre includes three hot-food takeaways, the Traveller's Rest public house, a barber and a Coral bookmakers.  Accordingly, the centre appears to perform a neighbourhood function.  Two units on northern side of Werrington Road should be removed from boundary, consideration should be given to removing residential properties within the boundary. | Local Centre               |
| Berry Hill - Twigg<br>Street    | Neighbourhood<br>Centre   | Neighbourhood<br>Centre                                | 6              | Premier                  | -        | -           | 4 -               |                  | 0 3   | 33%                  | 4 1                      | 7%          | 4 1         | .2 17                | 7 -!               | A parade of shops on a constrained site at the junction of Twigg Street and Beverley Drive. The centre performs a neighbourhood role, accommodating a convenience store, Coral bookmakers, a barber and a not-food takeaway.                                                                                                                                                                                                                                  | Neighbourhood<br>Centre    |
| Basford - Etruria Road          | Local Centre              | Local Centre                                           | 12             | Lifestyle<br>Express     | -        | ✓           | 8 -               |                  | 0 1   | 17%                  | 2 1                      | 7%          | 4 1         | 4 19                 | ) -:               | Etruria Road centre contains a diverse range of commercial businesses, ncluding a post office, two hairdressers and a number of retailers providing specialist services. The centre therefore serves an area wider than the immediate locality.                                                                                                                                                                                                               | Local Centre               |
| Bentilee - Beverley<br>Drive    | Neighbourhood<br>Centre   | Neighbourhood<br>Centre                                | 2              | Best-One                 |          | ✓           | 8 •               |                  | 3 5   | 50%                  | 4 (                      | 0%          | 6 2         | 21 17                | 7 .                | Consideration could be given to including the adjacent Beverley public house within the centre boundary.                                                                                                                                                                                                                                                                                                                                                      | Neighbourhood<br>Centre    |
| Eaton Park - Southall<br>Way    | Neighbourhood<br>Centre   | Neighbourhood<br>Centre                                | 2              | McColls                  | ✓        | ✓           | 12 •              | (                | 3 5   | 50%                  | 4 (                      | 0%          | 6 2         | 25 22                | 2                  | This small parade of shops consists of two units, a McColls and Worksop Pharmacy. The centre is located on Southall Way, the primary access into the Eaton Park estate and is therefore likely to be well used by residents.                                                                                                                                                                                                                                  | Neighbourhood<br>Centre    |
| Bentilee - Devonshire<br>Square | Local Centre              | Local Centre                                           | 11             | Co-op and<br>Heron Foods | <b>✓</b> | ✓           | 12 -              |                  | 0 4   | 45%                  | 4 9                      | 9%          | 6 2         | 22 2:                | 1 :                | Devonshire Square is the main retail shopping provision for the Bentilee area, and contains a number of community functions including a neighbourhood centre and Medical Walk-in. Additionally the centre has two convenience stores, a Boots Pharmacy, a Coral bookmakers, a butcher and a baker.                                                                                                                                                            | Local Centre               |