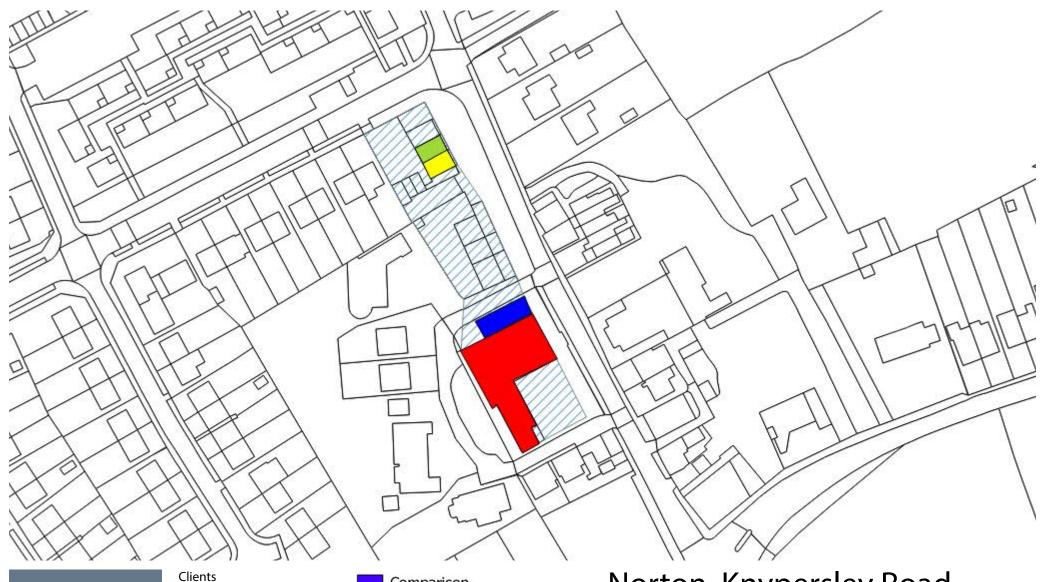

East

Proposed for removal from centres list Newcastle-under-Lyme

|                                         |                           |                                                        |                |                         |          |             |                   | EOC        | ar and    | a reci <sub>E</sub>  | ,HBOU                    | HIIOO       | u cei           | iti es      | Rev                  | ew.                | - Stoke-on-Trent City Council                                                                                                                                                                                                                                                                                                                                                                                                                                                                                           |                           |
|-----------------------------------------|---------------------------|--------------------------------------------------------|----------------|-------------------------|----------|-------------|-------------------|------------|-----------|----------------------|--------------------------|-------------|-----------------|-------------|----------------------|--------------------|-------------------------------------------------------------------------------------------------------------------------------------------------------------------------------------------------------------------------------------------------------------------------------------------------------------------------------------------------------------------------------------------------------------------------------------------------------------------------------------------------------------------------|---------------------------|
| Centre                                  | Current<br>Classification | Preferred<br>Options<br>Consultation<br>Classification | No of<br>units |                         | Pharmacy | Post Office | Facilities Points | ATM        | ATM Score | % National Operators | National Operators Score | % Vacancies | Vacancies Score | Total Score | Previous Total Score | Change (2013-2018) | Nexus Analysis Boundary Recommendation                                                                                                                                                                                                                                                                                                                                                                                                                                                                                  | Current<br>Classification |
| Goldenhill - High<br>Street             | Local Centre              | Local Centre                                           | 9              | ) Londis                | -        | -           | 4                 | <b>√</b>   | 3         | 11%                  | 2                        | 0%          | 6               | 15          | 21                   | -(                 | The centre performs an important function for the local community, with a number of community resources also located immediately adjacent to the boundary. The centre includes two convenience stores, three hot-food takeaways, two beauty salons and a baker's.  The boundaries should be amended to include the retail and service units immediately outside the centre.                                                                                                                                             | Local Centre              |
| Great Chell - Biddulph<br>Road          | Neighbourhood<br>Centre   | Neighbourhood<br>Centre                                | 6              | 5 Tesco Express         | -        | <b>~</b>    | 8                 | ✓          | 3         | 50%                  | 4                        | 0%          | 6               | 21          | 17                   | 4                  | 4 No change No change                                                                                                                                                                                                                                                                                                                                                                                                                                                                                                   | Neighbourhoo<br>Centre    |
| Chell Heath - Chell<br>Heath Road       | Local Centre              | Neighbourhood<br>Centre                                | g              | 9 Premier               | -        | -           | -                 |            | 0         | 22%                  | 2                        | 0%          | 6               | 8           | 15                   | -7                 | The centre has a range of shops, dominated by a Premier Convenience store and a seperate Premier off-licence. There are also two hairdressers, three hot-food takeaways, a café and a charity shop. As at the previous study a number of the units are closed during day hours, which might reduce its function for the local area.                                                                                                                                                                                     | Local Centre              |
| Norton - Knypersley<br>Road             | Local Centre              | Neighbourhood<br>Centre                                | 4              | ł Co-op                 | -        | ✓           | 8 '               | ✓          | 3         | 25%                  | 2                        | 0%          | 6               | 19          | 17                   | :                  | The centre contains only four units, and is dominated by a Co-op foodstore. It also contains a hairdresser's, a café and a charity shop. A number of residential dwellings are also accommodated within the centre boundary.  Re-designate as a Neighbourhood Centre  Consideration should be given to removing the residential units at Lincoln Court and nos. 53-55 from the boundary.                                                                                                                                | Local Centre              |
| Norton - Pinfold<br>Avenue              | Neighbourhood<br>Centre   | Neighbourhood<br>Centre                                | 3              | 3 -                     | -        | -           | 0 -               |            | 0         | 0%                   | 0                        | 33%         | 2               | 2           | 6                    | -4                 | 4 No change No change                                                                                                                                                                                                                                                                                                                                                                                                                                                                                                   | Neighbourho<br>Centre     |
| Bank Top - High Lane                    | Neighbourhood<br>Centre   | Neighbourhood<br>Centre                                | 5              | 5 -                     | -        | -           | 0 -               |            | 0         | 0%                   | 0                        | 0%          | 6               | 6           | 12                   | -(                 | 6 No change to include the adjacent Co-                                                                                                                                                                                                                                                                                                                                                                                                                                                                                 | Neighbourho<br>Centre     |
| Bradeley - Joyce<br>Avenue              | Neighbourhood<br>Centre   | Neighbourhood<br>Centre                                | 5              | 5 -                     | -        | -           | 0 -               |            | 0         | 20%                  | 2                        | 20%         | 4               | 6           | 6                    | (                  | No change No change                                                                                                                                                                                                                                                                                                                                                                                                                                                                                                     | Neighbourho<br>Centre     |
| Smallthorne - Ford<br>Green Road        | Local Centre              | Local Centre                                           | 28             | 3 Heron Foods           | ✓        | <b>✓</b>    | 12 -              |            | 0         | 4%                   | 2                        | 7%          | 6               | 20          | 23                   | -3                 | Ford Green Road is a linear centre that plays an important retail and service role in the Smallthorne area. The majority of units are located on 3 the western side of Ford Green Road, with a few dispersed units located outside the centre boundary. Uses include seven hot-food takeaways, a convenience store, a pharmacy, post office and a baker's.  The residential units at nos. 149-159 should be removed from the centre boundaries, and commercial units outside the boundary should be included within it. | Local Centre              |
| Baddeley Green -<br>Baddeley Green Lane | Neighbourhood<br>Centre   | Neighbourhood<br>Centre                                | 7              | 7 -                     | -        | -           | 0 -               |            | 0         | 14%                  | 2                        | 0%          | 6               | 8           | 13                   | -!                 | No change No change                                                                                                                                                                                                                                                                                                                                                                                                                                                                                                     | Neighbourho<br>Centre     |
| Milton - Leek<br>Road/Millrise Road     | Local Centre              | Local Centre                                           | 29             | Co-op and Nisa<br>Extra | ✓        | -           | 8                 | ✓ <b> </b> | 3         | 10%                  | 2                        | 7%          | 6               | 19          | 23                   | -4                 | Milton is a large centre within which is a diverse and extensive retail offering. Uses include two convenience stores, pharmacy, estate agents, barbers and delicatessen. There are two units (nos. 52-54) outside the boundary, these are occupied by a café and a butcher.  The boundaries should be extended to included units at nos. 52-54 Millrise Road.                                                                                                                                                          | Local Centre              |
| Middleport -<br>Newcastle Street        | Local Centre              | Local Centre                                           | 23             | 3 McColls               | ✓        | -           | 8 -               | ✓ <b> </b> | 3         | 4%                   | 2                        | 57%         | 0               | 13          | 15                   | -7                 | The centre is dominated by vacant units, which are dispersed along Newcastle Street. The centre is in a poor state of repair and is of a limited  2 scale. The centre accommodates a limited variety of shops and services, including two hot-food takeaways, a McColl's convenience store, a pharmacy and a barber.  No change No change L                                                                                                                                                                             | Local Centre              |