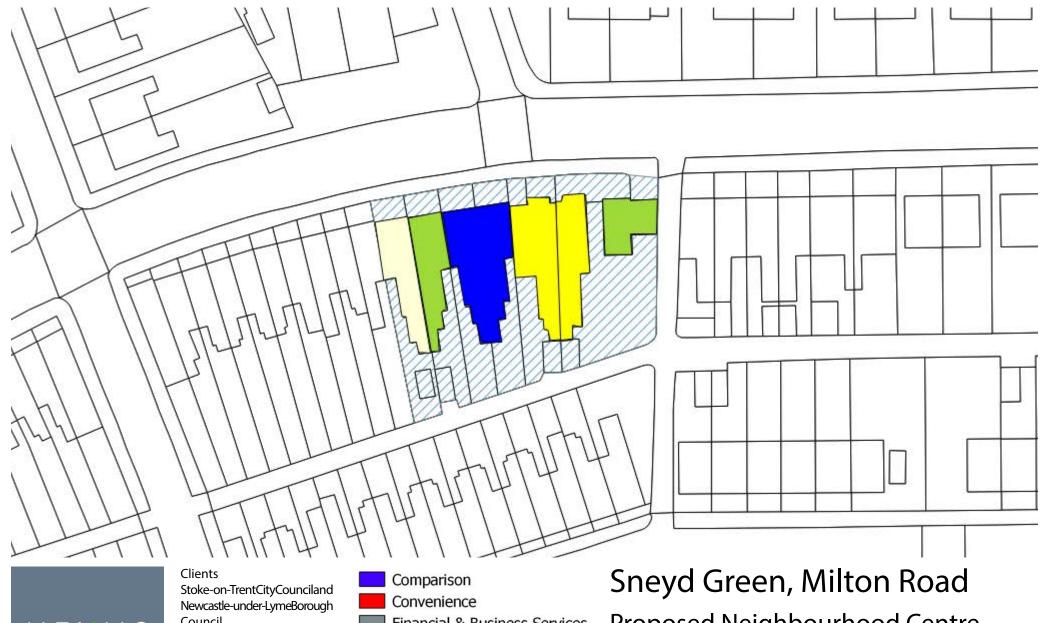

|                                 |                           |                                                        |                |                          |          |             |                   | Local            | and I | Neight               | oourh                    | ood C       | entr        | es Re                | view               | Stoke-on-Trent City Council                                                                                                                                                                                                                                                                                                                                                                                                                                   |                            |
|---------------------------------|---------------------------|--------------------------------------------------------|----------------|--------------------------|----------|-------------|-------------------|------------------|-------|----------------------|--------------------------|-------------|-------------|----------------------|--------------------|---------------------------------------------------------------------------------------------------------------------------------------------------------------------------------------------------------------------------------------------------------------------------------------------------------------------------------------------------------------------------------------------------------------------------------------------------------------|----------------------------|
| Centre                          | Current<br>Classification | Preferred<br>Options<br>Consultation<br>Classification | No of<br>units | _                        | Pharmacy | Post Office | Facilities Points | AIM<br>ATM Score |       | % National Operators | National Operators score | % Vacancies | Total Score | Previous Total Score | Change (2013-2018) | Nexus Analysis  Recommendation  Boundary Recommendation                                                                                                                                                                                                                                                                                                                                                                                                       | Current<br>Classification  |
| Sneyd Green - Milton<br>Road    | Neighbourhood<br>Centre   | Neighbourhood<br>Centre                                | 6              | i -                      | <b>✓</b> | -           | 4 -               |                  | 0 1   | 17%                  | 2 (                      | 0%          | 6 1         | .2 10                | ) :                | The centre accommodates Lloyds Pharmacy, a hot-food takeaway, a baker, a barber, a thai massage parlour and a chiropody clinic. At nos. 75-77, and mmediately adjacent to the centre boundary, is Ken's Convenience Store.                                                                                                                                                                                                                                    | -                          |
| Abbey Hulton -<br>Abbots Road   | Neighbourhood<br>Centre   | Neighbourhood<br>Centre                                | 8              | Co-operative<br>Food     | -        | -           | 4 -               |                  | 0 2   | 25%                  | 2 (                      | 0%          | 6 1         | 12 19                | ) -:               | A range of commercial stores are located within the neighbourhood centre, including three hot-food takeaways, two convenience stores and two barbershops. Since the previous survey the Post Office that was ocated in the centre has closed.  No change  No change                                                                                                                                                                                           | Neighbourhood<br>Centre    |
| Birches Head - Diana<br>Road    | Neighbourhood<br>Centre   | Neighbourhood<br>Centre                                | 3              | Londis                   | -        | -           | 4 -               |                  | 0 3   | 33%                  | 4 33                     | 3%          | 2 1         | .0 18                | 3 -                | The centre is very small, consisting of just three units. The commercial uses it provides, including a convenience store and a hairdresser's, provide a key function for the immediate surrounding area.  No change                                                                                                                                                                                                                                           | Neighbourhood<br>Centre    |
| Abbey Hulton - Leek<br>Road     | Local Centre              | Local Centre                                           | 11             | Heron Foods              | ✓        | -           | 8 -               |                  | 0 3   | 36%                  | 4 (                      | 0%          | 6 1         | .8 18                | 3 (                | Contained within the centre are variety of uses, including four hot-food takeaways, Heron Foods, Numark Pharmacy, a barber and Coral bookmakers. Located to the south of the defined boundary is a small parade of shops at nos. 1250-1256.  The boundary should be extended to include the additional units at nos. 1250-1256.                                                                                                                               | Local Centre               |
| Northwood - Keelings<br>Road    | Neighbourhood<br>Centre   | Neighbourhood<br>Centre                                | 3              | Costcutter               | -        | ✓           | 8 •               |                  | 3 3   | 33%                  | 4 (                      | 0%          | 6 2         | 21 21                | 1 (                | Consideration should be given to removing the residential unit at n 85, and including nos. 68 and 78 within the boundary.                                                                                                                                                                                                                                                                                                                                     | o. Neighbourhood<br>Centre |
| Bucknall - Werrington<br>Road   | Local Centre              | Neighbourhood<br>Centre                                | 10             | -                        | -        | -           | 0 -               |                  | 0 1   | 10%                  | 2 40                     | 0%          | 2           | 4 8                  | 3 -4               | The centre performs a limited role, with a number of uses previously recorded now being vacant. The centre includes three hot-food takeaways, the Traveller's Rest public house, a barber and a Coral bookmakers.  Accordingly, the centre appears to perform a neighbourhood function.  Two units on northern side of Werrington Road should be removed from boundary, consideration should be given to removing residential properties within the boundary. | Local Centre               |
| Berry Hill - Twigg<br>Street    | Neighbourhood<br>Centre   | Neighbourhood<br>Centre                                | 6              | Premier                  | -        | -           | 4 -               |                  | 0 3   | 33%                  | 4 1                      | 7%          | 4 1         | .2 17                | 7 -!               | A parade of shops on a constrained site at the junction of Twigg Street and Beverley Drive. The centre performs a neighbourhood role, accommodating a convenience store, Coral bookmakers, a barber and a not-food takeaway.                                                                                                                                                                                                                                  | Neighbourhood<br>Centre    |
| Basford - Etruria Road          | Local Centre              | Local Centre                                           | 12             | Lifestyle<br>Express     | -        | ✓           | 8 -               |                  | 0 1   | 17%                  | 2 1                      | 7%          | 4 1         | 4 19                 | ) -:               | Etruria Road centre contains a diverse range of commercial businesses, ncluding a post office, two hairdressers and a number of retailers providing specialist services. The centre therefore serves an area wider than the immediate locality.                                                                                                                                                                                                               | Local Centre               |
| Bentilee - Beverley<br>Drive    | Neighbourhood<br>Centre   | Neighbourhood<br>Centre                                | 2              | Best-One                 |          | ✓           | 8 •               |                  | 3 5   | 50%                  | 4 (                      | 0%          | 6 2         | 21 17                | 7 .                | Consideration could be given to including the adjacent Beverley public house within the centre boundary.                                                                                                                                                                                                                                                                                                                                                      | Neighbourhood<br>Centre    |
| Eaton Park - Southall<br>Way    | Neighbourhood<br>Centre   | Neighbourhood<br>Centre                                | 2              | McColls                  | ✓        | ✓           | 12 •              | (                | 3 5   | 50%                  | 4 (                      | 0%          | 6 2         | 25 22                | 2                  | This small parade of shops consists of two units, a McColls and Worksop Pharmacy. The centre is located on Southall Way, the primary access into the Eaton Park estate and is therefore likely to be well used by residents.                                                                                                                                                                                                                                  | Neighbourhood<br>Centre    |
| Bentilee - Devonshire<br>Square | Local Centre              | Local Centre                                           | 11             | Co-op and<br>Heron Foods | <b>✓</b> | ✓           | 12 -              |                  | 0 4   | 45%                  | 4 9                      | 9%          | 6 2         | 22 2:                | 1 :                | Devonshire Square is the main retail shopping provision for the Bentilee area, and contains a number of community functions including a neighbourhood centre and Medical Walk-in. Additionally the centre has two convenience stores, a Boots Pharmacy, a Coral bookmakers, a butcher and a baker.                                                                                                                                                            | Local Centre               |