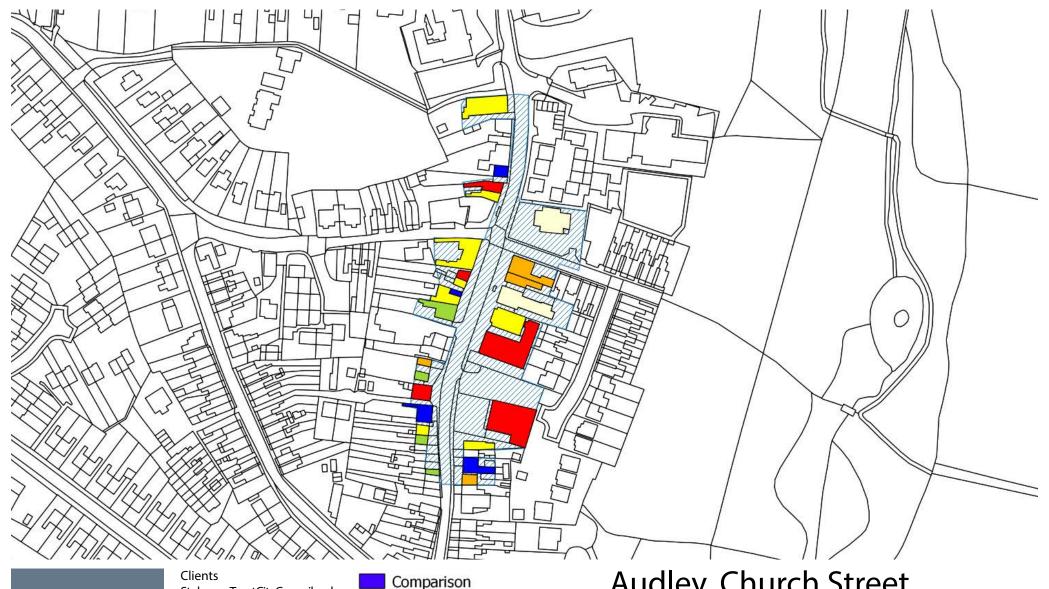

# **Appendix 6: Review of Lower Order Designated Centres**

|     |                                   |                           |                                               |                | Local a                                            | nd N     | eighl       | bour              | hood     | Cent      | tres Re              | eviev              | v - Ne      | wca             | stle | e-un             | der-Lyme Borough Council                                                                                                                                                                                                                                                                                                                       |                           |                            |
|-----|-----------------------------------|---------------------------|-----------------------------------------------|----------------|----------------------------------------------------|----------|-------------|-------------------|----------|-----------|----------------------|--------------------|-------------|-----------------|------|------------------|------------------------------------------------------------------------------------------------------------------------------------------------------------------------------------------------------------------------------------------------------------------------------------------------------------------------------------------------|---------------------------|----------------------------|
|     | Centre                            | Current<br>Classification | Preferred Options Consultation Classification | No of<br>units | Convenience Store(s)                               | Pharmacy | Post Office | Facilities Points | ATM      | ATM Score | % National Operators | National Operators | % Vacancies | Vacancies Score |      | Total Score      | lexus Analysis                                                                                                                                                                                                                                                                                                                                 | Policy<br>Recommendation  | Boundary<br>Recommendation |
|     | Chesterton, London<br>Road        | District Centre           | District Centre                               | 20             | Co-operative<br>Food                               | <b>✓</b> | ✓           | 12                | ✓        | 3         | 20%                  | 2                  | 5%          | 6 6             | 5 3  | 23 se            | diverse centre anchored by a Co-operative foodstore, the centre ontains a range of retail and service units that can adequately erve the needs of the immediate residential community.  Operators include three hot-food takeaways, two betting offices, a pairdresser and a pharmacy.                                                         | No change                 |                            |
| 2   | Silverdale, High Street           | District Centre           | District Centre                               | 25             | Co-operative<br>Food, Premier<br>Convenience       | ✓        | ✓           | 12                | ✓        | 3         | 12%                  | 2                  | 49          | 6 6             | 5 7  | 23 c             | The centre is diverse and provides a range of services and facilities, including a Post Office and a number of specialist retailers. The entre is therefore considered suitable to serve the needs of the ocal area.                                                                                                                           | No change                 |                            |
| 3   | Wolstanton, High<br>Street        | District Centre           | District Centre                               | 62             | Asda and Co-<br>operative Food                     | <b>✓</b> | <b>√</b>    | 12                | ✓        | 3         | 10%                  | 2                  | 8%          | 6 6             | 5 2  | 23 va<br>n       | Volstanton High Street is the primary centre in Wolstanton. The entre is anchored by an Asda foodstore and includes a wide ariety of retail and service units, including a Post Office and a number of specialist retailers. The centre is therefore considered uitable to serve the needs of the local area.                                  | No change                 |                            |
| ш   | Loggerheads,<br>Eccleshall Road   | Rural Centre              | Rural Centre                                  | 9              | Co-operative<br>Food                               | <b>✓</b> | ✓           | 12                | ✓        | 3         | 22%                  | 2                  | 0%          | 6 6             | 5 2  | 23 C             | The centre performs an important function for the local ommunity, including a range of retail and service units within the entre boundary. Loggerheads Rural Centre includes a convenience tore, Post Office, library and public house.                                                                                                        | No change                 |                            |
| ) I | Madeley, Newcastle<br>Road        | Rural Centre              | Rural Centre                                  | 11             | Premier<br>Convenience<br>and One Stop             | -        | -           | 4                 | ✓        | 3         | 18%                  | 2                  | 0%          | 6 6             | 5 :  | re<br>15 fo      | The centre is located in Madeley village and provides a range of etail and service units, including two convenience stores, two hotood takeaways, a restaurant and a dental surgery. Madeley herefore performs an important function for the immediate ommunity.                                                                               | No change                 |                            |
| ч   | Baldwin's Gate,<br>Newcastle Road | Rural Centre              | Rural Centre                                  | 3              | General Store                                      | -        | <b>✓</b>    | 8                 | -        | 0         | 33%                  | 4                  | 0%          | 6 6             | 5 :  | 18 u             | Although a small centre, Baldwin's Gate provides retail and service units sufficent to serve the village, with a Post Office counter, small general store and public house.                                                                                                                                                                    | No change                 |                            |
| 7   | Audley, Church Street             | Rural Centre              | Rural Centre                                  | 25             | Tesco Express<br>and Co-<br>operative Food         | -        | -           | 4                 | ✓        | 3         | 12%                  | 2                  | 129         | 6 4             | 4 :  | 13 h<br>is       | a diverse centre with a varied retail and service offer, Audley is inchored by a Tesco Express and Co-operative foodstore. The ervice offer consists of three hot-food takeaways, three nairdressers, two restaurants, a café and a public house. The offer sconsidered to be more than sufficient to support Audley's role as a rural centre. | No change                 |                            |
| 3   | Halmer End, High<br>Street        | Rural Centre              | Rural Centre                                  | -              | -                                                  | -        | -           | 0                 | -        | 0         | 0%                   | 0                  | 0%          | 6 0             | ס    | οН               | Halmer End rural centre is dispersed across a number of small units hat line High Street that are not concentrated in a single area.                                                                                                                                                                                                           | Remove centre designation |                            |
| Ш   | Bradwell, Hanbridge<br>Road       | Neighbourhood<br>Centre   | Neighbourhood<br>Centre                       | 13             | Co-operative<br>Food and<br>Heron Foods            | <b>✓</b> | <b>✓</b>    | 12                | ✓        | 3         | 23%                  | 2                  | 79          | 6 6             | 5 3  | 23 fc<br>th<br>p | The centre consists of a purpose built parade, located in a predominantly residential area and is anchored by a Co-operative coodstore and Heron Foods. The retail and service offer also inclues hree hairdressers, two hot-food takeaways, a Post Office and a sharmacy.                                                                     | No change                 |                            |
|     | Butt Lane, Congleton<br>Road      | Neighbourhood<br>Centre   | Neighbourhood<br>Centre                       | 23             | Co-operative<br>Food and<br>Premier<br>Convenience | ✓        | ✓           | 12                | <b>√</b> | 3         | 13%                  | 2                  | 9%          | 6 6             | 5 3  | 23 C<br>ir       | Butt Lane Congleton Road is a moderate sized centre, with a liverse and extensive retail and service offering. It is anchored by a Co-operative foodstore and Premier Convenience. Other operators include three hot-food takeaways, three hairdressers, a pharmacy and Post Office.                                                           | No change                 |                            |

Convenience

Financial & Business Services

Leisure Service

Miscellaneous

Retail Service

Vacant

Audley, Church Street

**Proposed Rural Centre** 