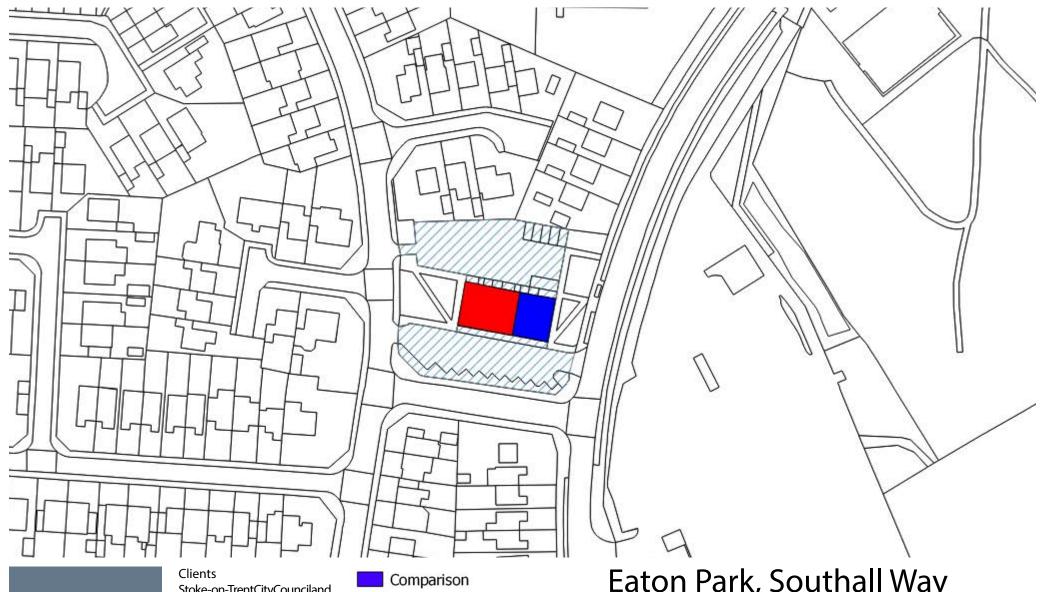

|                                 |                           |                                                        |                |                          |          |             |                   | Local            | and I | Neight               | oourh                    | ood C       | entr        | es Re                | view               | Stoke-on-Trent City Council                                                                                                                                                                                                                                                                                                                                                                                                                                   |                            |
|---------------------------------|---------------------------|--------------------------------------------------------|----------------|--------------------------|----------|-------------|-------------------|------------------|-------|----------------------|--------------------------|-------------|-------------|----------------------|--------------------|---------------------------------------------------------------------------------------------------------------------------------------------------------------------------------------------------------------------------------------------------------------------------------------------------------------------------------------------------------------------------------------------------------------------------------------------------------------|----------------------------|
| Centre                          | Current<br>Classification | Preferred<br>Options<br>Consultation<br>Classification | No of<br>units | _                        | Pharmacy | Post Office | Facilities Points | AIM<br>ATM Score |       | % National Operators | National Operators score | % Vacancies | Total Score | Previous Total Score | Change (2013-2018) | Nexus Analysis  Recommendation  Boundary Recommendation                                                                                                                                                                                                                                                                                                                                                                                                       | Current<br>Classification  |
| Sneyd Green - Milton<br>Road    | Neighbourhood<br>Centre   | Neighbourhood<br>Centre                                | 6              | i -                      | <b>✓</b> | -           | 4 -               |                  | 0 1   | 17%                  | 2 (                      | 0%          | 6 1         | .2 10                | ) :                | The centre accommodates Lloyds Pharmacy, a hot-food takeaway, a baker, a barber, a thai massage parlour and a chiropody clinic. At nos. 75-77, and mmediately adjacent to the centre boundary, is Ken's Convenience Store.                                                                                                                                                                                                                                    | -                          |
| Abbey Hulton -<br>Abbots Road   | Neighbourhood<br>Centre   | Neighbourhood<br>Centre                                | 8              | Co-operative<br>Food     | -        | -           | 4 -               |                  | 0 2   | 25%                  | 2 (                      | 0%          | 6 1         | 12 19                | ) -:               | A range of commercial stores are located within the neighbourhood centre, including three hot-food takeaways, two convenience stores and two barbershops. Since the previous survey the Post Office that was ocated in the centre has closed.  No change  No change                                                                                                                                                                                           | Neighbourhood<br>Centre    |
| Birches Head - Diana<br>Road    | Neighbourhood<br>Centre   | Neighbourhood<br>Centre                                | 3              | Londis                   | -        | -           | 4 -               |                  | 0 3   | 33%                  | 4 33                     | 3%          | 2 1         | .0 18                | 3 -                | The centre is very small, consisting of just three units. The commercial uses it provides, including a convenience store and a hairdresser's, provide a key function for the immediate surrounding area.  No change                                                                                                                                                                                                                                           | Neighbourhood<br>Centre    |
| Abbey Hulton - Leek<br>Road     | Local Centre              | Local Centre                                           | 11             | Heron Foods              | ✓        | -           | 8 -               |                  | 0 3   | 36%                  | 4 (                      | 0%          | 6 1         | .8 18                | 3 (                | Contained within the centre are variety of uses, including four hot-food takeaways, Heron Foods, Numark Pharmacy, a barber and Coral bookmakers. Located to the south of the defined boundary is a small parade of shops at nos. 1250-1256.  The boundary should be extended to include the additional units at nos. 1250-1256.                                                                                                                               | Local Centre               |
| Northwood - Keelings<br>Road    | Neighbourhood<br>Centre   | Neighbourhood<br>Centre                                | 3              | Costcutter               | -        | ✓           | 8 •               |                  | 3 3   | 33%                  | 4 (                      | 0%          | 6 2         | 21 21                | 1 (                | Consideration should be given to removing the residential unit at n 85, and including nos. 68 and 78 within the boundary.                                                                                                                                                                                                                                                                                                                                     | o. Neighbourhood<br>Centre |
| Bucknall - Werrington<br>Road   | Local Centre              | Neighbourhood<br>Centre                                | 10             | -                        | -        | -           | 0 -               |                  | 0 1   | 10%                  | 2 40                     | 0%          | 2           | 4 8                  | 3 -4               | The centre performs a limited role, with a number of uses previously recorded now being vacant. The centre includes three hot-food takeaways, the Traveller's Rest public house, a barber and a Coral bookmakers.  Accordingly, the centre appears to perform a neighbourhood function.  Two units on northern side of Werrington Road should be removed from boundary, consideration should be given to removing residential properties within the boundary. | Local Centre               |
| Berry Hill - Twigg<br>Street    | Neighbourhood<br>Centre   | Neighbourhood<br>Centre                                | 6              | Premier                  | -        | -           | 4 -               |                  | 0 3   | 33%                  | 4 1                      | 7%          | 4 1         | .2 17                | 7 -!               | A parade of shops on a constrained site at the junction of Twigg Street and Beverley Drive. The centre performs a neighbourhood role, accommodating a convenience store, Coral bookmakers, a barber and a not-food takeaway.                                                                                                                                                                                                                                  | Neighbourhood<br>Centre    |
| Basford - Etruria Road          | Local Centre              | Local Centre                                           | 12             | Lifestyle<br>Express     | -        | ✓           | 8 -               |                  | 0 1   | 17%                  | 2 1                      | 7%          | 4 1         | 4 19                 | ) -:               | Etruria Road centre contains a diverse range of commercial businesses, ncluding a post office, two hairdressers and a number of retailers providing specialist services. The centre therefore serves an area wider than the immediate locality.                                                                                                                                                                                                               | Local Centre               |
| Bentilee - Beverley<br>Drive    | Neighbourhood<br>Centre   | Neighbourhood<br>Centre                                | 2              | Best-One                 |          | ✓           | 8 •               |                  | 3 5   | 50%                  | 4 (                      | 0%          | 6 2         | 21 17                | 7 .                | Consideration could be given to including the adjacent Beverley public house within the centre boundary.                                                                                                                                                                                                                                                                                                                                                      | Neighbourhood<br>Centre    |
| Eaton Park - Southall<br>Way    | Neighbourhood<br>Centre   | Neighbourhood<br>Centre                                | 2              | McColls                  | ✓        | ✓           | 12 •              | (                | 3 5   | 50%                  | 4 (                      | 0%          | 6 2         | 25 22                | 2                  | This small parade of shops consists of two units, a McColls and Worksop Pharmacy. The centre is located on Southall Way, the primary access into the Eaton Park estate and is therefore likely to be well used by residents.                                                                                                                                                                                                                                  | Neighbourhood<br>Centre    |
| Bentilee - Devonshire<br>Square | Local Centre              | Local Centre                                           | 11             | Co-op and<br>Heron Foods | <b>✓</b> | ✓           | 12 -              |                  | 0 4   | 45%                  | 4 9                      | 9%          | 6 2         | 22 2:                | 1 :                | Devonshire Square is the main retail shopping provision for the Bentilee area, and contains a number of community functions including a neighbourhood centre and Medical Walk-in. Additionally the centre has two convenience stores, a Boots Pharmacy, a Coral bookmakers, a butcher and a baker.                                                                                                                                                            | Local Centre               |