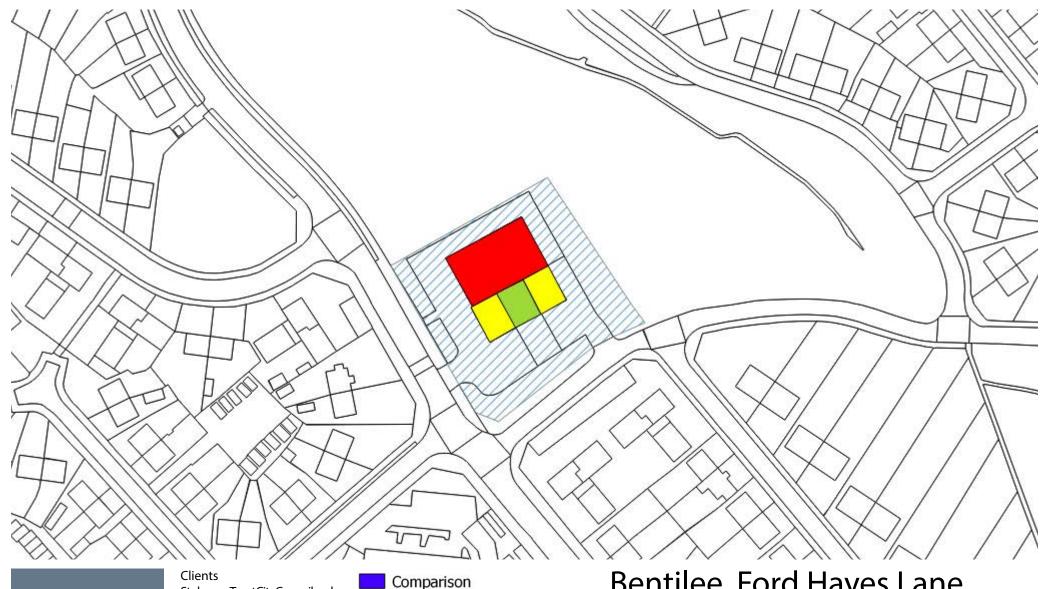

|     |                                          |                           |                                               |                |                               |          |             |                   | Loc        | al an     | d Neig               | ghbo                     | urho        | od Ce           | ntres       | Rev                  | iew                | - Stoke-on-Trent City Council                                                                                                                                                                                                                                                                                                    |                                                                                                                        |                           |
|-----|------------------------------------------|---------------------------|-----------------------------------------------|----------------|-------------------------------|----------|-------------|-------------------|------------|-----------|----------------------|--------------------------|-------------|-----------------|-------------|----------------------|--------------------|----------------------------------------------------------------------------------------------------------------------------------------------------------------------------------------------------------------------------------------------------------------------------------------------------------------------------------|------------------------------------------------------------------------------------------------------------------------|---------------------------|
| No. | Centre                                   | Current<br>Classification | Preferred Options Consultation Classification | No of<br>units |                               | Pharmacy | Post Office | Facilities Points | ATM        | ATM Score | % National Operators | National Operators Score | % Vacancies | Vacancies Score | Total Score | Previous Total Score | Change (2013-2018) | Nexus Analysis Recommendation                                                                                                                                                                                                                                                                                                    | Boundary Recommendation                                                                                                | Current<br>Classification |
| 28  | Bentilee - Ford Hayes<br>Lane            | Neighbourhood<br>Centre   | Neighbourhood<br>Centre                       | 4              | Premier                       | -        | -           | 4                 | ✓ <b> </b> | 3         | 25%                  | 2                        | . 0%        | 6 6             | 15          | 11                   |                    | The two vacant units noted in the previous survey are now occupied by a delicatessen and a tanning salon. This indicates that the centre continues to play a vital role to supporting the surrounding area and its designation should continue.                                                                                  | No change                                                                                                              | Neighbourhood<br>Centre   |
| 29  | Hartshill - Hartshill<br>Road            | Local Centre              | Local Centre                                  | 26             | 5 Co-op                       | -        | -           | 4 -               | <b>~</b>   | 3         | 15%                  | 4                        | 129         | 6 6             | 17          | 15                   |                    | The boundary of Hartshill Road centre is confined to one side of Hartshill Road, discounting a number of units located beyond the boundaries. The units within the centre are diverse and likely to serve a wide catchment area. Operators include five food takeaways, two estate agents and two hairdressers.                  | The boundary should be amended to include retailers on both sides of Hartshill Road.                                   | Local Centre              |
| 30  | Shelton - Stoke Road                     | Neighbourhood<br>Centre   | Neighbourhood<br>Centre                       | 2              | 2 -                           | ✓        | -           | 4 -               |            | 0         | 50%                  | 4                        | 50%         | 6 C             | 8           | 18                   | -1                 | There are only two units located within the centre boundary, one of which is currently vacant. Consideration should be given to including a number of units that are currently beyond the boundary within the centre. These units include a number of takeaways, a barbershop and Pak Foods.                                     | The boundary should be extended to include the commerical units beyond the existing boundary.                          | Neighbourhood<br>Centre   |
| 31  | Shelton - College<br>Road                | Neighbourhood<br>Centre   | Neighbourhood<br>Centre                       | 11             | Your Local<br>Shop            | -        | ✓           | 8                 | <b>~</b>   | 3         | 9%                   | 2                        | . 9%        | 6 6             | 19          | 19                   |                    | The centre has a sufficent level of provision to serve the immediate local area which, due to its location adjacent Staffordshire University's Mellor Discussion Building, is dominated by students. The centre has a Post Office, but lacks a pharmacy and foodstore so its allocation as a neighbourhood centre should remain. | No change                                                                                                              | Neighbourhood<br>Centre   |
| 32  |                                          | Neighbourhood<br>Centre   | Neighbourhood<br>Centre                       | 8              | 3 Со-ор                       | -        | -           | 4 -               |            | 0         | 13%                  | 2                        | 13%         | 6 4             | 10          | 13                   |                    | The centre is a linear parade of shops that includes two pubs, two hairdressers, two hot-food takeways and a convenience store. The limited facilities, and the centre's close proximity to Stoke town centre, ensure that it likely only serves a small catchment area.                                                         | No change                                                                                                              | Neighbourhood<br>Centre   |
| 33  | Fenton - Victoria Road                   | Local Centre              | Local Centre                                  | 29             | Premier                       | -        | -           | 4                 | <b>~</b>   | 3         | 8%                   | 2                        | 28%         | 6 2             | 11          | 15                   |                    | A linear centre located along a busy route, Victoria Road has a wide variety of operators including a number of specialist retailers, five hot-food takeaways, a bakery and a pub. Since the previous survey in 2013 there has been an uplift in the number of vacant units recorded in the centre.                              | No change                                                                                                              | Local Centre              |
| 34  | Fenton - King Street                     | Local Centre              | Local Centre                                  | 13             | 3 Premier                     | -        | -           | 4 -               |            | 0         | 8%                   | 2                        | 23%         | 6 2             | . 8         | 15                   | -                  | Dominated by two separate parades, King Street is located on a busy route. The centre includes three hot-food takeaways, a convenience store, a hairdressers and a bathroom showroom. At the time of our visit there were three vacant units recorded.                                                                           | No change                                                                                                              | Local Centre              |
| 35  | Sandford Hill -<br>Heathcote Street      | Neighbourhood<br>Centre   | Neighbourhood<br>Centre                       | 6              | 5 -                           | -        | -           | 0 -               |            | 0         | 0%                   | 0                        | 50%         | 6 C             | 0           | 13                   | -1                 | Since the previous survey the convenience store has been vacated and a Co-op foodstore has been built just beyond the eastern boundary of the centre. Consideration should therefore be given to reviewing the boundaries of the centre.                                                                                         | The boundaries should be extended to include the Co-op foodstore located to the west of the centre.                    | Neighbourhood<br>Centre   |
| 36  | Harpfield -<br>Woodberry Close           | Neighbourhood<br>Centre   | Neighbourhood<br>Centre                       | 5              | Royal<br>Convenience<br>Store | -        | -           | 4 -               |            | 0         | 0%                   | 0                        | 20%         | 6 4             | . 8         | 11                   | -                  | A small, purpose built centre that serves the needs of the immediate  3 community only, Woodberry Close provides a small convenience store, a barbershop and a tanning salon.                                                                                                                                                    | No change                                                                                                              | Neighbourhood<br>Centre   |
| 38  | Oakhill - London Road                    | Neighbourhood<br>Centre   | Neighbourhood<br>Centre                       | 5              | 5 -                           | ✓        | -           | 4 -               |            | 0         | 20%                  | 2                        | 20%         | 6 4             | 10          | 10                   |                    | Within the centre boundary are a pharmacy, pet groomers, beauty salon, hot-food takeaway and a vacant unit. There are a number of units opposite and adjacent to the centre. Consideration should therefore be given to extending the boundaries to include these additional units.                                              | The boundary of the centre should be reviewed, with the potential to include the units beyond the existing boundaries. | Neighbourhood<br>Centre   |
| 39  | Heron Cross - Heron<br>Street/Grove Road | Local Centre              | Neighbourhood<br>Centre                       | 7              | 7 Best-One                    | ✓        | -           | 8 ,               | <b>~</b>   | 3         | 14%                  | 2                        | 149         | 6 4             | 17          | 15                   |                    | The centre has a reasonable offering which serves the needs of the local community. It includes two hairdressers, a small convenience store and a pharmacy. There are also a number of residential properties within the boundary.                                                                                               | The existing boundaries should be reviewed, with there being some potential to remove residential properties.          | Local Centre              |