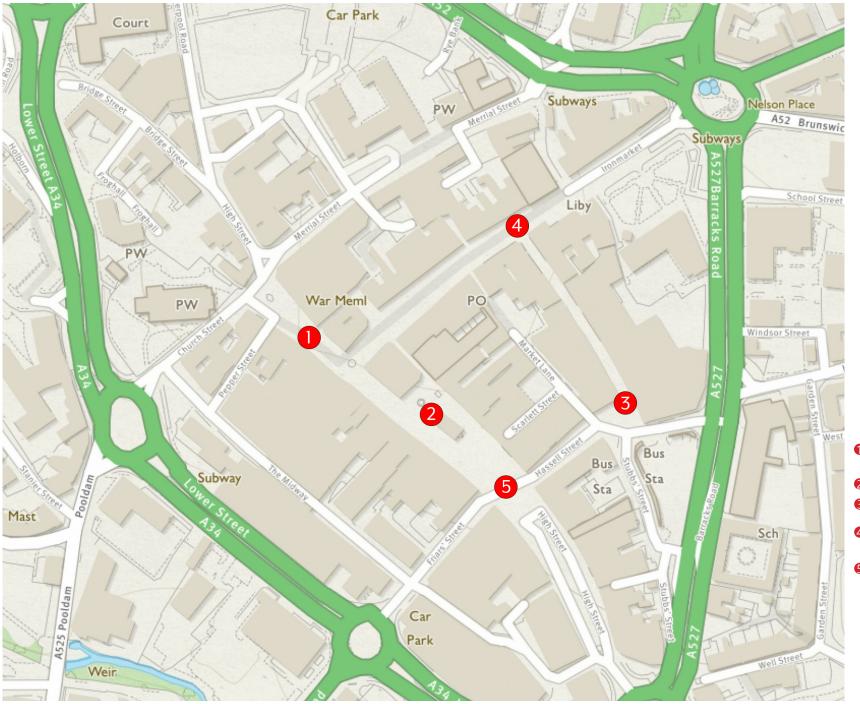

## Description

In-Street Survey Position Plan for Newcastle-under-Lyme

Map data ©2018 OS

- junction of High Street,

  1 Ironmarket and Merrial

  Street
- Market Cross/Guildhall
- Outside Wilko
- junction of Castle Walk/ Ironmarket
- junction of Hassell Street and High Street