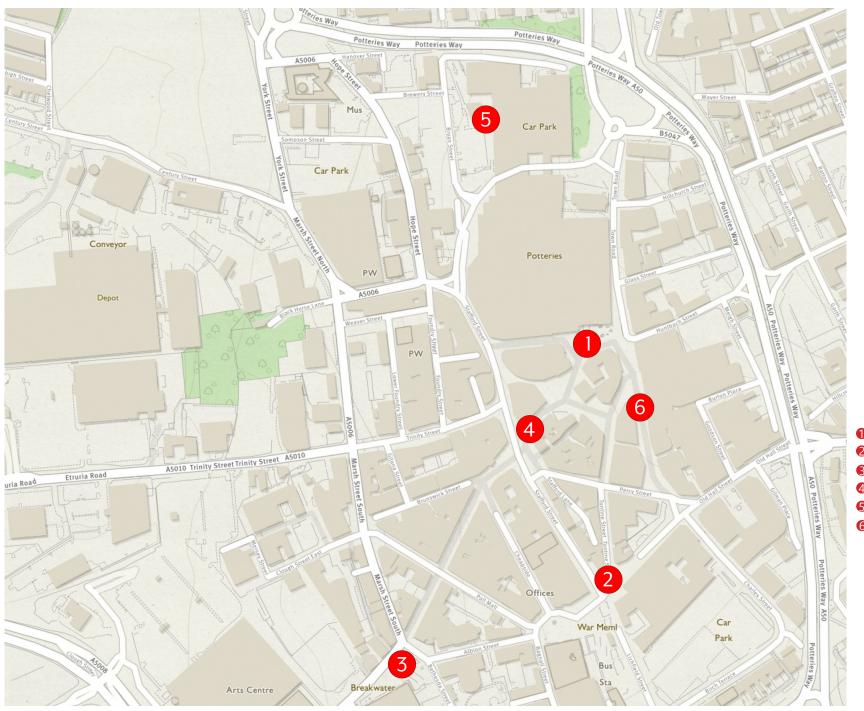

## Description

In-Street Survey Position Plan for Hanley

Map data ©2018 OS

- Market Square
- 2 Albion Square
- 8 Potteries Museum
- 4 Crown Bank
- **5** The Hive
- 6 outside M&S, Town Road