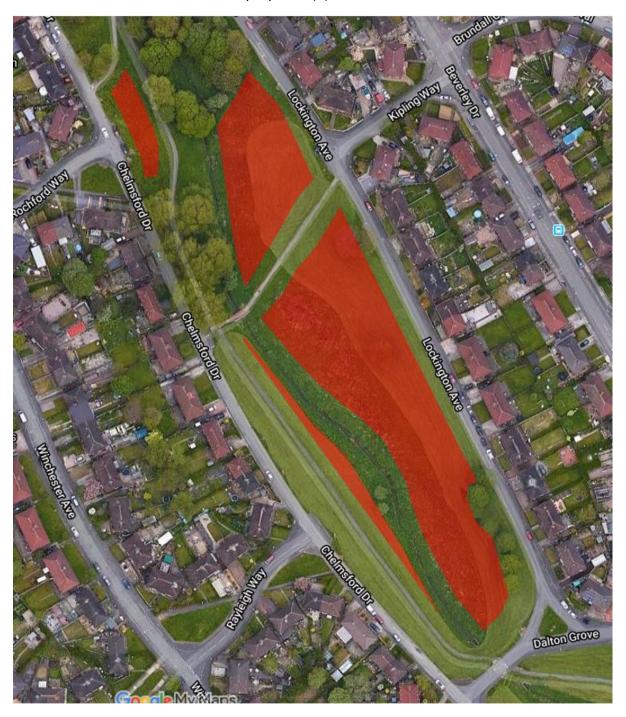

Frodingham Road – Bentilee – Area proposed (2) - 0.655ha

Goms Mill – Blurton East – Area proposed - 0.92ha

Chelmsford Drive - Bentilee - Area proposed (1) - 0.845ha

Chelmsford Drive – Bentilee – Area proposed (2) - 0.563ha