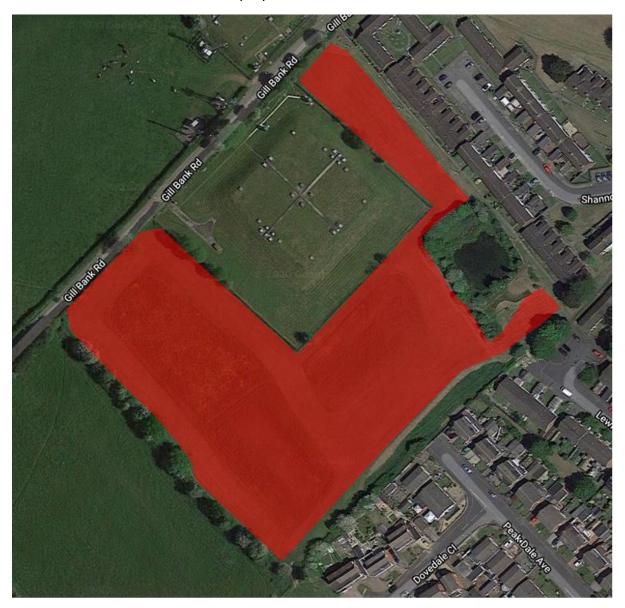

Sandy Road – Goldenhill and Sandyford – Area proposed - 0.5ha

Gill Bank Road – Goldenhill – Area proposed - 1.61ha NET

Dalton Grove - Bentilee - Area proposed - 0.1ha

Frodingham Road – Bentilee – Area proposed (1) - 0.3ha