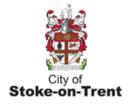

## Woodland Trust Proposed Planting 2020

Ballinson Rd R Ballinson Rd Ballinson Rd Ballinson Rd Ballinson R æ Allendale Walk Allendale Walk Allendale Walk

Allendale walk – Blurton – Area proposed for planting (shaded red) - 1.68ha (NET)