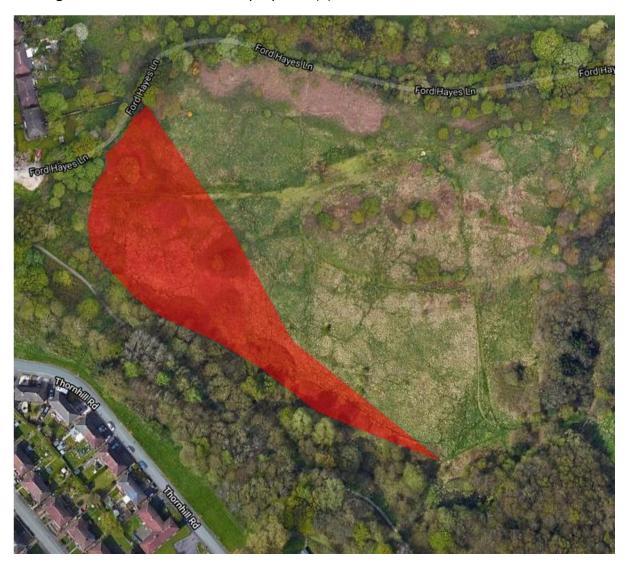

Sandy Road – Goldenhill and Sandyford – Area proposed - 0.5ha

Gill Bank Road – Goldenhill – Area proposed - 1.61ha NET

Dalton Grove - Bentilee - Area proposed - 0.1ha

Frodingham Road – Bentilee – Area proposed (1) - 0.3ha

Frodingham Road – Bentilee – Area proposed (2) - 0.655ha

Goms Mill – Blurton East – Area proposed - 0.92ha

Chelmsford Drive - Bentilee - Area proposed (1) - 0.845ha

Chelmsford Drive – Bentilee – Area proposed (2) - 0.563ha