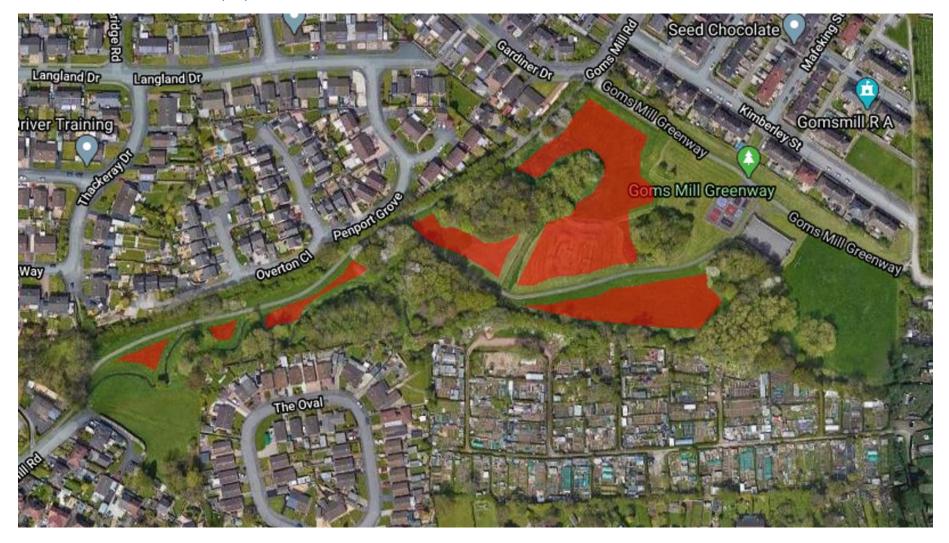

Frodingham Road – Bentilee – Area proposed (2) - 0.655ha

Goms Mill – Blurton East – Area proposed - 0.92ha

Chelmsford Drive - Bentilee - Area proposed (1) - 0.845ha

Chelmsford Drive – Bentilee – Area proposed (2) - 0.563ha