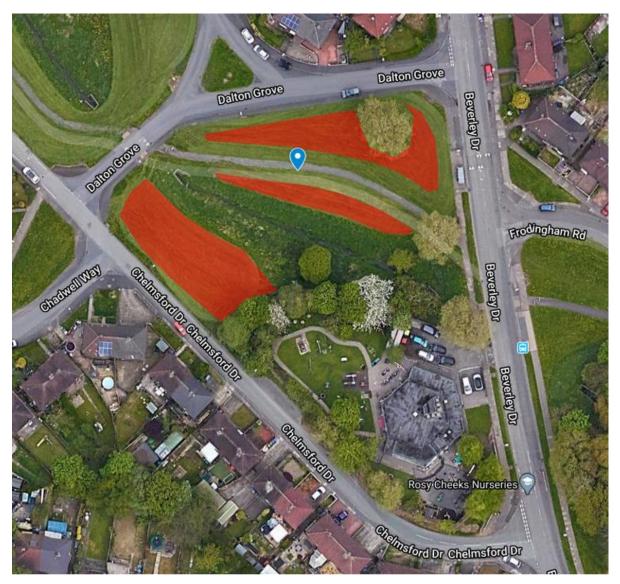

Sandy Road – Goldenhill and Sandyford – Area proposed - 0.5ha

Gill Bank Road – Goldenhill – Area proposed - 1.61ha NET

Dalton Grove - Bentilee - Area proposed - 0.1ha

Frodingham Road – Bentilee – Area proposed (1) - 0.3ha

Frodingham Road – Bentilee – Area proposed (2) - 0.655ha

Goms Mill – Blurton East – Area proposed - 0.92ha

Chelmsford Drive - Bentilee - Area proposed (1) - 0.845ha

Chelmsford Drive – Bentilee – Area proposed (2) - 0.563ha