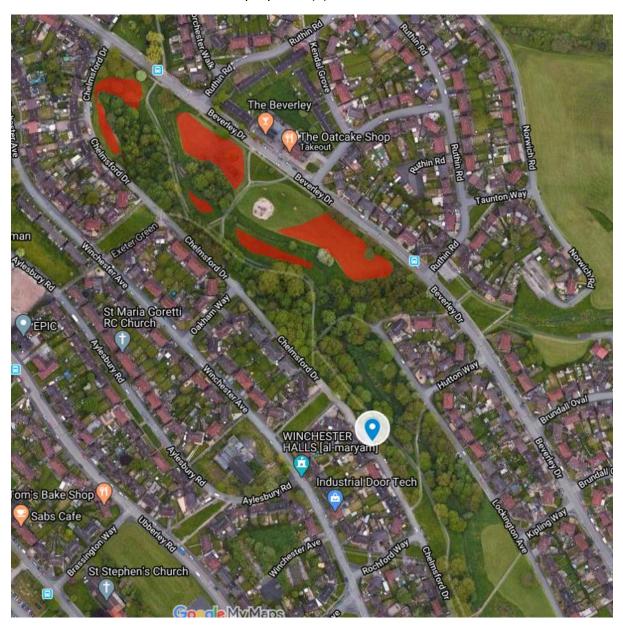

Frodingham Road – Bentilee – Area proposed (2) - 0.655ha

Goms Mill – Blurton East – Area proposed - 0.92ha

Chelmsford Drive - Bentilee - Area proposed (1) - 0.845ha

Chelmsford Drive – Bentilee – Area proposed (2) - 0.563ha