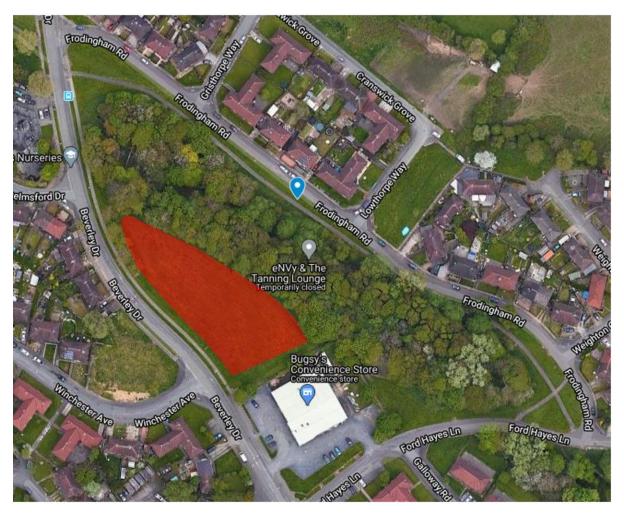

Sandy Road – Goldenhill and Sandyford – Area proposed - 0.5ha

Gill Bank Road – Goldenhill – Area proposed - 1.61ha NET

Dalton Grove - Bentilee - Area proposed - 0.1ha

Frodingham Road – Bentilee – Area proposed (1) - 0.3ha