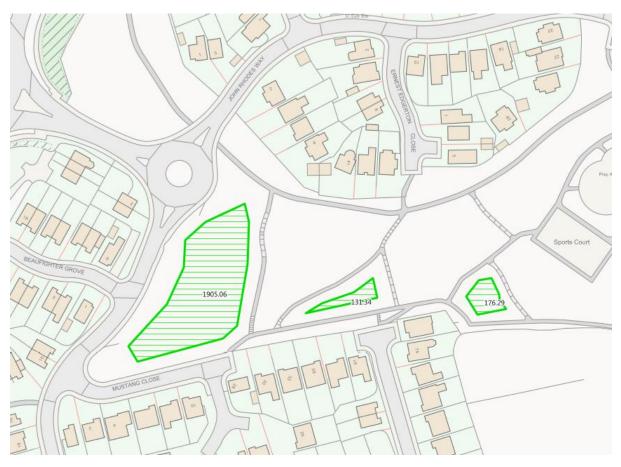

John Roads Way - Bankey Fields – Goldenhill and Sandyford – Area proposed - 0.934Ha