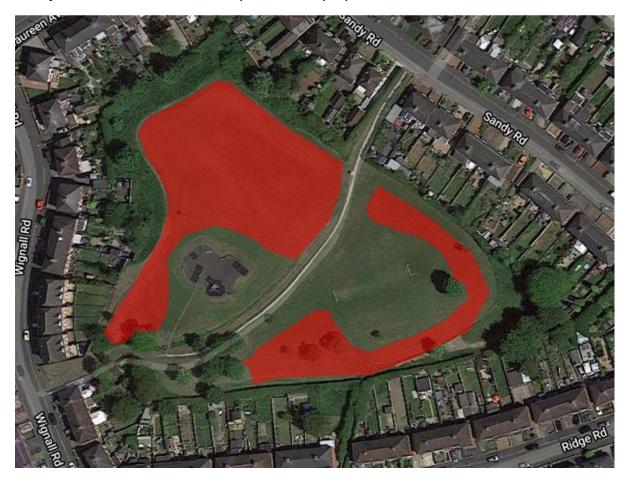

Sandy Road – Goldenhill and Sandyford – Area proposed - 0.5ha

Gill Bank Road – Goldenhill – Area proposed - 1.61ha NET

Dalton Grove - Bentilee - Area proposed - 0.1ha

Frodingham Road – Bentilee – Area proposed (1) - 0.3ha