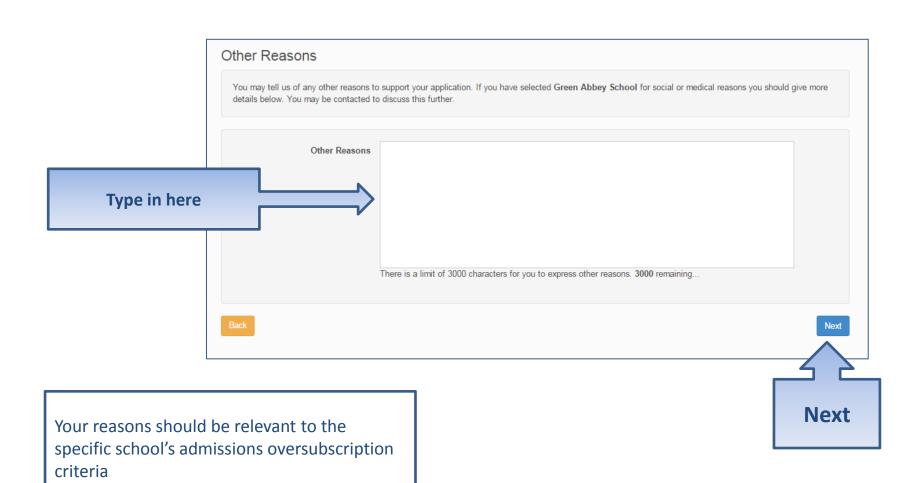

ire does not show, you may be too late to apply online, your child's date of birth is out of range or may have been inputted incorrectly. If this has occurred, please contact the Stoke-on-Trent School Admissions Team

#### Your child's details?



## Moving Home?



#### **Current School**

•IMPORTANT – If your child is applying for a place in nursery or reception skip to 'Your Preferences'



#### Confirm School

•IMPORTANT – If your child is applying for a place in nursery or reception skip to 'Your Preferences'





#### **Your Preferences**



If your school is not listed remove the **Postcode** and change the **Schools located in** to your local authority and enter part of the school name

# Sibling attending the school?



### Tell us your Reasons



# Anything else we should know?



#### More Preferences



### **Submit Application**







Offer by Email?

 Preview and check your application

Finally, please select yes on the 'I declare question' and then press the 'Submit Now' button

Submit Now

#### What next?

Dear Mr Fred Bloggs,

Thank you for submitting your application for a school place.

Your application has been received by the Bedfordshire 820 School Admissions Team and does not require any further action by you in order for it to be processed. However, if additional evidence or information is required for the schools you have expressed preferences for e.g. medical/baptism certificates or supplementary forms, you will need to supply them.

You have expressed preferences for the following schools in this order of priority:

| Rank | School Name | Address