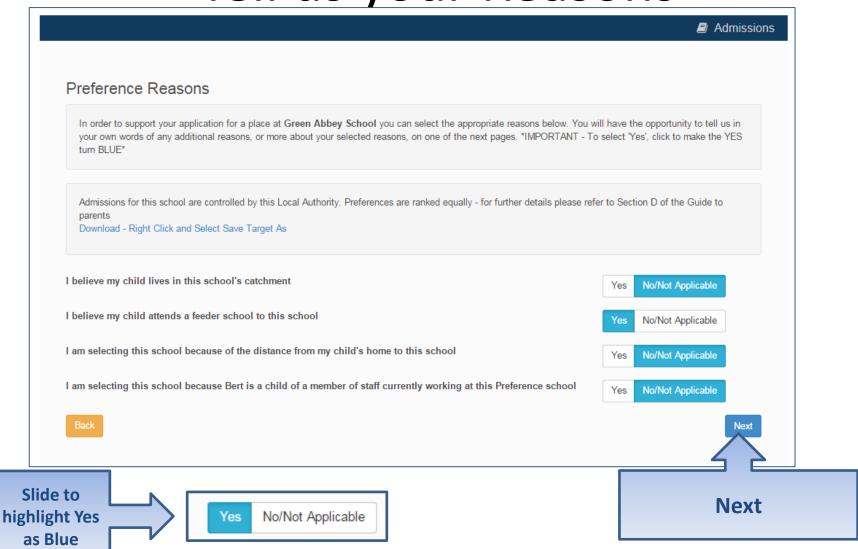

•If the Admissions Group you require does not show, you may be too late to apply online, your child's date of birth is out of range or may have been inputted incorrectly. If this has occurred, please contact the Stoke-on-Trent School Admissions Team

#### Your child's details?



## Moving Home?



#### **Current School**

•IMPORTANT – If your child is applying for a place in nursery or reception skip to 'Your Preferences'



#### Confirm School

•IMPORTANT – If your child is applying for a place in nursery or reception skip to 'Your Preferences'





#### **Your Preferences**



If your school is not listed remove the **Postcode** and change the **Schools located in** to your local authority and enter part of the school name

# Sibling attending the school?



### Tell us your Reasons



# Anything else we should know?



#### More Preferences



### **Submit Application**







Offer by Email?

 Preview and check your application

Finally, please select yes on the 'I declare question' and then press the 'Submit Now' button

Submit Now

#### What next?

Dear Mr Fred Bloggs,

Thank you for submitting your application for a school place.

Your application has been received by the Bedfordshire 820 School Admissions Team and does not require any further action by you in order for it to be processed. However, if additional evidence or information is required for the schools you have expressed preferences for e.g. medical/baptism certificates or supplementary forms, you will need to supply them.

You have expressed preferences for the following schools in this order of priori