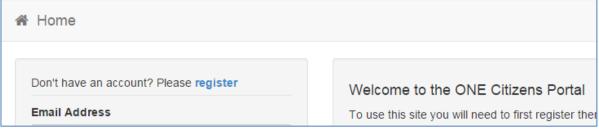

# Registration

| Registration     |                    |              |                                                                                                                  |  |  |
|------------------|--------------------|--------------|------------------------------------------------------------------------------------------------------------------|--|--|
| _                |                    |              | or a School Place for your child(ren). This screen will a see what information you will need to enter for this p |  |  |
| Security Details | About you Conta    | tact Details |                                                                                                                  |  |  |
|                  | Email Address *    |              |                                                                                                                  |  |  |
|                  | Confirm Email *    |              |                                                                                                                  |  |  |
|                  | Password *         | Q,           |                                                                                                                  |  |  |
|                  | Confirm Password * | Q,           |                                                                                                                  |  |  |
|                  | Secret Question *  |              | Mothers Maiden Name ▼                                                                                            |  |  |
|                  | Secret Answer *    | <b></b>      |                                                                                                                  |  |  |
|                  |                    | Nex          | 1                                                                                                                |  |  |