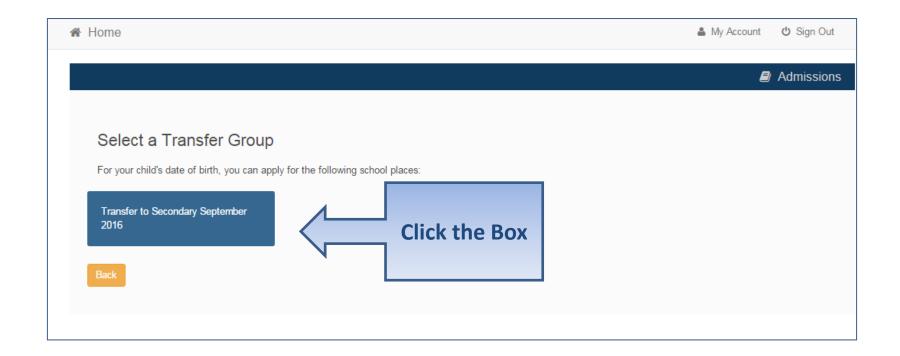

### When is your child changing school?

•If the Admissions Group you require does not show, you may be too late to apply online, your child's date of birth is out of range or may have been inputted incorrectly. If this has occurred, please contact the Stoke-on-Trent School Admissions Team