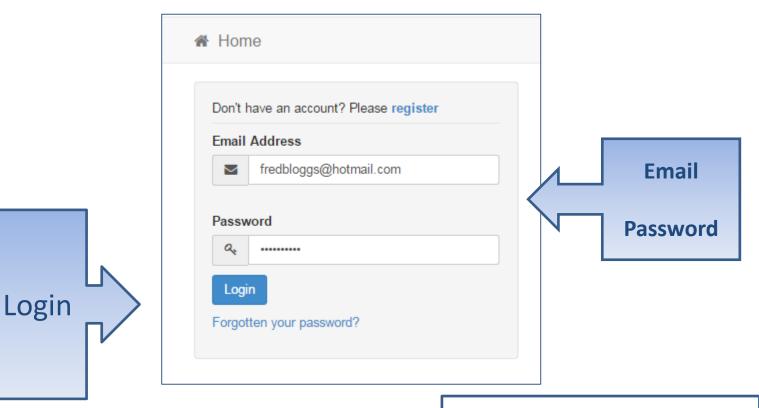

### Your Home Page

Click School
Places

•If you have more than one child you only need one account