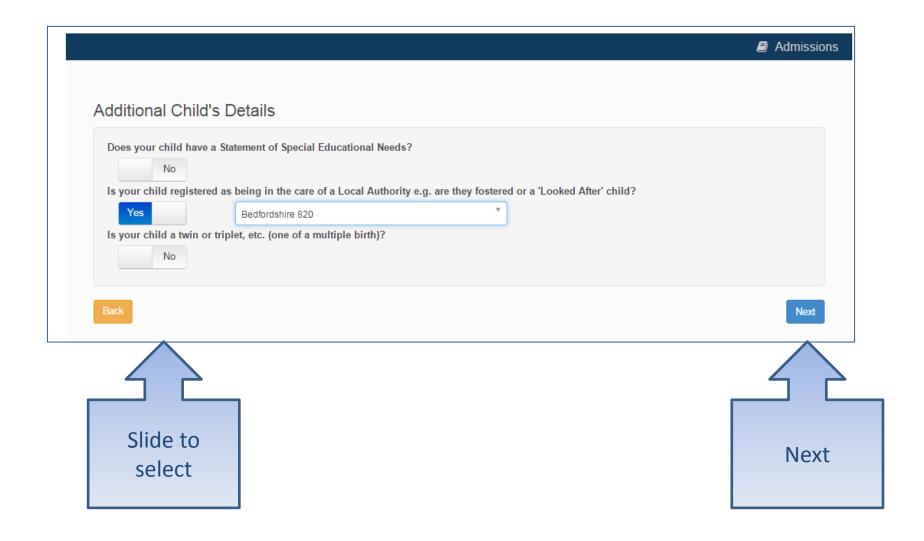

|
| Postcode *                | *         | MK41 6AS                               |           |
| Country                   | Q         | United Kingdom                         |           |
|                           | Find      | i Address                              |           |
| Cancel                    |           |                                        | Add child |



# Start the application



### Which Local Authority do you live in?



Continue to Apply

### When is your child changing school?



•If the Admissions Group you require does not show, you may be too late to apply online, your child's date of birth is out of range or may have been inputted incorrectly. If this has occurred, please contact the Stoke-on-Trent School Admissions Team

#### Your child's details?



## Moving Home?



#### **Current School**

•IMPORTANT – If your child is applying for a place in nursery or reception skip to 'Your Preferences'



#### Confirm School

•IMPORTANT – If your child is applying for a place in nursery or reception skip to 'Your Preferences'





#### **Your Preferences**



If your school is not listed remove the **Postcode** and change the **Schools located in** to your local authority and enter part of the school name

# Sibling attending the school?



### Tell us your Reasons



# Anything else we should know?



#### More Preferences



### **Submit Application**







Offer by Email?

 Preview and check your application

Finally, please select yes on the 'I declare question' and then press the 'Submit Now' button

Submit Now

#### What next?

Dear Mr