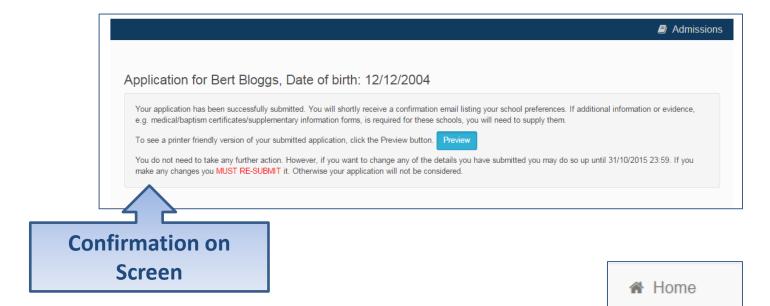

#### What next?

Dear Mr Fred Bloggs,

Thank you for submitting your application for a school place.

Your application has been received by the Bedfordshire 820 School Admissions Team and does not require any further action by you in order for it to be processed. However, if additional evidence or information is required for the schools you have expressed preferences for e.g. medical/baptism certificates or supplementary forms, you will need to supply them.

#### What next?

You can return to the Citizen Portal and at any time and can change your application up until the closing date.