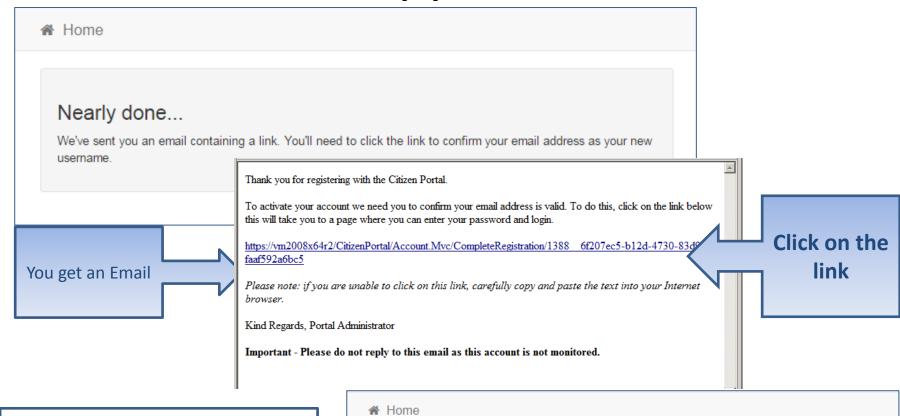

## What happens Next

If the email is not in your inbox,please check your Junk Mail folderIf the link is not highlighted copy andpaste into your browsers URL box