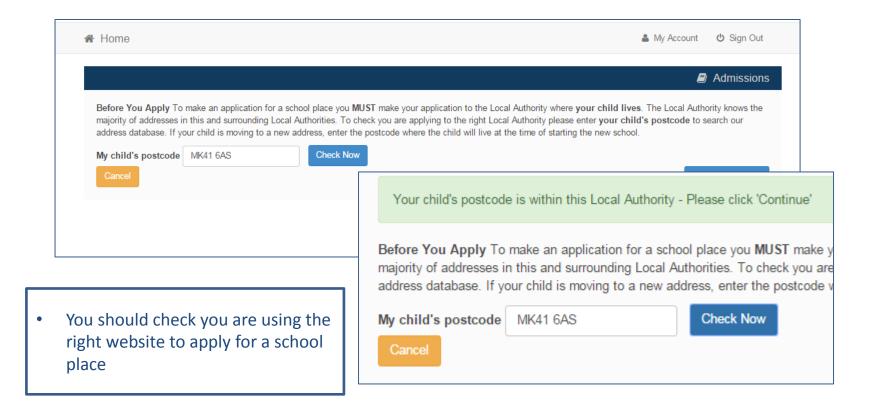

| Milton Road                            |           |
| District / Village        | <b>*</b>  | Clapham                                |           |
| Town                      | ¥         | Bedford                                |           |
| County                    | *         |                                        |           |
| Postcode *                | *         | MK41 6AS                               |           |
| Country                   | Q         | United Kingdom                         |           |
|                           | Find      | i Address                              |           |
| Cancel                    |           |                                        | Add child |



# Start the application



### Which Local Authority do you live in?



Continue to Apply

### When is your child changing school?



•If the Admissions Group you require does not show, you may be too late to apply online, your child's date of birth is out of range or may have been inputted incorrectly. If this has occurred, please contact the Stoke-on-Trent School Admissions Team

#### Your child's details?



## Moving Home?



#### **Current School**

•IMPORTANT – If your child is applying for a place in nursery or reception skip to 'Your Preferences'



#### Confirm School

•IMPORTANT – If your child is applying for a place in nursery or reception skip to 'Your Preferences'





#### **Your Preferences**



If your school is not listed remove the **Postcode** and change the **Schools located in** to your local authority and enter part of the school name