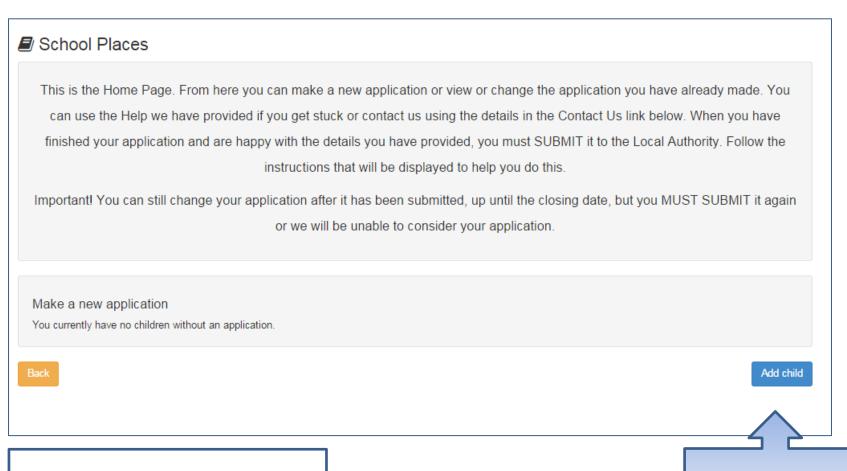

### Your Home Page

Click School
Places

•If you have more than one child you only need one account

# Adding an Application

Click Add Child

•If you already have children added via another service or My Family they will be shown here