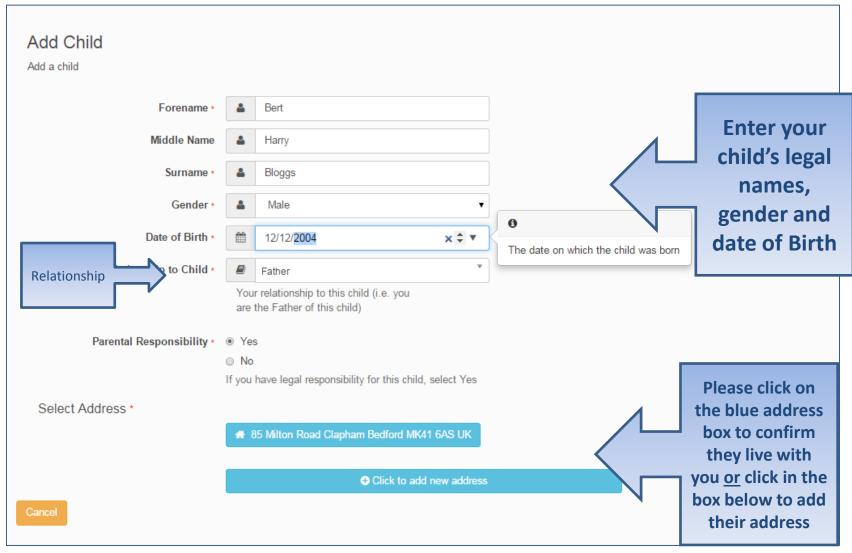

# Add your child

### Add Child cont...

| Parental Responsibility * | No If you |                                        |           |
|---------------------------|-----------|----------------------------------------|-----------|
|                           |           | <ul><li>Use previous address</li></ul> |           |
| House Number              | A         | 85                                     |           |
| House Name                | A         |                                        |           |
| Building Name             | <b>#</b>  |                                        |           |
| Street Name               | A         | Milton Road                            |           |
| District / Village        | <b>*</b>  | Clapham                                |           |
| Town                      | ¥         | Bedford                                |           |
| County                    | *         |                                        |           |
| Postcode *                | *         | MK41 6AS                               |           |
| Country                   | Q         | United Kingdom                         |           |
|                           | Find      | i Address                              |           |
| Cancel                    |           |                                        | Add child |