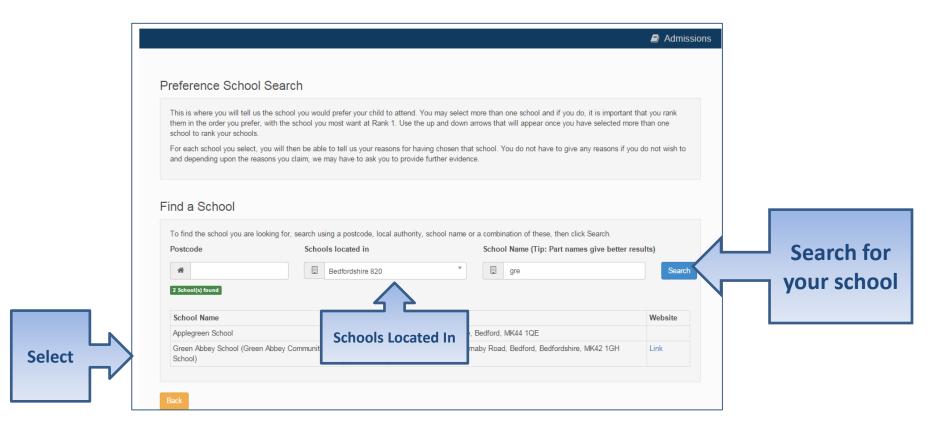

#### **Your Preferences**

If your school is not listed remove the **Postcode** and change the **Schools located in** to your local authority and enter part of the school name