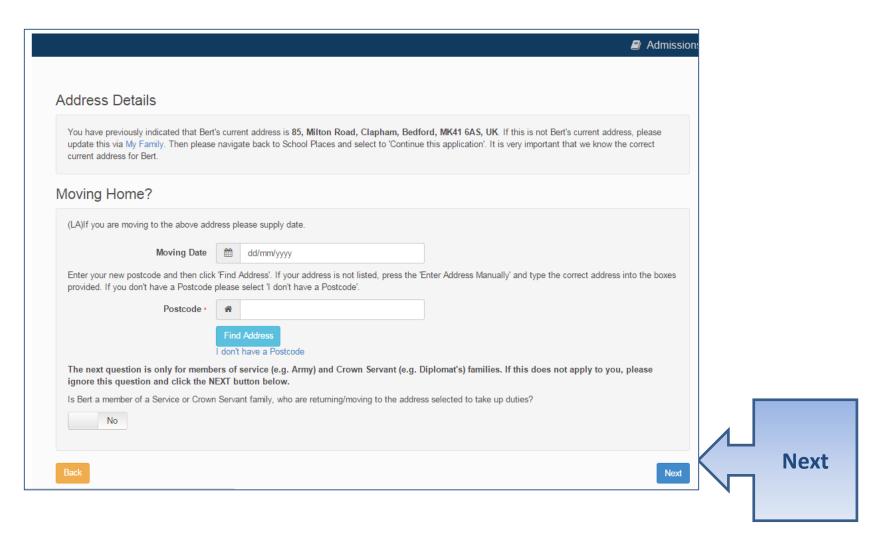

| *         | MK41 6AS                               |           |
| Country                   | Q         | United Kingdom                         |           |
|                           | Find      | i Address                              |           |
| Cancel                    |           |                                        | Add child |



# Start the application



### Which Local Authority do you live in?



Continue to Apply

### When is your child changing school?



•If the Admissions Group you require does not show, you may be too late to apply online, your child's date of birth is out of range or may have been inputted incorrectly. If this has occurred, please contact the Stoke-on-Trent School Admissions Team

#### Your child's details?



## Moving Home?



#### **Current School**

•IMPORTANT – If your child is applying for a place in nursery or reception skip to 'Your Preferences'



#### Confirm School

•IMPORTANT – If your child is applying for a place in nursery or reception skip to 'Your Preferences'





#### **Your Preferences**



If your school is not listed remove the **Postcode** and change the **Schools located in** to your local authority and enter part of the school name

# Sibling attending the school?



### Tell us your Reasons



# Anything else we should know?



#### More Preferences



### **Submit Application**







Offer by Email?

 Preview and check your application

Finally, please select yes on the 'I declare question' and then press the 'Submit Now' button

Submit Now

#### What next?

Dear Mr Fred Bloggs,

Than