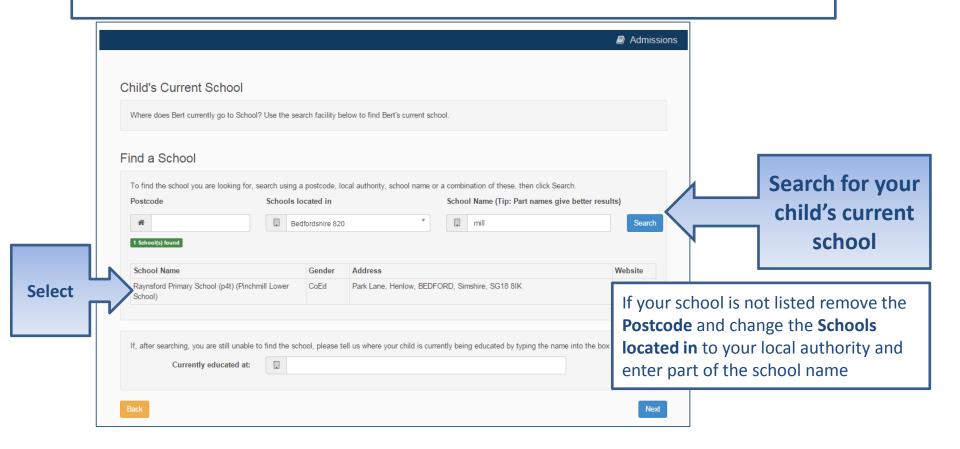

#### **Current School**

•IMPORTANT – If your child is applying for a place in nursery or reception skip to 'Your Preferences'

#### **Your Preferences**

If your school is not listed remove the **Postcode** and change the **Schools located in** to your local authority and enter part of the school name