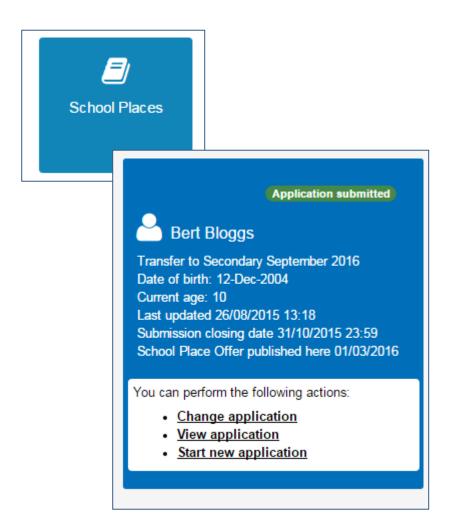

### Your Home Page

Click School
Places

•If you have more than one child you only need one account

#### What next?

You can return to the Citizen Portal and at any time and can change your application up until the closing date.