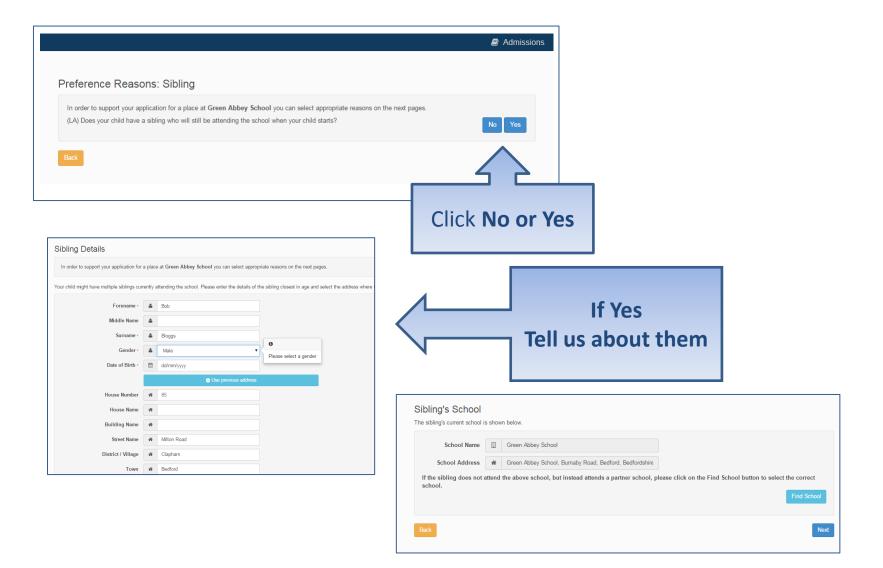

our child changing school?



•If the Admissions Group you require does not show, you may be too late to apply online, your child's date of birth is out of range or may have been inputted incorrectly. If this has occurred, please contact the Stoke-on-Trent School Admissions Team

#### Your child's details?



## Moving Home?



#### **Current School**

•IMPORTANT – If your child is applying for a place in nursery or reception skip to 'Your Preferences'



#### Confirm School

•IMPORTANT – If your child is applying for a place in nursery or reception skip to 'Your Preferences'





#### **Your Preferences**



If your school is not listed remove the **Postcode** and change the **Schools located in** to your local authority and enter part of the school name

# Sibling attending the school?



### Tell us your Reasons



# Anything else we should know?



#### More Preferences



### **Submit Application**







Offer by Email?

 Preview and check your application

Finally, please select yes on the 'I declare question' and then press the 'Submit Now' button

Submit Now

#### What next?

Dear Mr Fred Bloggs,

Thank you for submitting your application for a school place.

Your application has been received by the Bedfordshire 820 School Admissions Team and does not require any further action by you in order for it to be processed. However, if additional evidence or information is required for the schools you have expressed preferences for e.g. medical/baptism certificates or supplementary forms, you will need to supply them.

You have expressed preferences for the following sch