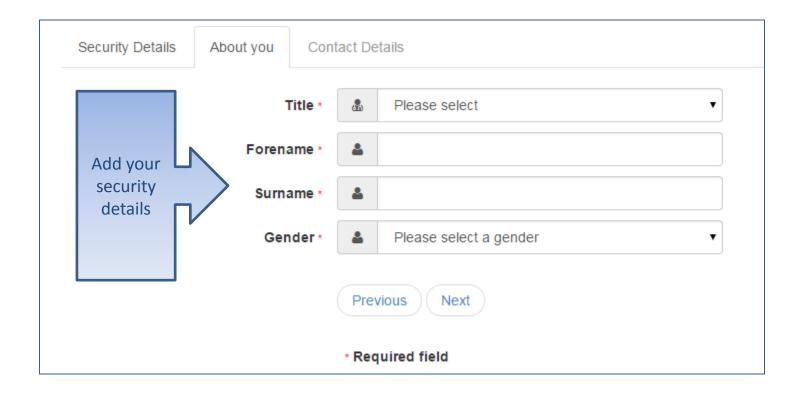

# Registration

| Registration     |                    |              |                                                                                                                  |  |  |
|------------------|--------------------|--------------|------------------------------------------------------------------------------------------------------------------|--|--|
| _                |                    |              | or a School Place for your child(ren). This screen will a see what information you will need to enter for this p |  |  |
| Security Details | About you Conta    | tact Details |                                                                                                                  |  |  |
|                  | Email Address *    |              |                                                                                                                  |  |  |
|                  | Confirm Email *    |              |                                                                                                                  |  |  |
|                  | Password *         | Q,           |                                                                                                                  |  |  |
|                  | Confirm Password * | Q,           |                                                                                                                  |  |  |
|                  | Secret Question *  |              | Mothers Maiden Name ▼                                                                                            |  |  |
|                  | Secret Answer *    | <b></b>      |                                                                                                                  |  |  |
|                  |                    | Nex          | 1                                                                                                                |  |  |

### Who you are