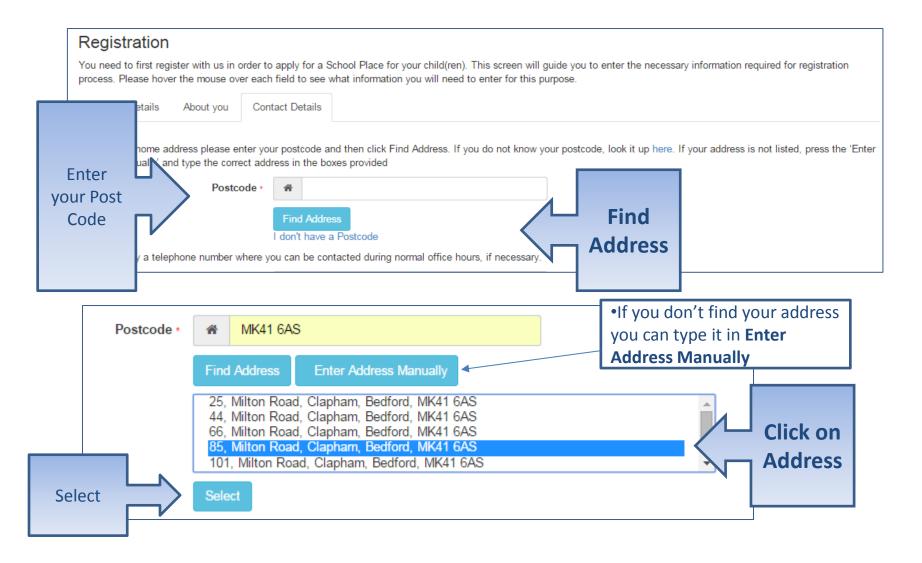

## Where do you live

# Give us your contact details

| Security Details About you Co                                                         | ontact D | etails                                                                          |               |
|---------------------------------------------------------------------------------------|----------|---------------------------------------------------------------------------------|---------------|
| To find your home address please enter y<br>Address Manually' and type the correct ad |          | tcode and then click Find Address. If you do not know you<br>the boxes provided | r postcode, I |
| House Number                                                                          | *        | 85                                                                              |               |
| House Name                                                                            | *        |                                                                                 |               |
| Building Name                                                                         | *        |                                                                                 |               |
| Street Name                                                                           | *        | Milton Road                                                                     |               |
| District / Village                                                                    | *        | Clapham                                                                         |               |
| Town                                                                                  | *        | Bedford                                                                         |               |
| County                                                                                | *        |                                                                                 |               |
| Postcode •                                                                            | *        | MK41 6AS                                                                        |               |
| Country                                                                               | Q        | United Kingdom                                                                  |               |
|                                                                                       | Fine     | d Address                                                                       |               |
| Enter your Please supply a telephone number where                                     | you can  | n be contacted during normal office hours, if necessary.                        |               |
| Telephone Home Phone                                                                  | C        |                                                                                 |               |
| Numbers Mobile Number                                                                 |          |                                                                                 |               |
| Work Phone                                                                            | C        |                                                                                 |               |
|                                                                                       | Pre      | evious                                                                          | Submit        |
|                                                                                       |          | omit Registration quired field                                                  | Registration  |