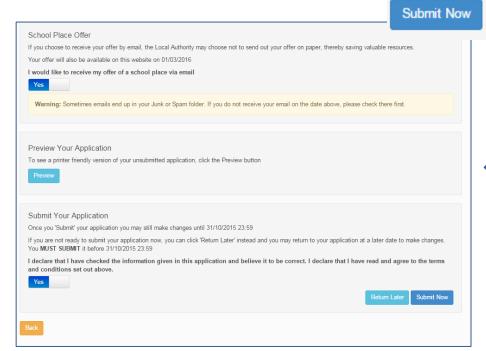

### **Submit Application**

Offer by Email?

 Preview and check your application

Finally, please select yes on the 'I declare question' and then press the 'Submit Now' button

Submit Now