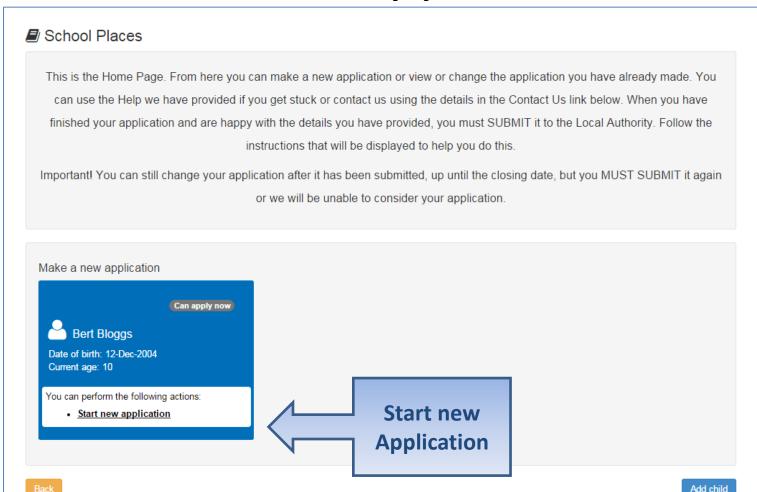

# Adding an Application

Click Add Child

•If you already have children added via another service or My Family they will be shown here

# Start the application