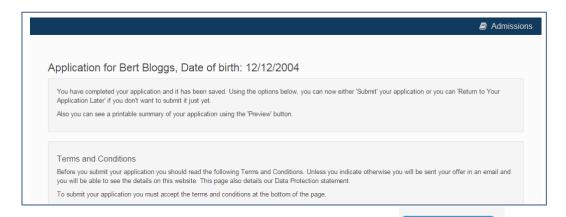

### **Submit Application**

Offer by Email?

 Preview and check your application

Finally, please select yes on the 'I declare question' and then press the 'Submit Now' button

Submit Now