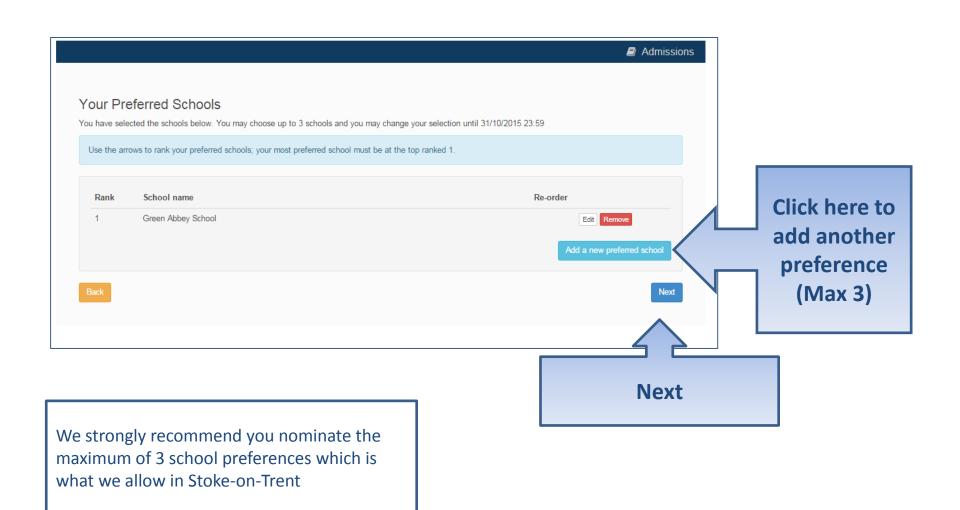

#### **Your Preferences**

If your school is not listed remove the **Postcode** and change the **Schools located in** to your local authority and enter part of the school name

#### More Preferences