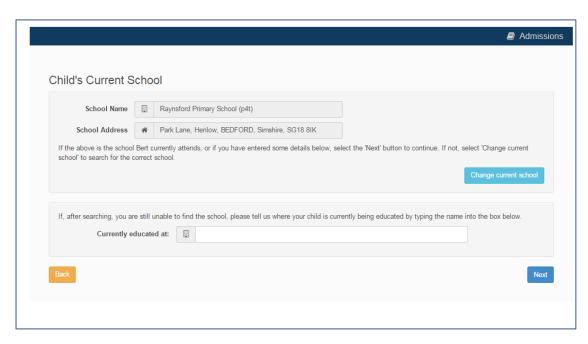

#### **Current School**

•IMPORTANT – If your child is applying for a place in nursery or reception skip to 'Your Preferences'

#### Confirm School

•IMPORTANT – If your child is applying for a place in nursery or reception skip to 'Your Preferences'

#### **Your Preferences**

If your school is not listed remove the **Postcode** and change the **Schools located in** to your local authority and enter part of the school name